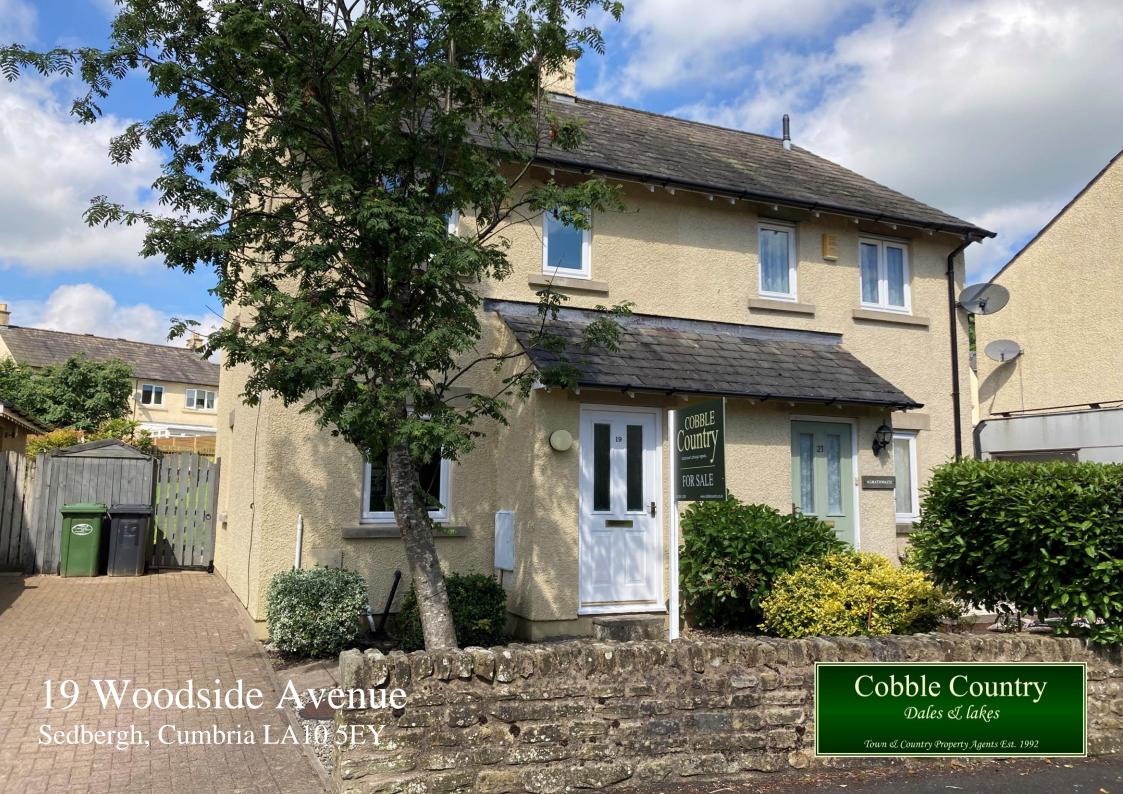

# 19 Woodside Avenue Sedbergh, Cumbria LA10 5EY

19 Woodside Avenue is a bright spacious 2- double bedroom semi-detached property on Woodside Avenue, situated to the West of Sedbergh town centre, providing easy access to local shops, facilities and playing fields.

The accommodation to the ground floor consists of a vestibule/entrance hall leading to a fitted kitchen, an open plan lounge/dining room with a door out to the lawned garden at the rear. To the first floor there is a good-sized bathroom and two double bedrooms, one to the front and one to the rear.

The property benefits from gas central and double glazing.

19 Woodside Avenue is sat on a sizable plot providing a large garden to the rear with a smaller one to the front.

The property also benefits from off road parking spaces for 2 cars and shared visitors' spaces, making it an ideal home for a retired couple or small family or indeed a second home in an ideal location for walking and exploring the Yorkshire Dales & Lake District National Parks.

Viewings highly recommended.