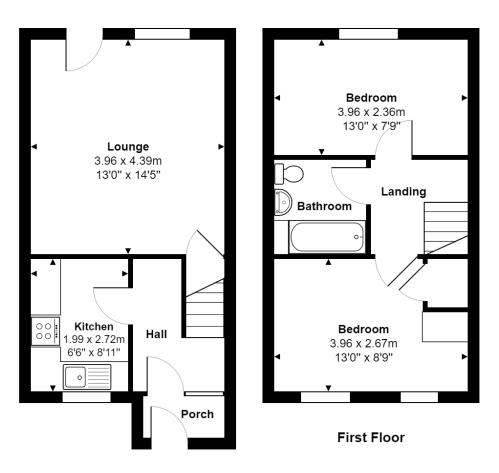

The accommodation to the ground floor consists of a vestibule/entrance hall leading to a fitted kitchen, an open plan lounge/dining room with a door out to the lawned garden at the rear. To the first floor there is a good-sized bathroom and two double bedrooms, one to the front and one to the rear.

#### **Ground Floor**

For illustrative purposes only - not to scale. The position and size of features are approximate only. © North West Inspector.