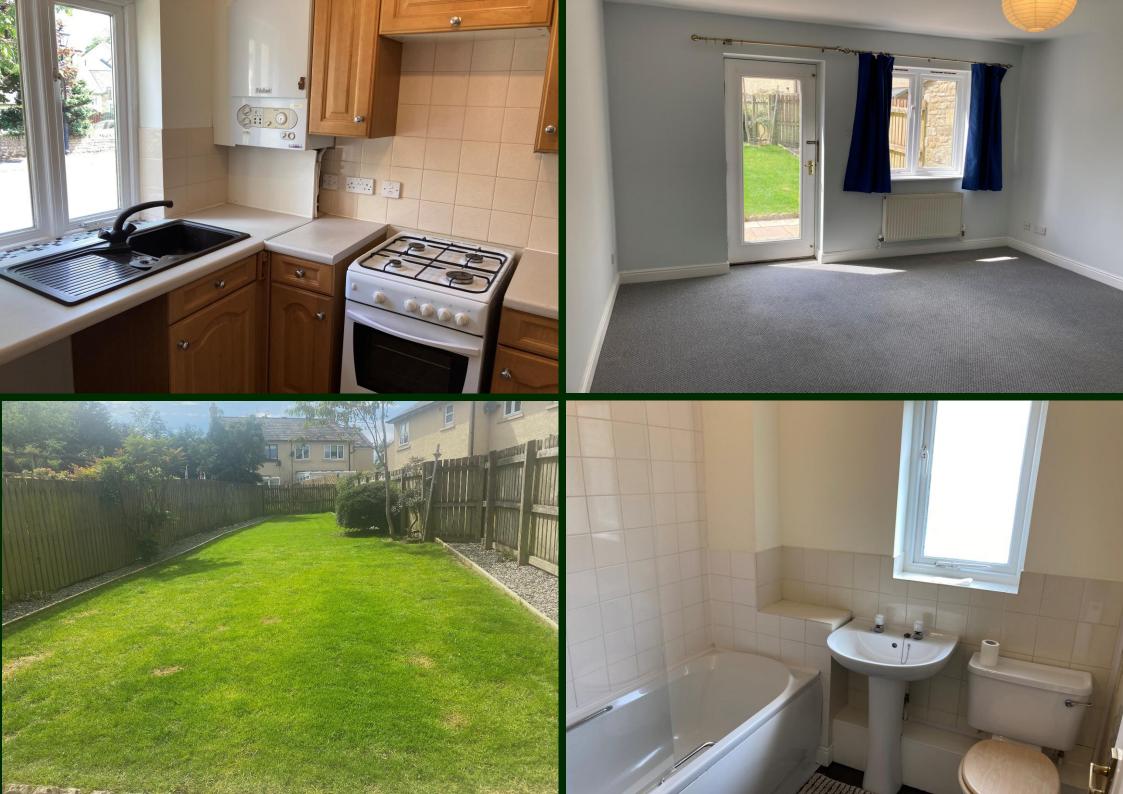

The accommodation to the ground floor consists of a vestibule/entrance hall leading to a fitted kitchen, an open plan lounge/dining room with a door out to the lawned garden at the rear. To the first floor there is a good-sized bathroom and two double bedrooms, one to the front and one to the rear.

The property benefits from gas central and double glazing.

19 Woodside Avenue is sat on a sizable plot providing a large garden to the rear with a smaller one to the front.

The property also benefits from off road parking spaces for 2 cars and shared visitors' spaces, making it an ideal home for a retired couple or small family or indeed a second home in an ideal location for walking and exploring the Yorkshire Dales & Lake District National Parks.