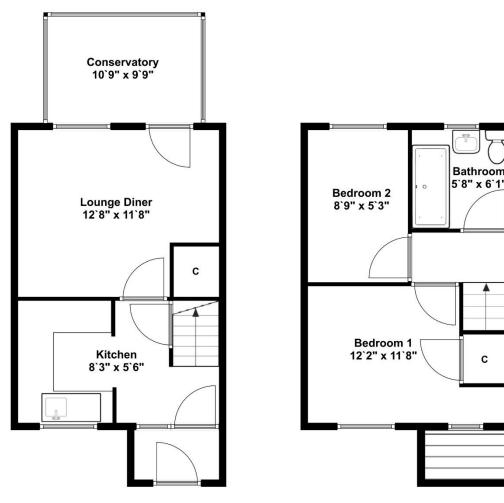

The accommodation briefly consists of a vestibule and entrance hall leading to a fitted kitchen, an open plan sitting dining room and conservatory with patio door to the garden. On the first floor is a newly fitted shower room and two bedrooms, one of which is a good size double and one smaller single. The rear of the property enjoys views over the playing fields.