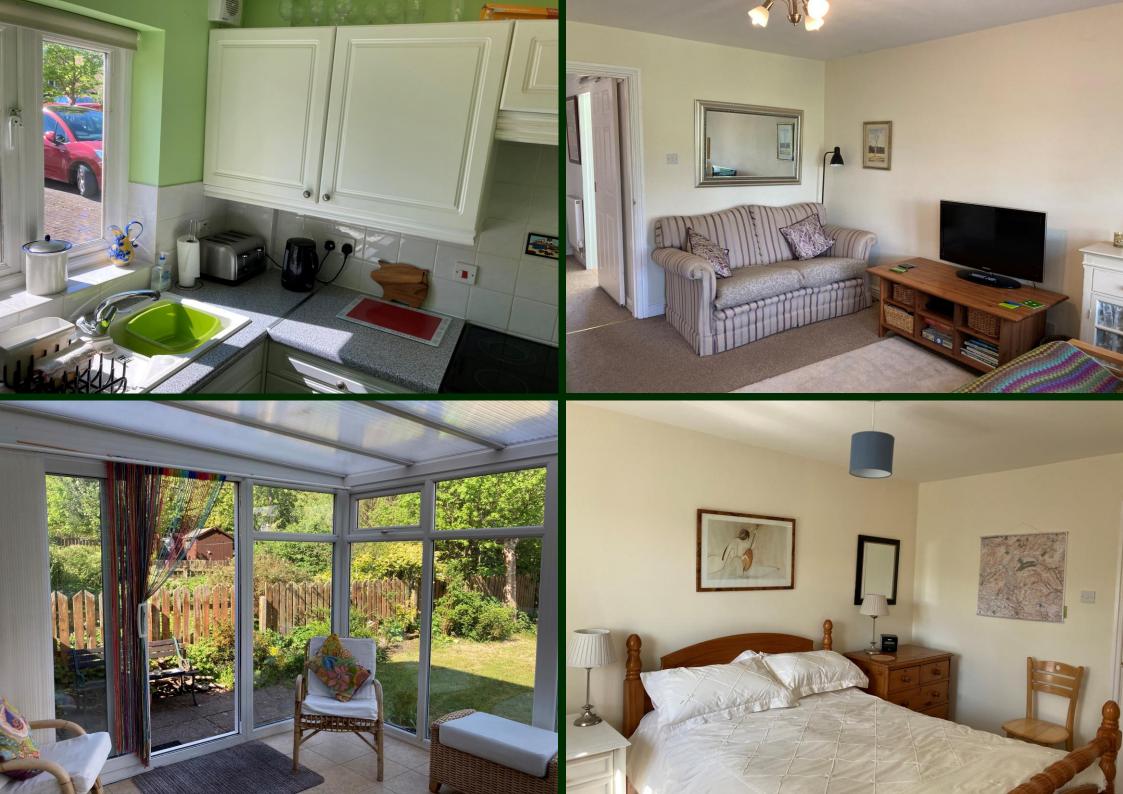

## 24 Woodside Avenue Sedbergh, Cumbria LA10 5EY

24 Woodside Avenue is a 2-bedroom semi-detached property on Woodside Avenue, situated to the West of Sedbergh town Centre, providing easy access to local shops, facilities and playing fields.

The accommodation briefly consists of a vestibule and entrance hall leading to a fitted kitchen, an open plan sitting dining room and conservatory with patio door to the garden. On the first floor is a newly fitted shower room and two bedrooms, one of which is a good size double and one smaller single. The rear of the property enjoys views over the playing fields.

The property benefits from gas central and double glazing.

24 Woodside Avenue is sat on a good-sized plot, offering front and rear and gardens.

The property also benefits from off road parking spaces for 2 cars and shared visitor's spaces, making it an ideal home for a retired couple or small family or indeed a second home in an ideal location for walking and exploring the Yorkshire Dales & Lake District National Parks.