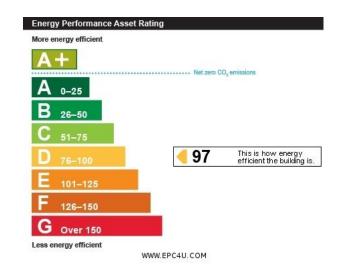

#### COUNCIL TAX BAND

We are advised that the property is assessed for rates as follows: - For 2024/2025, the gross payable is £1322. It may be possible that a qualifying occupier of the property would benefit zero under the current business rate system. Please make all enquiries through SLDC.