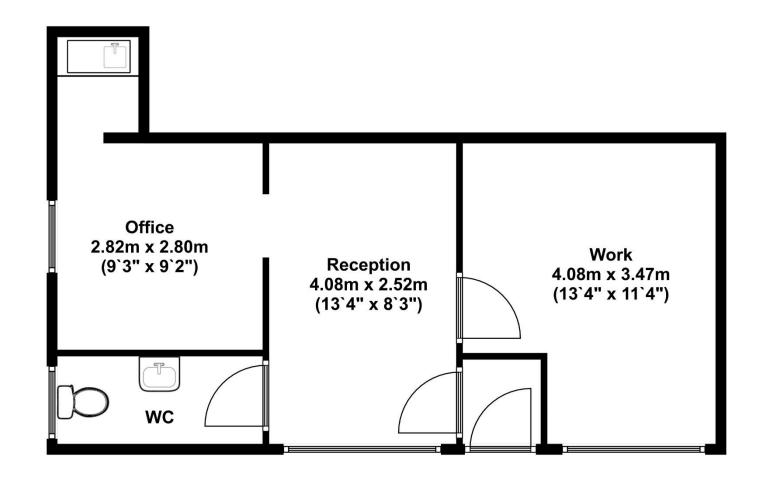

### COMMERCIAL PROPERTY

A detached, self-contained premises offering a variety of business opportunities including shop or office space, just off the Main Street in Sedbergh. The property accommodates a small entrance vestibule, large reception area, two enclosed shop/storage areas, WC and kitchenette.