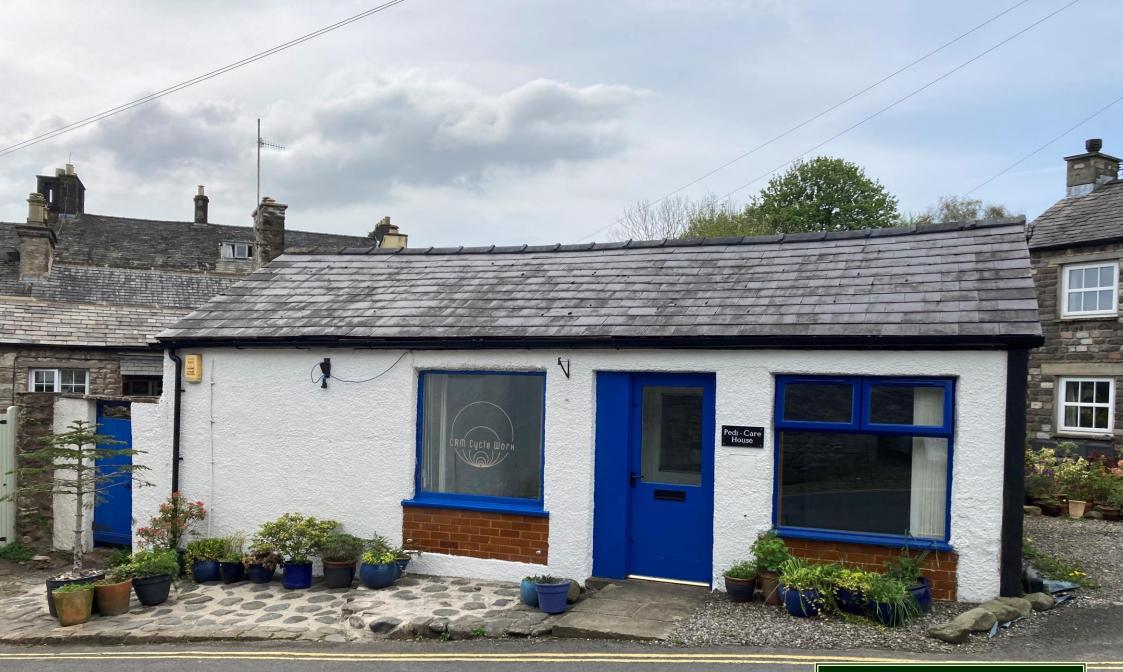

# Pedicare House Howgill Lane Sedbergh, Cumbria LA10 5DE

### COMMERCIAL PROPERTY

A detached, self-contained premises offering a variety of business opportunities including shop or office space, just off the Main Street in Sedbergh. The property accommodates a small entrance vestibule, large reception area, two enclosed shop/storage areas, WC and kitchenette.

#### DIRECTIONS

At the Dalesman, take a left onto Howgill Lane. The property is located on the left hand side half way up the lane.