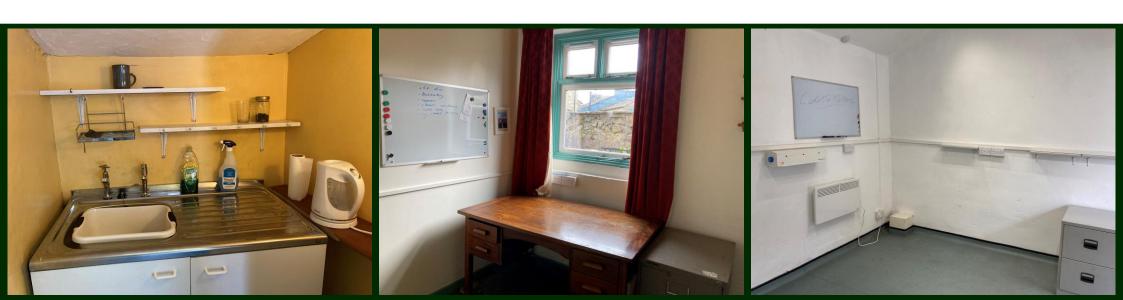

### COMMERCIAL PROPERTY

A detached, self-contained premises offering a variety of business opportunities including shop or office space, just off the Main Street in Sedbergh. The property accommodates a small entrance vestibule, large reception area, two enclosed shop/storage areas, WC and kitchenette.

There is double glazing through-out.

Heating is via electric plug-in heat sources.

Externally a small enclosed adjoining area for bin storage.

Class is A1/A2 Retail and Financial/Professional services.