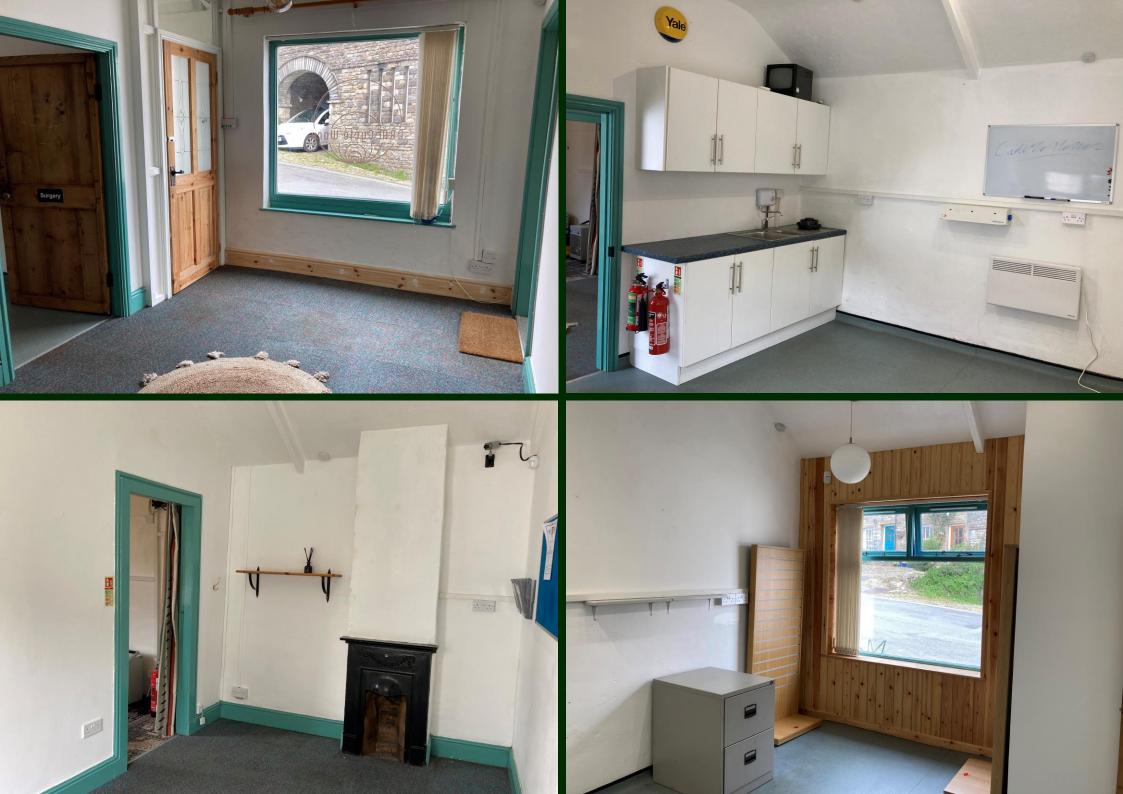

### COMMERCIAL PROPERTY

A detached, self-contained premises offering a variety of business opportunities including shop or office space, just off the Main Street in Sedbergh. The property accommodates a small entrance vestibule, large reception area, two enclosed shop/storage areas, WC and kitchenette.

There is double glazing through-out.

Heating is via electric plug-in heat sources.

Externally a small enclosed adjoining area for bin storage.

Class is A1/A2 Retail and Financial/Professional services.