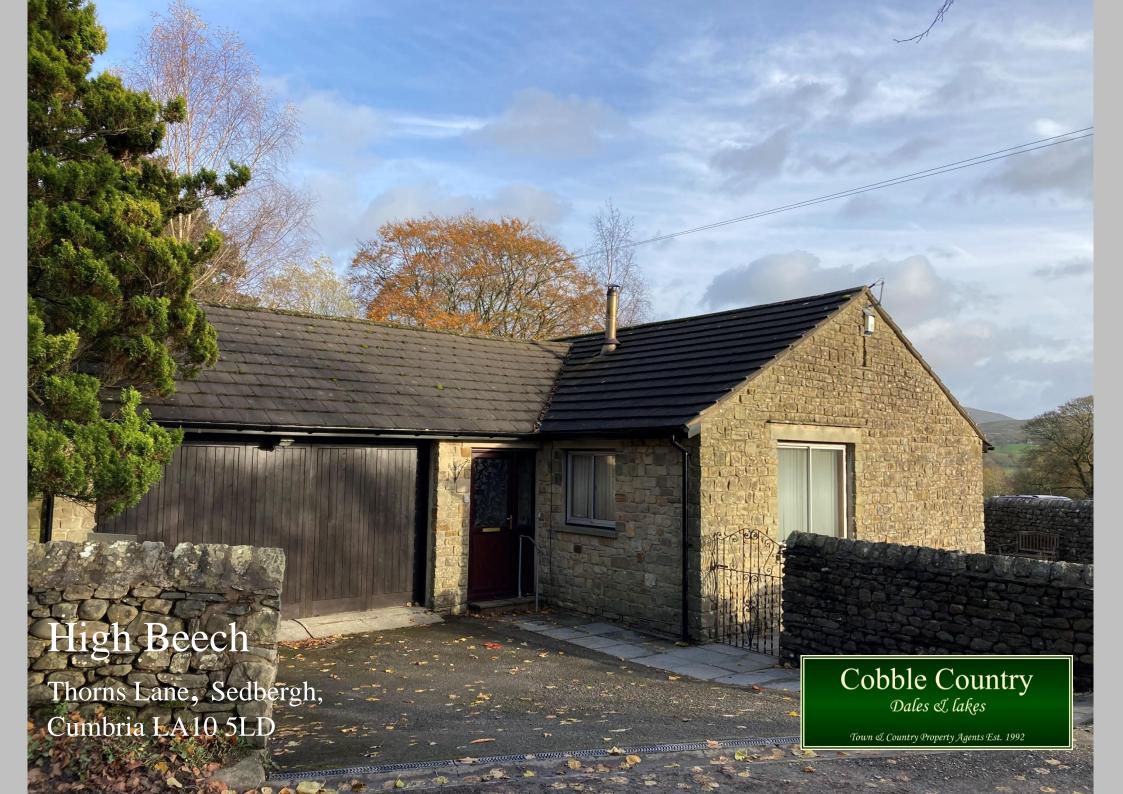

# High Beech, Thorns Lane, Sedbergh, Cumbria LA10 5LD

\*\* REDUCED \*\*

High Beech, a desirable detached true bungalow in the well sought after location of Sedbergh on the edge of the beautiful Yorkshire Dales National Park. Sedbergh is a charming, historic market and book town, which boasts various coffee shops and restaurants, pubs, medical facilities and thriving schools. It is the perfect location for various walks and exploring the local countryside.

Externally, there is a wraparound well matured garden with a patio area and a large garage with electric and water. There is a also a private driveway with parking for 2 cars.

This is a great opportunity to purchase a bungalow.

### **DIRECTIONS**

Take the A683 out of Sedbergh toward Cautley. Approximately 150 yards past the fire station, take a left onto Thorns Lane and High Beech is immediately on right.

WWW.EPC4U.COM

For illustrative purposes only - not to scale. The position and size of features are approximate only. © North West Inspector.