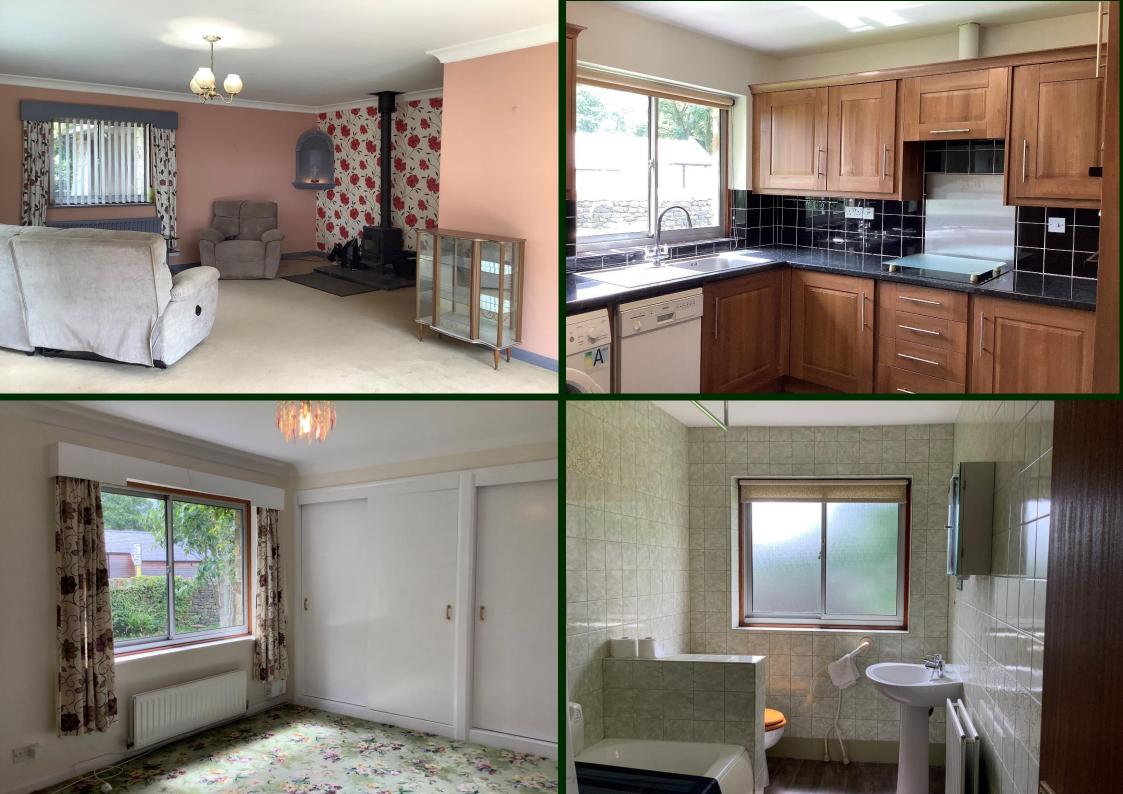

Internally, the bungalow offers very spacious and versatile accommodation. The front door leads to an internal and handy porch through to the hallway which feeds onto the rest of the accommodation. There is a wc with hand basin, large lounge with patio doors leading into the garden, good sized kitchen with a further door out to the garden, 3 bedrooms and a bathroom with bath and shower over, wc and wash basin. There is plenty of storage throughout the property.

Externally, there is a wraparound well matured garden with a patio area and a large garage with electric and water. There is a also a private driveway with parking for 2 cars.

This is a great opportunity to purchase a bungalow.