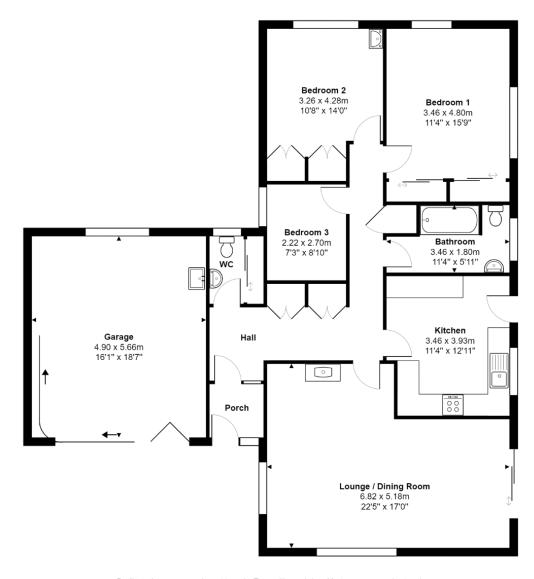

Internally, the bungalow offers very spacious and versatile accommodation. The front door leads to an internal and handy porch through to the hallway which feeds onto the rest of the accommodation. There is a wc with hand basin, large lounge with patio doors leading into the garden, good sized kitchen with a further door out to the garden, 3 bedrooms and a bathroom with bath and shower over, wc and wash basin. There is plenty of storage throughout the property.

Externally, there is a wraparound well matured garden with a patio area and a large garage with electric and water. There is a also a private driveway with parking for 2 cars.

This is a great opportunity to purchase a bungalow.

### **DIRECTIONS**

Take the A683 out of Sedbergh toward Cautley. Approximately 150 yards past the fire station, take a left onto Thorns Lane and High Beech is immediately on right.

WWW.EPC4U.COM

For illustrative purposes only - not to scale. The position and size of features are approximate only. © North West Inspector.