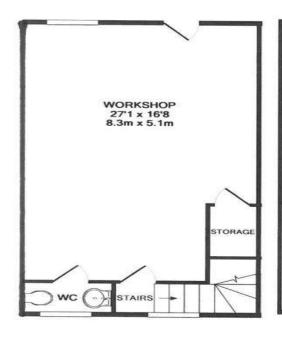

The workshop is positioned on the lower ground floor, accessed via an internal staircase from the ground floor hall and also an external door at the rear. This is a large open area with wooden flooring, a storage cupboard, plumbing for a washing machine, a sink unit and separate W.C.

# **Guide Price £290,000**

WWW.EPC4U.COM

Lower Ground Floor

Ground Floor

First Floor