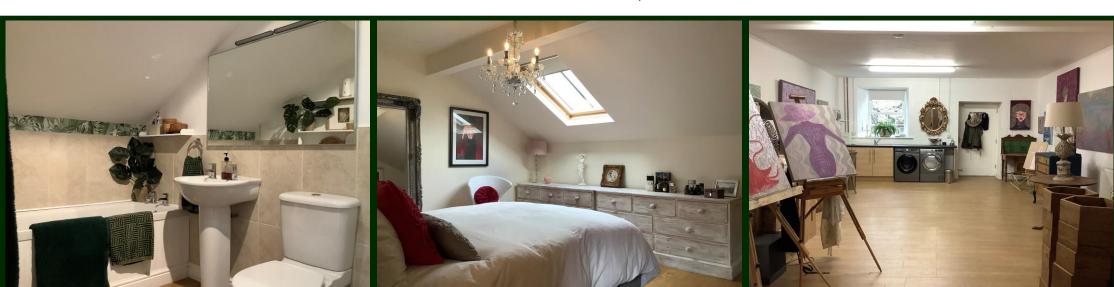

Also, one of the double bedrooms to this floor.

On the first floor the second double bedroom with a velux window and the house bathroom. The bathroom is a white three piece suite with bath, W.C and hand basin. On the landing there is ample space for an open office area with access to a large storage area in the eaves.

The workshop is positioned on the lower ground floor, accessed via an internal staircase from the ground floor hall and also an external door at the rear. This is a large open area with wooden flooring, a storage cupboard, plumbing for a washing machine, a sink unit and separate W.C.