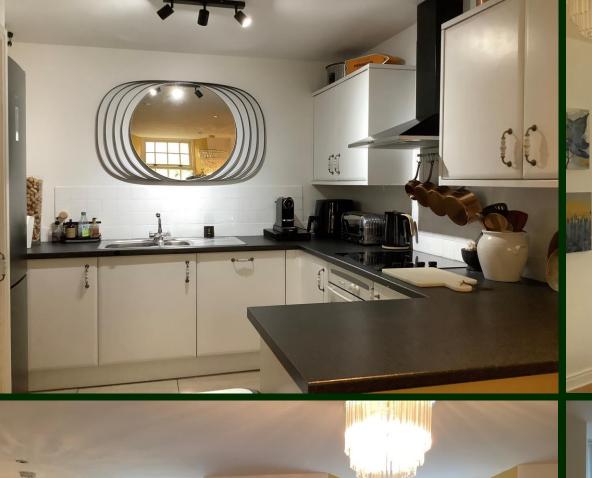

Please contact the agent for more information.

To the ground floor, Number 2 Mill 2, Farfield Mill has a fully fitted kitchen with ample wall and base units. The lounge dining area has two windows, wooden flooring and overlooks the Clough river. There is a multi-fuel stove on a slate hearth.