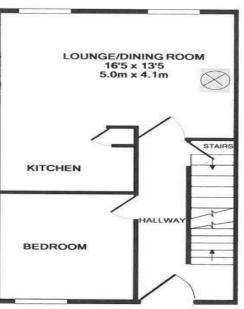

Please contact the agent for more information.

To the ground floor, Number 2 Mill 2, Farfield Mill has a fully fitted kitchen with ample wall and base units. The lounge dining area has two windows, wooden flooring and overlooks the Clough river. There is a multi-fuel stove on a slate hearth.

Also, one of the double bedrooms to this floor.

On the first floor the second double bedroom with a velux window and the house bathroom. The bathroom is a white three piece suite with bath, W.C and hand basin. On the landing there is ample space for an open office area with access to a large storage area in the eaves.

# **Guide Price £290,000**

WWW.EPC4U.COM

Lower Ground Floor

Ground Floor

First Floor