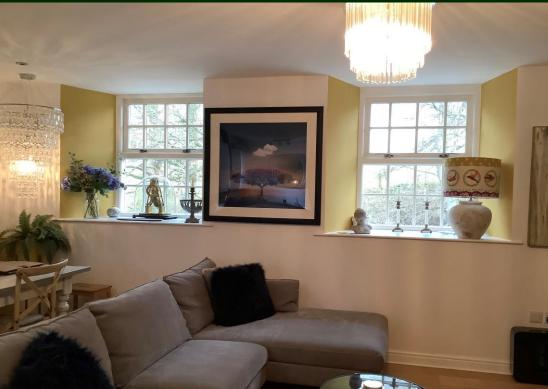

Please contact the agent for more information.

To the ground floor, Number 2 Mill 2, Farfield Mill has a fully fitted kitchen with ample wall and base units. The lounge dining area has two windows, wooden flooring and overlooks the Clough river. There is a multi-fuel stove on a slate hearth.