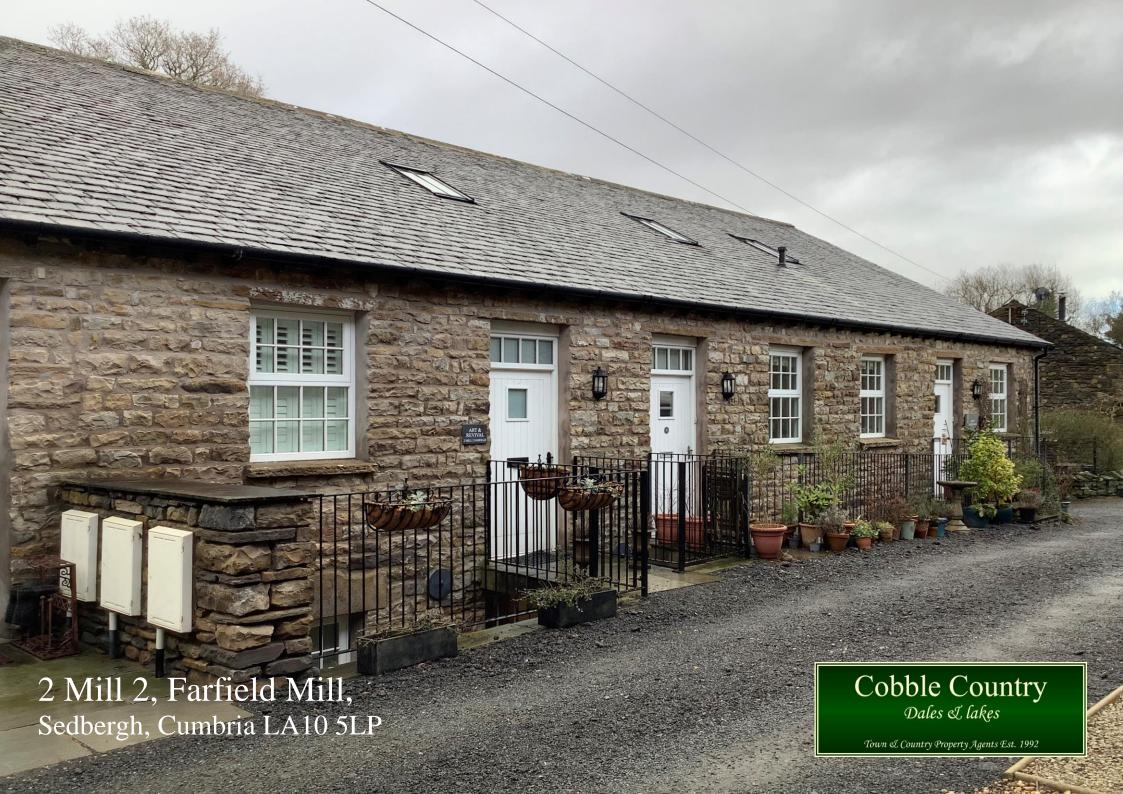

# 2 Mill 2, Farfield Mill, Sedbergh, Cumbria LA10 5LP

This is an excellent opportunity to purchase a two bedroom property with a large workshop below.

The position of this property is just one mile from the Dales market Town of Sedbergh and next door to the successful Farfield Mill Arts and Heritage Centre. The workshop is a great space for a creative or small business. The property does have a section 106 applied relating to the business use.

Externally, there is two private parking spaces and a rear low maintenance seating area looking out onto the Clough river. The property was converted some 10 years ago from a former Mill by a local renowned builder to a very high standard.