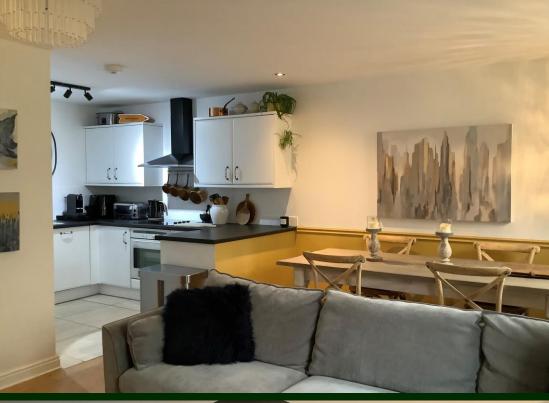

Please contact the agent for more information.

To the ground floor, Number 2 Mill 2, Farfield Mill has a fully fitted kitchen with ample wall and base units. The lounge dining area has two windows, wooden flooring and overlooks the Clough river. There is a multi-fuel stove on a slate hearth.