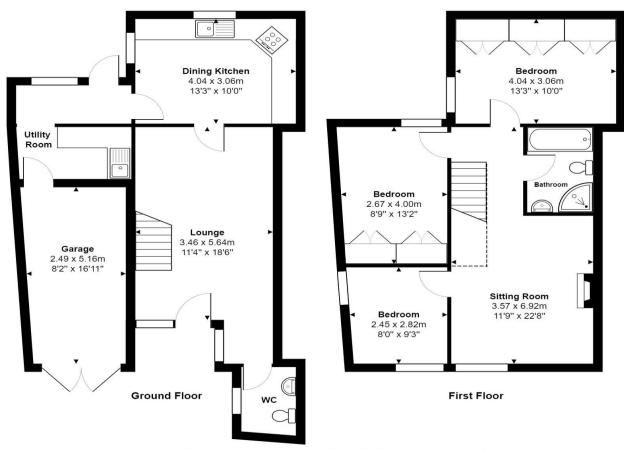

# The Coach House, Weavers Yard, Sedbergh, Cumbria LA10 5BU

Centrally positioned within Sedbergh, in the quiet courtyard of Weavers Yard the conversion of a former coach house into a 3 bedroom detached dwelling with garage and rear enclosed garden.

Lots of storage space and living accommodation, toilet facilities on both floors offers flexible living space for varying needs.

Living flame gas fire in the upper lounge leading off to the 3 bedrooms and bathroom with additional shower cubicle.

WWW.EPC4U.COM

For illustrative purposes only - not to scale. The position and size of features are approximate only. O North West Inspector.