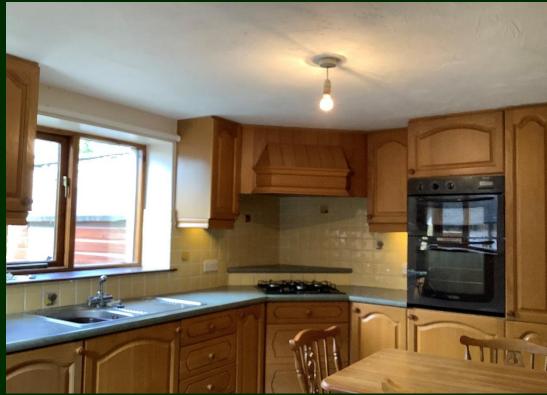

Lots of storage space and living accommodation, toilet facilities on both floors offers flexible living space for varying needs.

Living flame gas fire in the upper lounge leading off to the 3 bedrooms and bathroom with additional shower cubicle.