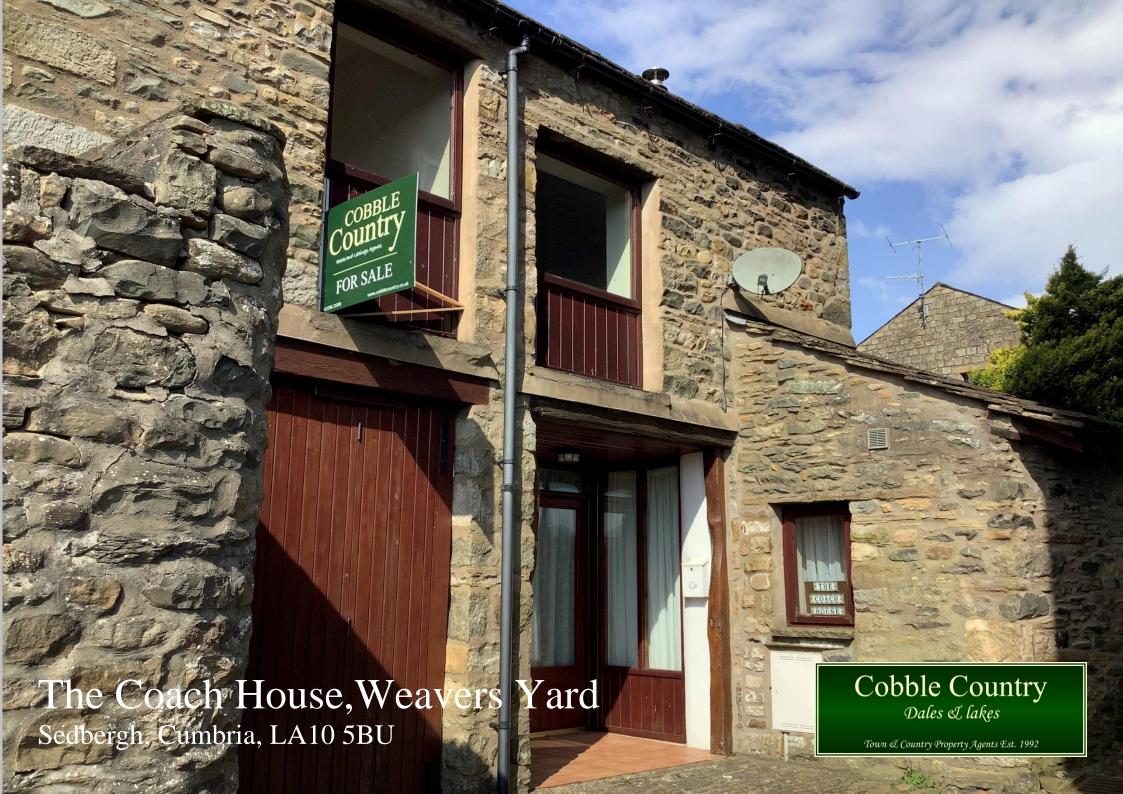

# The Coach House, Weavers Yard, Sedbergh, Cumbria LA10 5BU

Centrally positioned within Sedbergh, in the quiet courtyard of Weavers Yard the conversion of a former coach house into a 3 bedroom detached dwelling with garage and rear enclosed garden.

Lots of storage space and living accommodation, toilet facilities on both floors offers flexible living space for varying needs.

Living flame gas fire in the upper lounge leading off to the 3 bedrooms and bathroom with additional shower cubicle.

This property benefits gas central heating and was converted within the last 30 years. It is a fantastic opportunity to make the perfect family or second home.