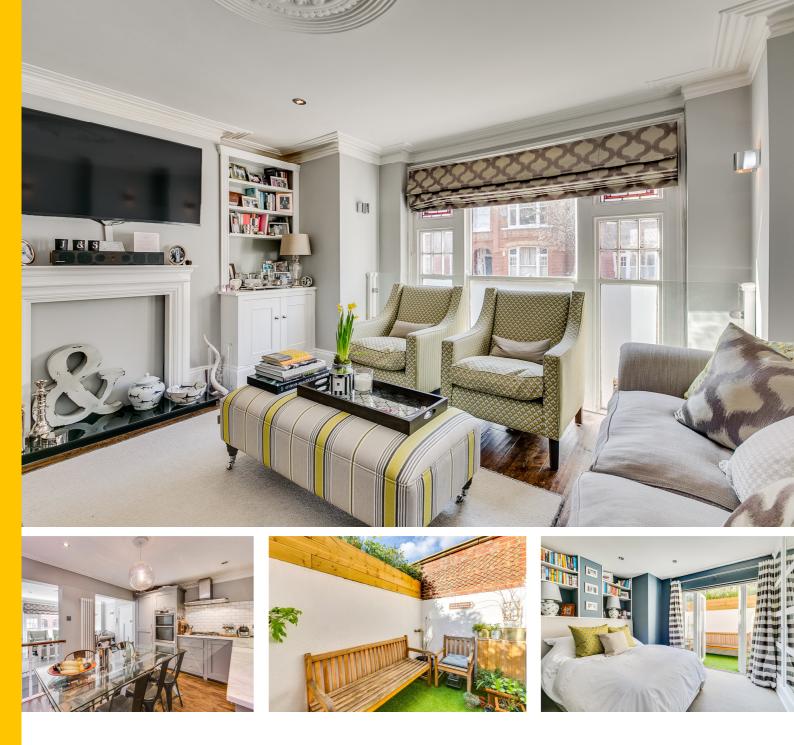

## Fulham Park Gardens London, SW6

£600 per week (£2,600 pcm)

A stunning two bedroom, two bathroom split level flat located within this desirable "Lion" house. This modern property benefits from an abundance of built in storage and a fully fitted kitchen which leads out to the lovely private patio garden.