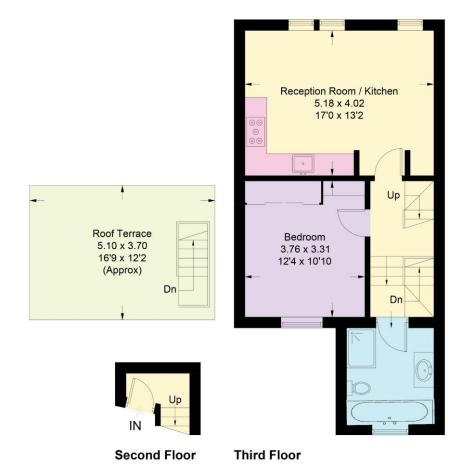

## Chestertons Parsons Green Lettings

78 New Kings Road London SW6 4LT fulham@chestertons.co.uk 02073487777 chestertons.co.uk

Illustration for identification purposes only, measurements are approximate, not to scale. floorplansUsketch.com @ (ID660193)