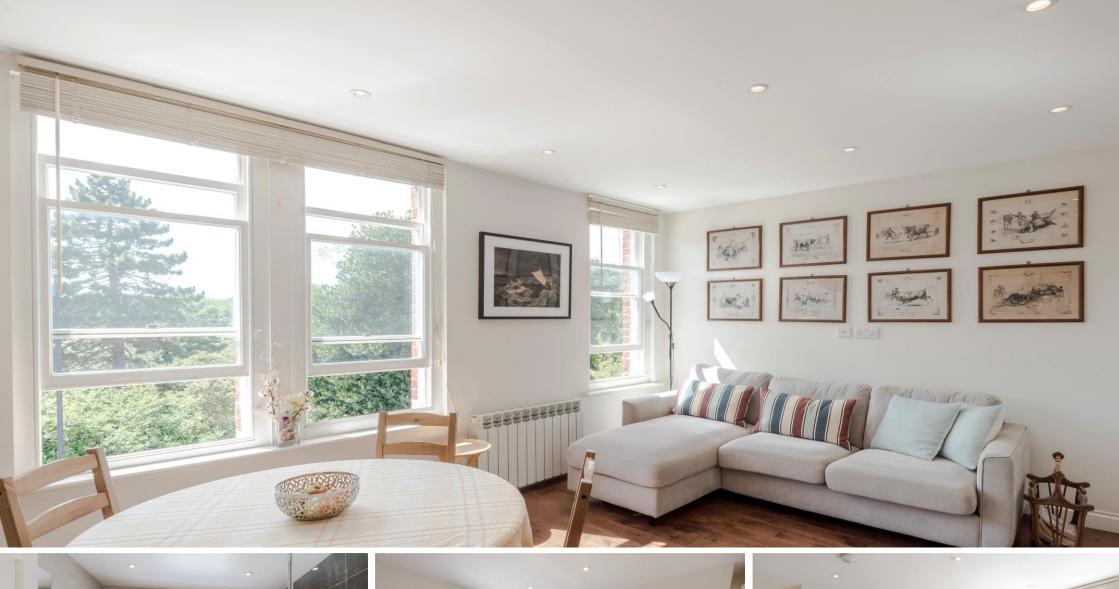

Fulham Palace Road London, SW6

CHESTERTONS

A well presented one bedroom apartment, benefitting from a large private roof terrace with direct views over Bishops Park.

The property is located on Fulham Palace Road close to local shops, river Thames walks, and Bishops Park. Putney Bridge underground station is a short walk away, as well as extensive bus routes running locally. There is also a Santander Cycle station nearby.

- Modern Finish
- Open Plan Kitchen Living Space
- Large Private Roof Terrace
- Moments From Bishops Park
- Available Furnished

£2,100 pcm

Additional tenant charges apply (fees apply to non-AST tenancies only)