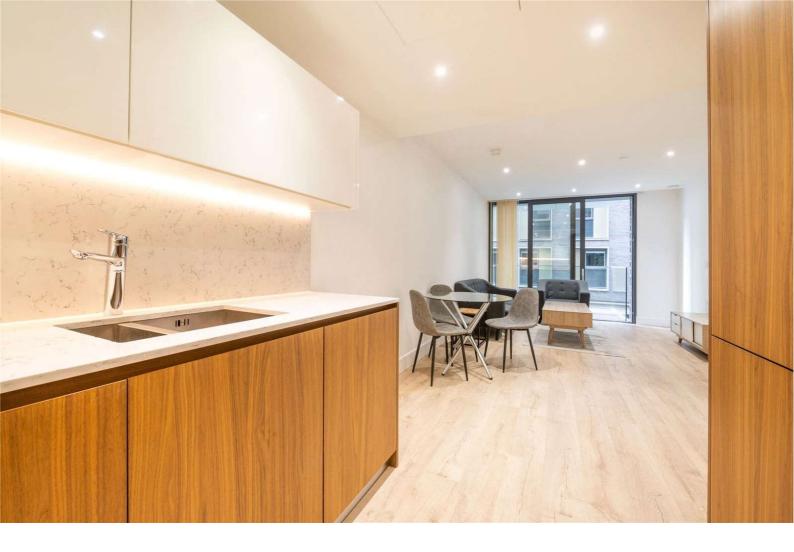

## Neroli House

14 Piazza Walk, E1

£650 per week (£2,816.67 pcm)

\*Video viewing available\* A great, brand new two bedroom apartment to rent in the iconic Goodman's Fields. The flat has a light and airy lounge, 2 double bedrooms, 2 bathrooms, balcony and a fully fitted open plan kitchen with integrated appliances

## Neroli House

14 Piazza Walk, E1

- Two bedroom
- Two Bathroom
- Modern Building
- BalconyLeisure Complex
- 24 Hour Concierge

A great, brand new two bedroom apartment to rent in the iconic Goodman's Fields. The flat has a light and airy lounge, 2 double bedrooms, 2 bathrooms (1 en suite), balcony and a fully fitted open plan kitchen with integrated appliances. Further benefits include underfloor heating in the bathrooms, wooden flooring throughout the halls and lounge and built in storage in the bedrooms.