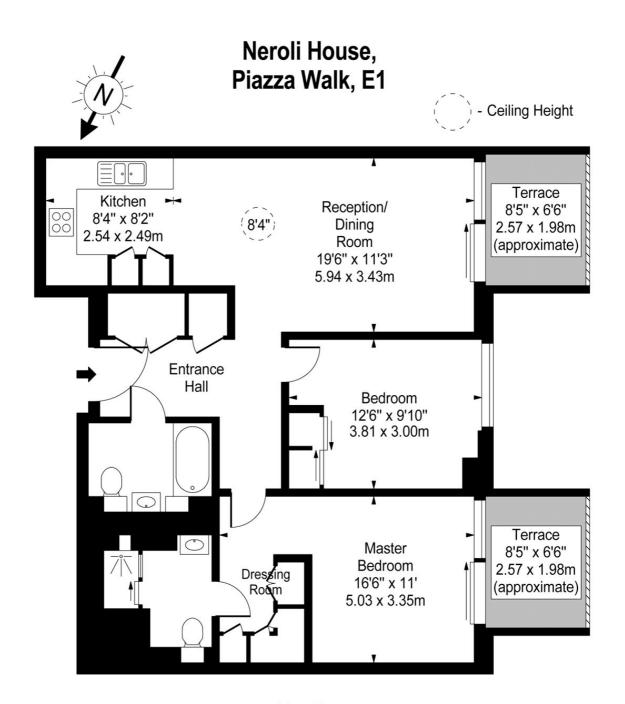

## Chestertons Tower Bridge Lettings

220 Tower Bridge Road Tower Bridge London SE1 2UP lettings.towerbridge@chestertons.com 02073576911 chestertons.com

First Floor

Approx Gross Internal Area 815 Sq Ft - 75.71 Sq M

For Illustration Purposes Only - Not To Scale www.goldlens.co.uk
Ref. No. 013085M