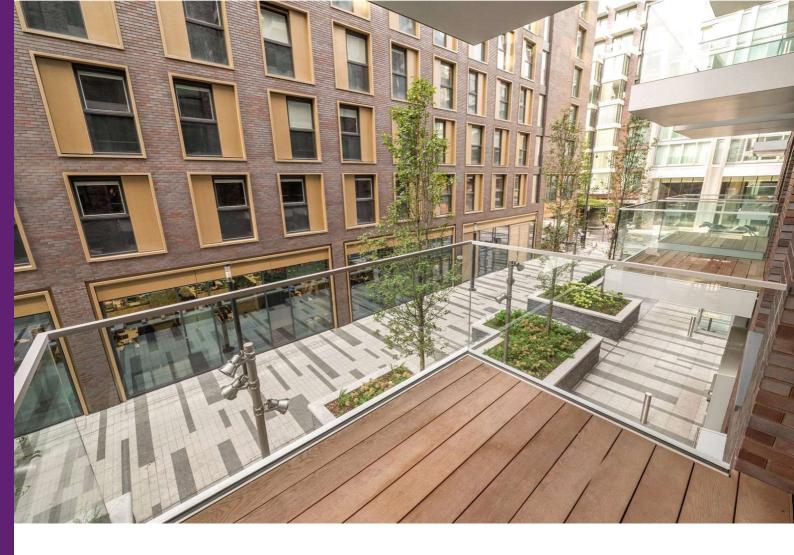

## Neroli House

14 Piazza Walk, E1

£650 per week (£2,816.67 pcm)

\*Video viewing available\* A great, brand new two bedroom apartment to rent in the iconic Goodman's Fields. The flat has a light and airy lounge, 2 double bedrooms, 2 bathrooms, balcony and a fully fitted open plan kitchen with integrated appliances

## Neroli House

14 Piazza Walk, E1

- Two bedroom
- Two Bathroom
- Modern Building
- BalconyLeisure Complex
- 24 Hour Concierge

A great, brand new two bedroom apartment to rent in the iconic Goodman's Fields. The flat has a light and airy lounge, 2 double bedrooms, 2 bathrooms (1 en suite), balcony and a fully fitted open plan kitchen with integrated appliances. Further benefits include underfloor heating in the bathrooms, wooden flooring throughout the halls and lounge and built in storage in the bedrooms.