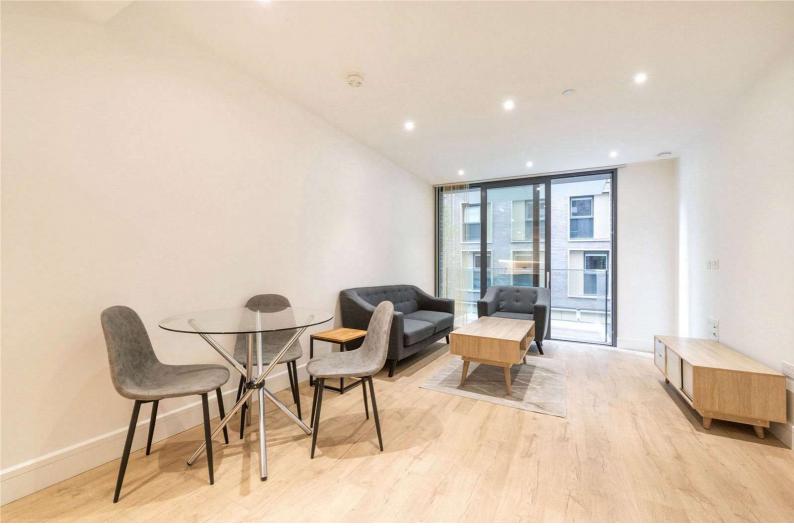

## Neroli House

14 Piazza Walk, E1

£650 per week (£2,816.67 pcm)

\*Video viewing available\* A great, brand new two bedroom apartment to rent in the iconic Goodman's Fields. The flat has a light and airy lounge, 2 double bedrooms, 2 bathrooms, balcony and a fully fitted open plan kitchen with integrated appliances

## Neroli House

14 Piazza Walk, E1

- Two bedroom
- Two Bathroom
- Modern Building
- BalconyLeisure Complex
- 24 Hour Concierge

A great, brand new two bedroom apartment to rent in the iconic Goodman's Fields. The flat has a light and airy lounge, 2 double bedrooms, 2 bathrooms (1 en suite), balcony and a fully fitted open plan kitchen with integrated appliances. Further benefits include underfloor heating in the bathrooms, wooden flooring throughout the halls and lounge and built in storage in the bedrooms.