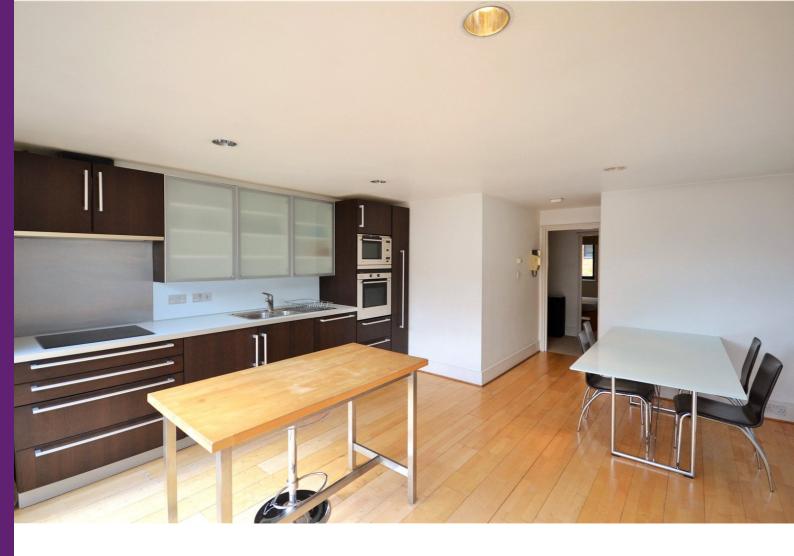

## **Knot House**

3 Brewery Square, SE1

£530 per week (£2,296.67 pcm)

A spacious two double bedroom, two bathroom triplex apartment with amazing roof terrace. This split level apartment benefits from having a large reception with private terrace, spacious kitchen diner with doors onto a private balcony, 2 double bedrooms, 2 bathrooms (one en-suite) The property is ideally located for the array of bars and restaurants that Shad Thames offers and is a short walk to both London Bridge & Tower Hill stations.

## 3 Brewery Square, SE1

- Two Double Bedrooms
- Two Bathroom
- Excellent Shad Thames Location
- Roof Terrace
- Balcony
- Porter
- Available Furnished

Shad Thames is a unique area stepped in history and character situated along the south side of the River Thames. The area is home to London's most iconic landmark, Tower Bridge and is within the vicinity of many attractions such as The Shard, Tate Modern and Tower of London. Shad Thames boasts a variety of bars and restaurants and is a short walk to the delights of Bermondsey Street, Maltby Street & Borough markets. Although The City is within walking distance the area is well connected with excellent transport links via London Bridge & Tower Hill stations aswell as the river taxi.