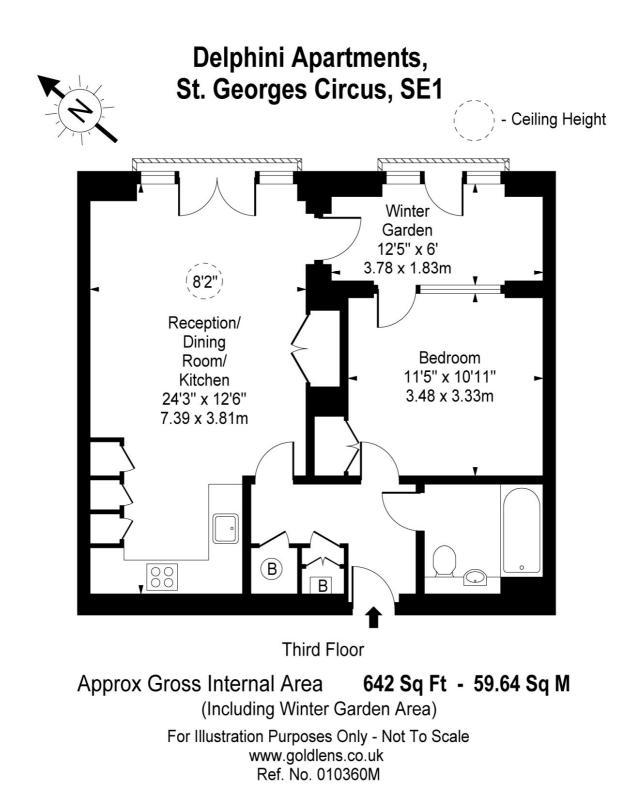

## Blackfriars Circus London, SE1

£550 per week (£2,383.33 pcm)

A beautiful one bedroom apartment in newly constructed Barratt development, Blackfriars Circle. This spacious apartment is arranged over approximately 642 sq. ft and boasts bright reception room, contemporary bathroom, modern open plan kitchen, a large double bedroom and a winter garden. Residents also have the benefit of an onsite gym and concierge.

## St. Georges Circus London, SE1

- Large One Bedroom Apartment Winter Garden •
- •
- New Build .
- Gym •
- Concierge •

Conveniently located for many transport links being equidistant of Elephant and Castle (Northern and Bakerloo), Lambeth North (Northern) and Southwark (Jubilee) Underground Station.