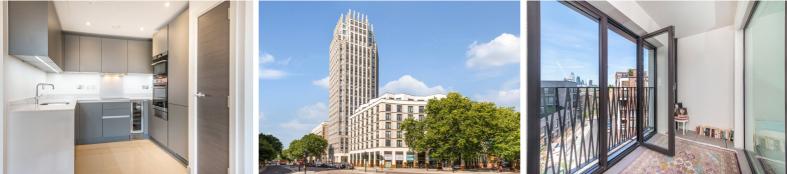

## Blackfriars Circus London, SE1

£550 per week (£2,383.33 pcm)

A beautiful one bedroom apartment in newly constructed Barratt development, Blackfriars Circle. This spacious apartment is arranged over approximately 642 sq. ft and boasts bright reception room, contemporary bathroom, modern open plan kitchen, a large double bedroom and a winter garden. Residents also have the benefit of an onsite gym and concierge.