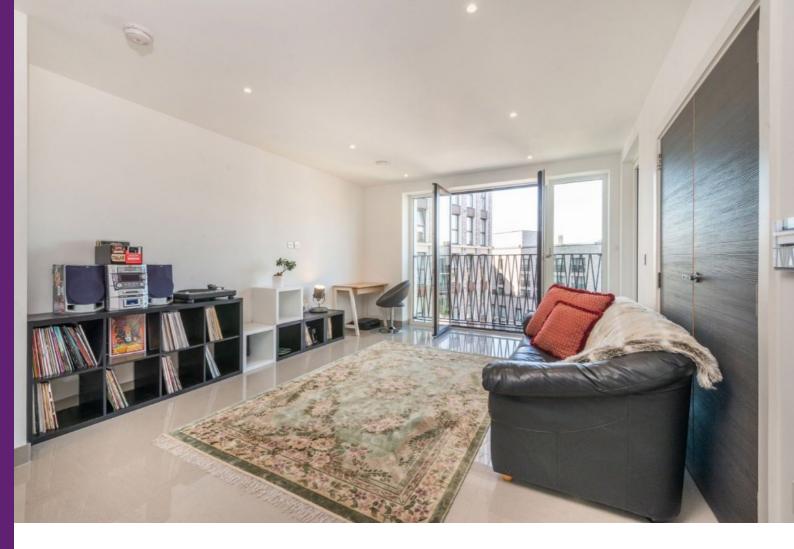

## Blackfriars Circus London, SE1

£550 per week (£2,383.33 pcm)

A beautiful one bedroom apartment in newly constructed Barratt development, Blackfriars Circle. This spacious apartment is arranged over approximately 642 sq. ft and boasts bright reception room, contemporary bathroom, modern open plan kitchen, a large double bedroom and a winter garden. Residents also have the benefit of an onsite gym and concierge.