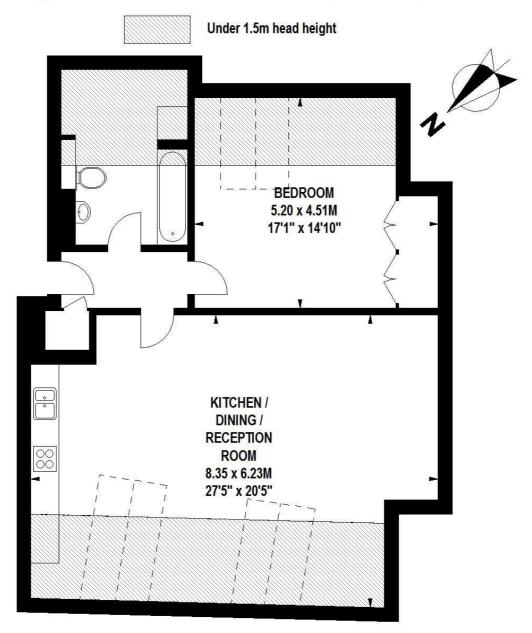

## **Butlers & Colonial Wharf, SE1**

### Approximate Gross Internal Area 87 sq m / 936 sq ft

### **Fifth Floor**

Floor Plan produced for Chestertons by Mays Floorplans © . Tel 020 3397 4594 Illustration for identification purposes only, not to scale All measurements are maximum, and include wardrobes and window bays where applicable