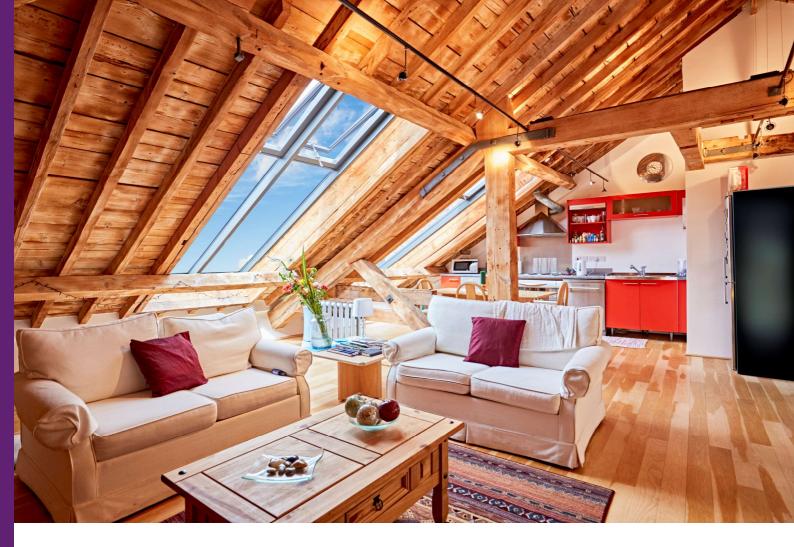

## Butlers & Colonial Wharf London, SE1

£2,200 pcm

\*Video Viewing Available\* A charming one bedroom apartment set within a gated warehouse development in Shad Thames. This superb apartment features exposed beams and huge window offering views of Tower Bridge. EPC Rating D

# Butlers & Colonial Wharf London, SE1

- Warehouse Apartment
- Shad Thames
- Loft Style One Bedroom
- Wooden Floors
- Exposed Brickwork & Beams
- Concierge
- Secure Gated Development

A superb top floor one bedroom apartment set in this private converted warehouse boasting wonderful characteristics such as exposed beam work and wood flooring throughout. The property comprises a spacious open plan reception/dining area with kitchen, master bedroom with good storage and bathroom. Secure parking and concierge.