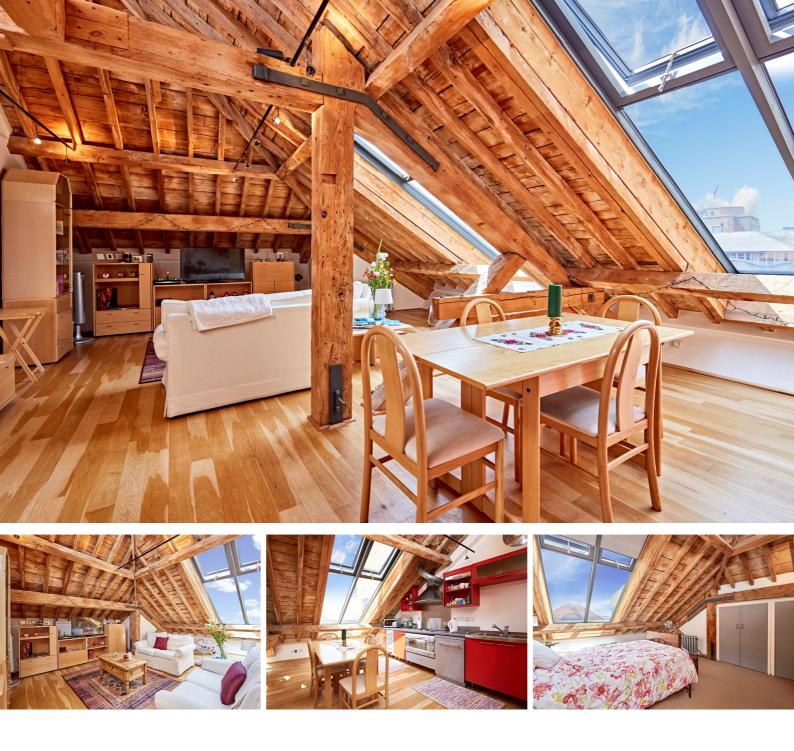

## Butlers & Colonial Wharf London, SE1

£2,200 pcm

\*Video Viewing Available\* A charming one bedroom apartment set within a gated warehouse development in Shad Thames. This superb apartment features exposed beams and huge window offering views of Tower Bridge. EPC Rating D

# Butlers & Colonial Wharf London, SE1

- Warehouse Apartment
- Shad Thames
- Loft Style One Bedroom
- Wooden Floors
- Exposed Brickwork & Beams
- Concierge
- Secure Gated Development

A superb top floor one bedroom apartment set in this private converted warehouse boasting wonderful characteristics such as exposed beam work and wood flooring throughout. The property comprises a spacious open plan reception/dining area with kitchen, master bedroom with good storage and bathroom. Secure parking and concierge.