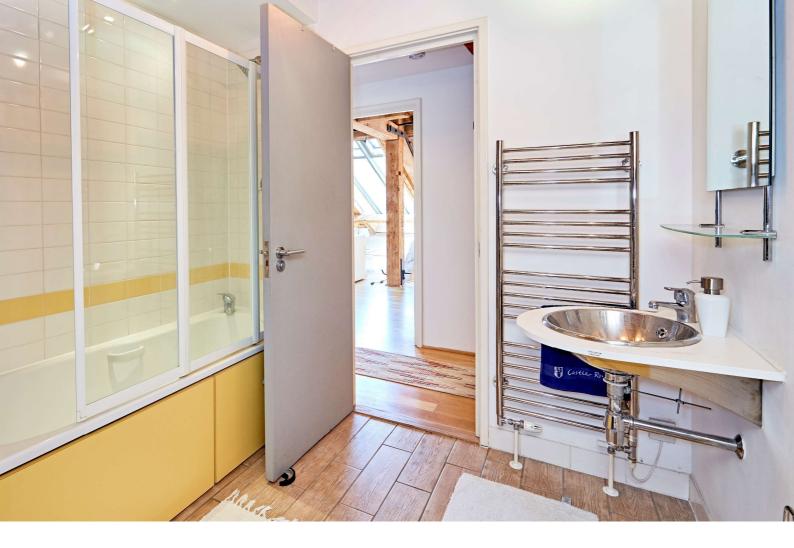

# Butlers & Colonial Wharf London, SE1

- Warehouse Apartment
- Shad Thames
- Loft Style One Bedroom
- Wooden Floors
- Exposed Brickwork & Beams
- Concierge
- Secure Gated Development

A superb top floor one bedroom apartment set in this private converted warehouse boasting wonderful characteristics such as exposed beam work and wood flooring throughout. The property comprises a spacious open plan reception/dining area with kitchen, master bedroom with good storage and bathroom. Secure parking and concierge.