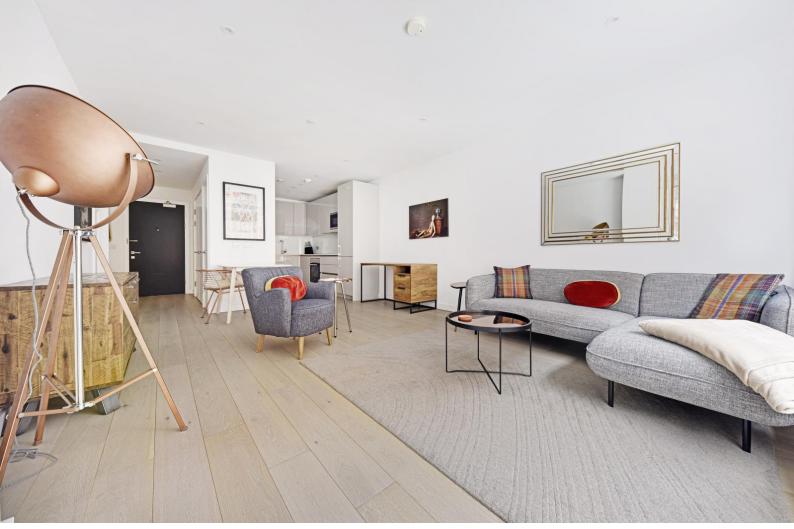

# Hurlock Heights

4 Deacon Street, SE17

£2,750 per month (£634.62 per week)

A stylish one bedroom apartment set within this extremely popular modern development, Elephant Park, which benefits from residents gym, communal gardens, secure cycle storage and 24 concierge service.

## Hurlock Heights

4 Deacon Street, SE17

- One Bedroom
- Contemporary apartment
- Elephant Park
- 24 Hour Concierge
- Gym
- Cycle storage

A stylish one bedroom apartment set within this extremely popular modern development, Elephant Park, which benefits from residents gym, communal gardens, secure cycle storage and 24 concierge service.

This contemporary apartment spans approx. 643 sq.ft, is offered furnished and is available now.

Minimum Term: 12 months
Deposit Required: £3,173.08

Local Authority: London Borough of Southwark

Council Tax Band: EPC Rating: B Furnished