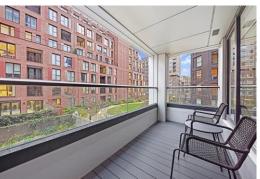

### Hurlock Heights, SE17 Approx. Gross Internal Area 643 Sq Ft - 59.73 Sq M Approx. Gross Balcony Area 60 Sq Ft - 5.57 Sq M