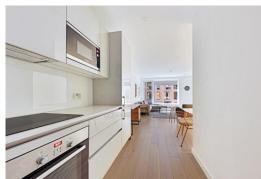

# Hurlock Heights

4 Deacon Street, SE17

£2,750 per month (£634.62 per week)

A stylish one bedroom apartment set within this extremely popular modern development, Elephant Park, which benefits from residents gym, communal gardens, secure cycle storage and 24 concierge service.

## Hurlock Heights

4 Deacon Street, SE17

- One Bedroom
- Contemporary apartment
- Elephant Park
- 24 Hour Concierge
- Gym
- Cycle storage

A stylish one bedroom apartment set within this extremely popular modern development, Elephant Park, which benefits from residents gym, communal gardens, secure cycle storage and 24 concierge service.

This contemporary apartment spans approx. 643 sq.ft, is offered furnished and is available now.

Minimum Term: 12 months
Deposit Required: £3,173.08

Local Authority: London Borough of Southwark

Council Tax Band: EPC Rating: B Furnished