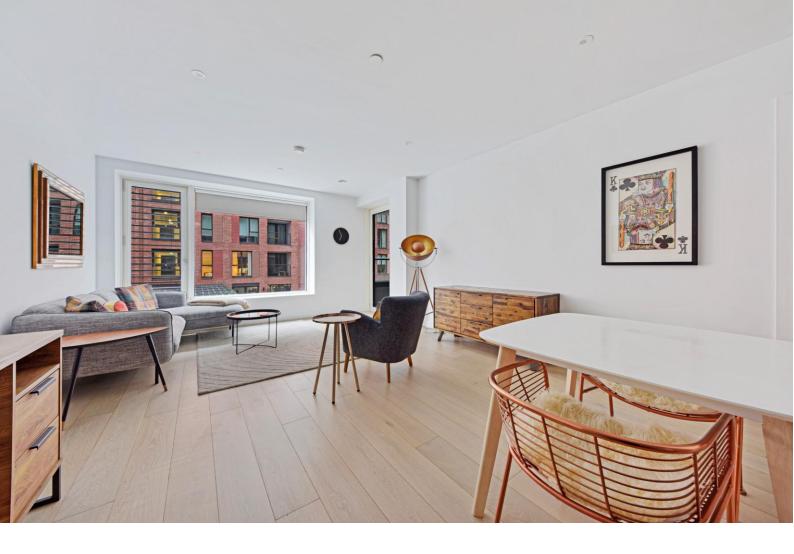

# Hurlock Heights

4 Deacon Street, SE17

£2,750 per month (£634.62 per week)

A stylish one bedroom apartment set within this extremely popular modern development, Elephant Park, which benefits from residents gym, communal gardens, secure cycle storage and 24 concierge service.

## Hurlock Heights

4 Deacon Street, SE17

- One Bedroom
- Contemporary apartment
- Elephant Park
- 24 Hour Concierge
- Gym
- Cycle storage

A stylish one bedroom apartment set within this extremely popular modern development, Elephant Park, which benefits from residents gym, communal gardens, secure cycle storage and 24 concierge service.

This contemporary apartment spans approx. 643 sq.ft, is offered furnished and is available now.

Minimum Term: 12 months
Deposit Required: £3,173.08

Local Authority: London Borough of Southwark

Council Tax Band: EPC Rating: B Furnished