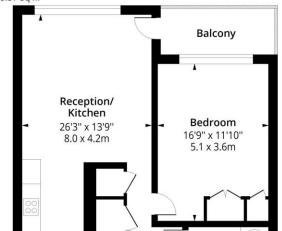

### Hurlock Heights, SE17 Approx. Gross Internal Area 643 Sq Ft - 59.73 Sq M Approx. Gross Balcony Area 60 Sq Ft - 5.57 Sq M

#### Second Floor

Floor Area 643 Sq Ft - 59.73 Sq M

Measured according to RICS IPMS2. Floor plan is for illustrative purposes only and is not to scale. Every attempt has been made to ensure the accuracy of the floor plan shown, however all measurements, fixtures, fittings and data shown are an approximate interpretation for illustrative purposes only. 1 sq m = 10.76 sq feet.