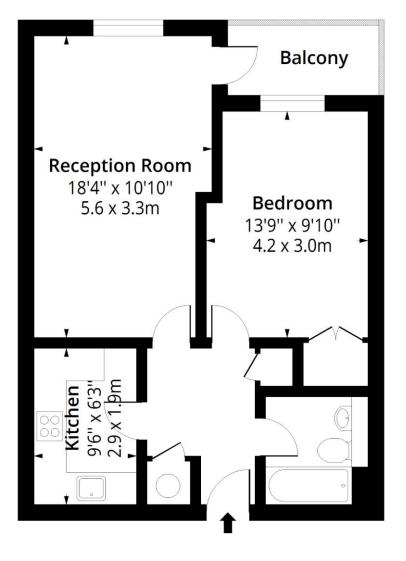

### Londinium Tower, E1

Approx. Gross Internal Area 537 Sq Ft - 49.89 Sq M Approx. Gross Balcony Area 39 Sq Ft - 3.62 Sq M

### **Fourth Floor** Floor Area 537 Sq Ft - 49.89 Sq M

Measured according to RICS IPMS2. Floor plan is for illustrative purposes only and is not to scale. Every attempt has been made to ensure the accuracy of the floor plan shown, however all measurements, fixtures, fittings and data shown are an approximate interpretation for illustrative purposes only. 1 sq m = 10.76 sq feet. lpaplus.com