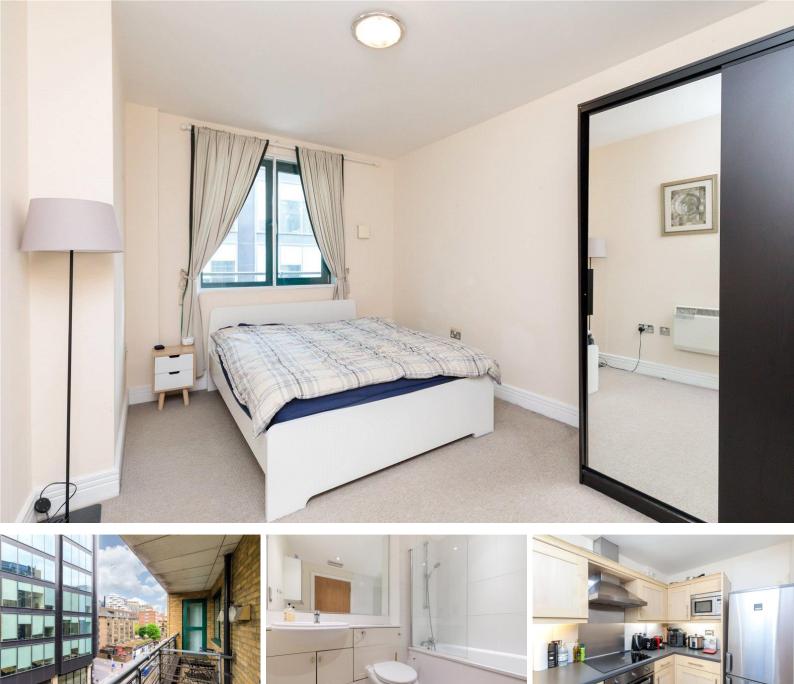

## Londinium Tower Mansell Street, E1

£3,250 per month (£750 per week)

SHORT LET\* An amazing one bedroom furnished apartment. The property offers balcony, good size bedroom, large reception room and modern bathroom and kitchen.

# Londinium Tower Mansell Street, E1

- SHORT LET
- ALL BILLS INCLUDED
- ONE BEDROOM
- CONCIERGE
- FURNISHED

SHORT LET\* An amazing one bedroom, furnished flat. The property benefits from a spacious bedroom, sizable living area including a private balcony and separate kitchen with modern contemporary furnishings throughout. The development offers a day porter service and comes with a secure underground parking space. Located just five minutes from both Aldgate East and Tower Hill Stations, this apartment is the ideal choice for any professional looking for a short commute to both the City and Canary Wharf.