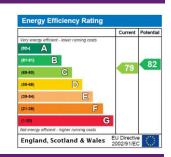

Minimum Term: Deposit Required: Local Authority: Council Tax Band: EPC Rating: C 2 months £3,750.00 London Borough Of Tower Hamlets D