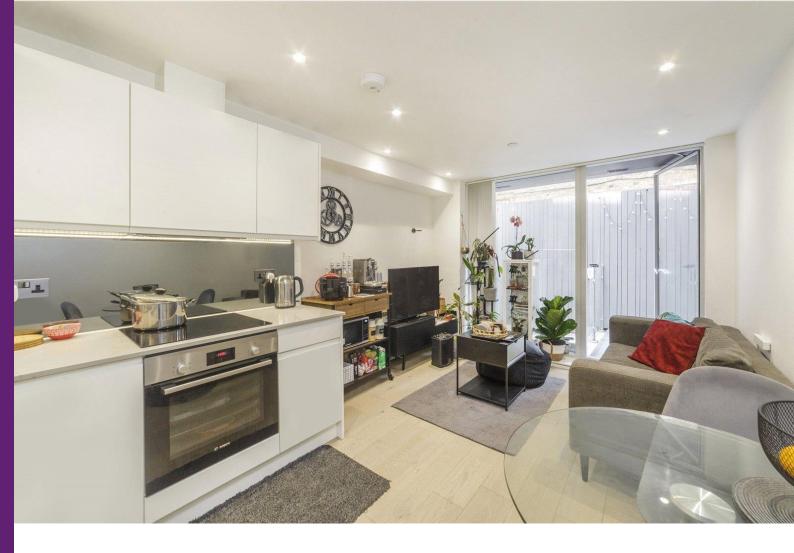

## **Apex Court**

47 Grange Walk, SE1

- Two bedroom
- Two bathroom
- One reception room
- Terrace
- Duplex
- Leasehold
- Modern

This modern two-bedroom two bathroom apartment at Apex court features an open plan kitchen living space, fully tiled family bathroom and a private terrace and patio.

Situated on a quiet leafy street, this property is in fantastic condition and has ample storage. This property is finished to a high specification, with modern fittings and the open plan kitchen living space is bright and spacious, with direct access to the terrace. The bedrooms are large doubles boasting fitted wardrobes and are flooded with natural light.