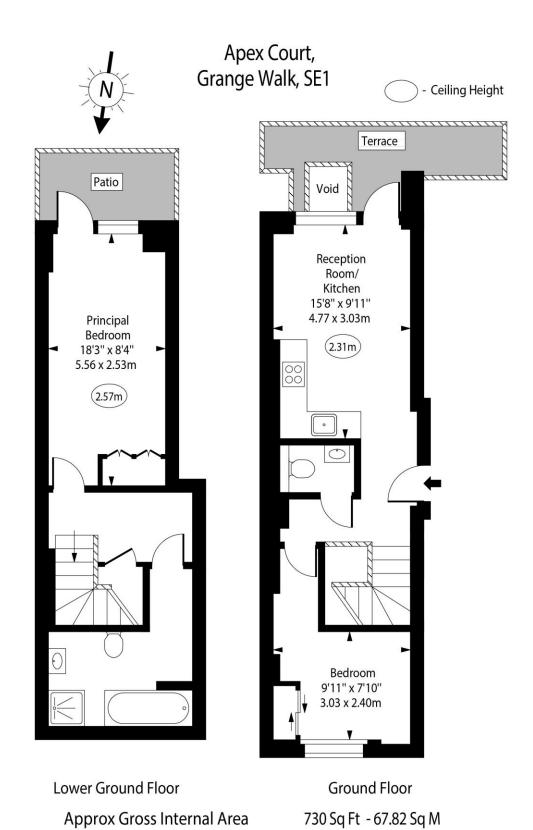

ed wardrobes and are flooded with natural light.

Apex Court was constructed in 2020 and is ideally located for quick and easy access to Bermondsey Street, Maltby Street market, Tanner Street Park, Shad Thames, Bermondsey Square and Borough Market.

Minimum Term: 12 months £2,538.46 Deposit Required:

Local Authority: London Borough of Southwark

Council Tax Band: **Furnished** 

**EPC** Rating: C



## Chestertons Tower Bridge Lettings

220 Tower Bridge Road Tower Bridge London SE1 2UP towerbridgelettingsusers@chestertons.co.uk 02073576911 chestertons.co.uk

Additional tenant charges apply (fees apply to non-AST tenancies only) Tenancy Agreement Fee: £300 References per Tenant/Guarantor: £60 Inventory check (approx. £100 – £250 inc. VAT) chestertons.co.uk/property-to-rent/applicablefees



For Illustration Purposes Only - Not To Scale