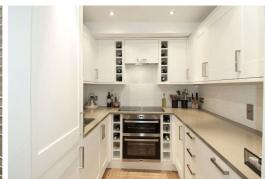

## **Eagle Wharf**

Lafone Street, SE1

£1,650 pcm

A warehouse apartment in the heart of Shad Thames benefitting from original features such as exposed brickwork, wooden floors throughout, one double bedroom, modern kitchen, bathroom and private balcony. Available furnished

## **Eagle Wharf**

Lafone Street, SE1

- Central Shad Thames Location
- Contemporary Kitchen
- Private Balcony
- Character Features

A warehouse conversion in the heart of Shad Thames. The apartment benefits from original features such as exposed brickwork. Further benefits include wooden floors, beautifully finished kitchen and bathroom, private balcony overlooking Shad Thames. The apartment is ideally located moments from the river Thames with it array of many restaurants. Tower Hill and London Bridge Underground stations are within easy reach.