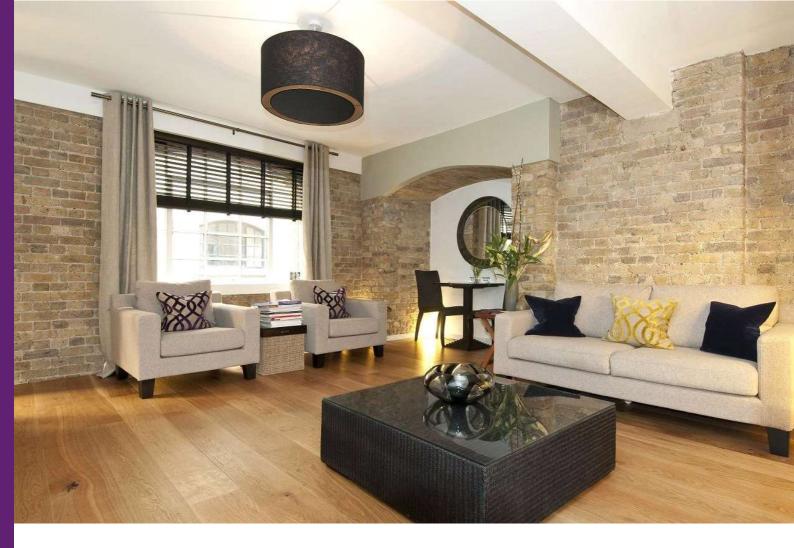

## **Eagle Wharf**

Lafone Street, SE1

£1,650 pcm

A warehouse apartment in the heart of Shad Thames benefitting from original features such as exposed brickwork, wooden floors throughout, one double bedroom, modern kitchen, bathroom and private balcony. Available furnished

## **Eagle Wharf**

Lafone Street, SE1

- Central Shad Thames Location
- Contemporary Kitchen
- Private Balcony
- Character Features

A warehouse conversion in the heart of Shad Thames. The apartment benefits from original features such as exposed brickwork. Further benefits include wooden floors, beautifully finished kitchen and bathroom, private balcony overlooking Shad Thames. The apartment is ideally located moments from the river Thames with it array of many restaurants. Tower Hill and London Bridge Underground stations are within easy reach.