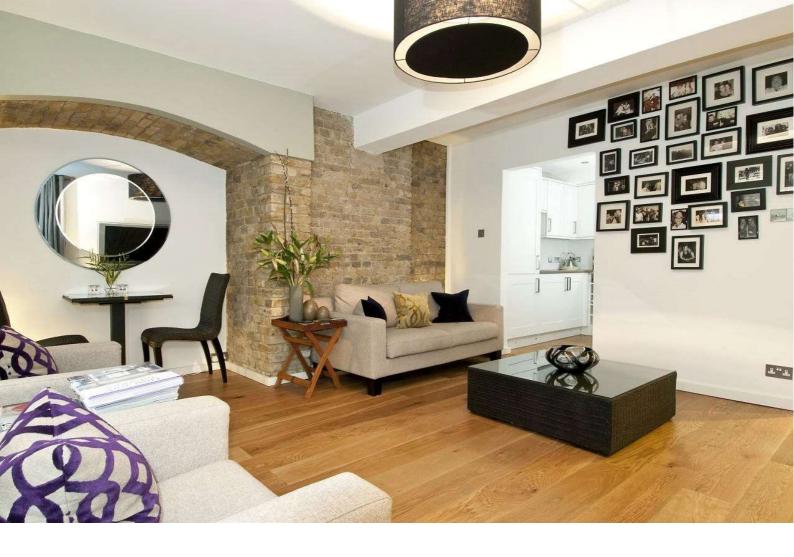

## **Eagle Wharf**

Lafone Street, SE1

£1,650 pcm

A warehouse apartment in the heart of Shad Thames benefitting from original features such as exposed brickwork, wooden floors throughout, one double bedroom, modern kitchen, bathroom and private balcony. Available furnished

## **Eagle Wharf**

Lafone Street, SE1

- Central Shad Thames Location
- Contemporary Kitchen
- Private Balcony
- Character Features

A warehouse conversion in the heart of Shad Thames. The apartment benefits from original features such as exposed brickwork. Further benefits include wooden floors, beautifully finished kitchen and bathroom, private balcony overlooking Shad Thames. The apartment is ideally located moments from the river Thames with it array of many restaurants. Tower Hill and London Bridge Underground stations are within easy reach.