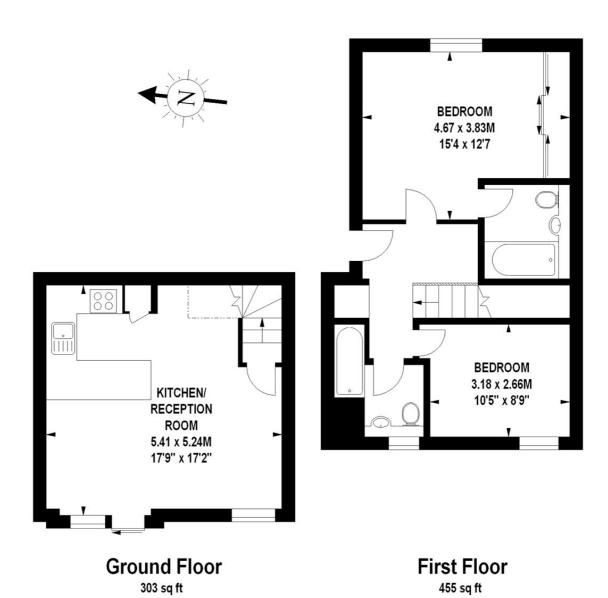

## **Tamarind Yard, E1W**

Approximate gross internal area 70.42 sq m / 758 sq ft

The floor plan is not to scale and measurements and areas shown are approximate and therefore should be used for illustrative purposes only. The plan has been prepared in accordance with the RICS code of Measuring Practice and whilst we have confidence in the information produced, it must not be relied on.

If there is any aspect of particular importance, you should carry out or commission your own inspection of the property.

Copyright of FeaturePRO.