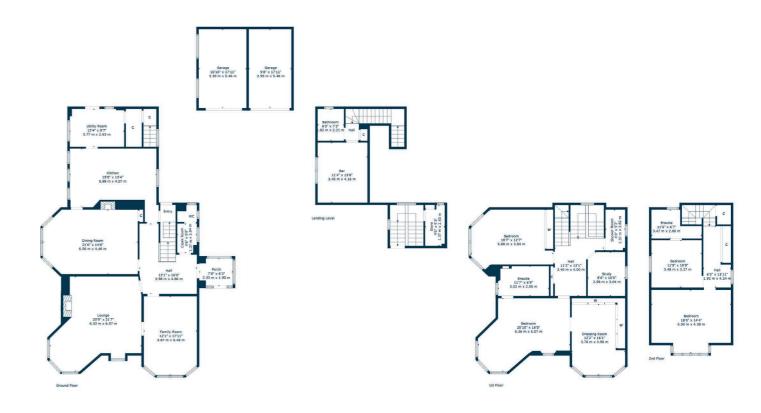

The accommodation in brief; gable end vestibule into reception hallway, cloakroom/wc, double aspect corner bay windowed lounge, comfortable sitting room/snug and a designated bay windowed dining room. A large fitted kitchen is accessed from both the dining room and the hallway with a utility room adjacent and door to the rear garden. A hidden staircase off the kitchen leads to mezzanine level into a customised bar/games room and a three piece bathroom suite.

The main staircase leads to first floor revealing a corner bay windowed principal bedroom with a luxury four piece en-suite and double doors into a commodious dressing room. There are two further bedrooms at first floor level alongside a shower room/wc before a further fixed staircase leads to second floor level. There are two generous double bedrooms at second floor one of which has its own en-suite shower room.

**SS4950** | Sat Nav: Rascarrel, 5 Hamilton Avenue, Pollokshields, G41 4JG

For the full home report visit  $\boldsymbol{www.corumproperty.co.uk}$ 

\* All measurements and distances are approximate Floorplans are for illustration purposes and may not be to scale.