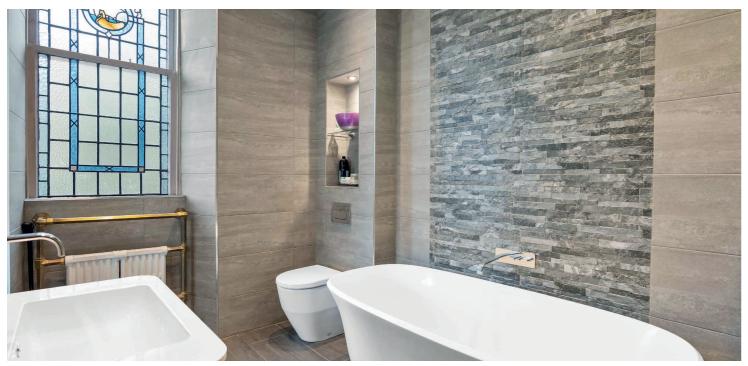

The accommodation in brief; gable end vestibule into reception hallway, cloakroom/wc, double aspect corner bay windowed lounge, comfortable sitting room/snug and a designated bay windowed dining room. A large fitted kitchen is accessed from both the dining room and the hallway with a utility room adjacent and door to the rear garden. A hidden staircase off the kitchen leads to mezzanine level into a customised bar/games room and a three piece bathroom suite.

The main staircase leads to first floor revealing a corner bay windowed principal bedroom with a luxury four piece en-suite and double doors into a commodious dressing room. There are two further bedrooms at first floor level alongside a shower room/wc before a further fixed staircase leads to second floor level. There are two generous double bedrooms at second floor one of which has its own en-suite shower room.

Sympathetic refurbishments have been carried out to the property, however, the manner of works allow period features to be retained such as detailed ceiling plasterwork, exposed timber flooring, moulded woodwork and an open working fire in the sitting room/snug. The property has gas fired central heating, partial double glazing and a security alarm system. A large basement is accessible from the under stair cupboard off the ground floor hallway.