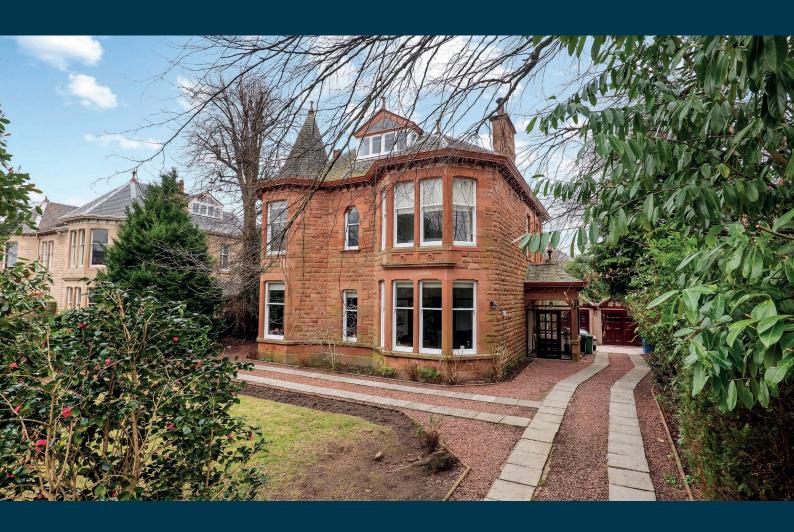

## RASCARREL 5 HAMILTON AVENUE, POLLOKSHIELDS

www.corumproperty.co.uk

- 5 | BEDROOMS
- 4 | BATHROOMS
- 4 | PUBLIC ROOMS

This tremendous detached home sits in level, gated grounds South facing and enclosed to the rear.

Rascarrel is a distinctive sandstone villa, originally dating from the early 1900s and found in the Avenues of West Pollokshields. The property has nine versatile apartments in total as well as some beautiful traditional features combined with tasteful contemporary fittings.

Externally the building sits in a level plot with driveway parking to the front and side via electric gates. The gardens are particularly private, of particular note to the rear where they are South facing and bound by perimeter walls. A double garage with dividing wall sits at the head of the driveway providing power and light provision.