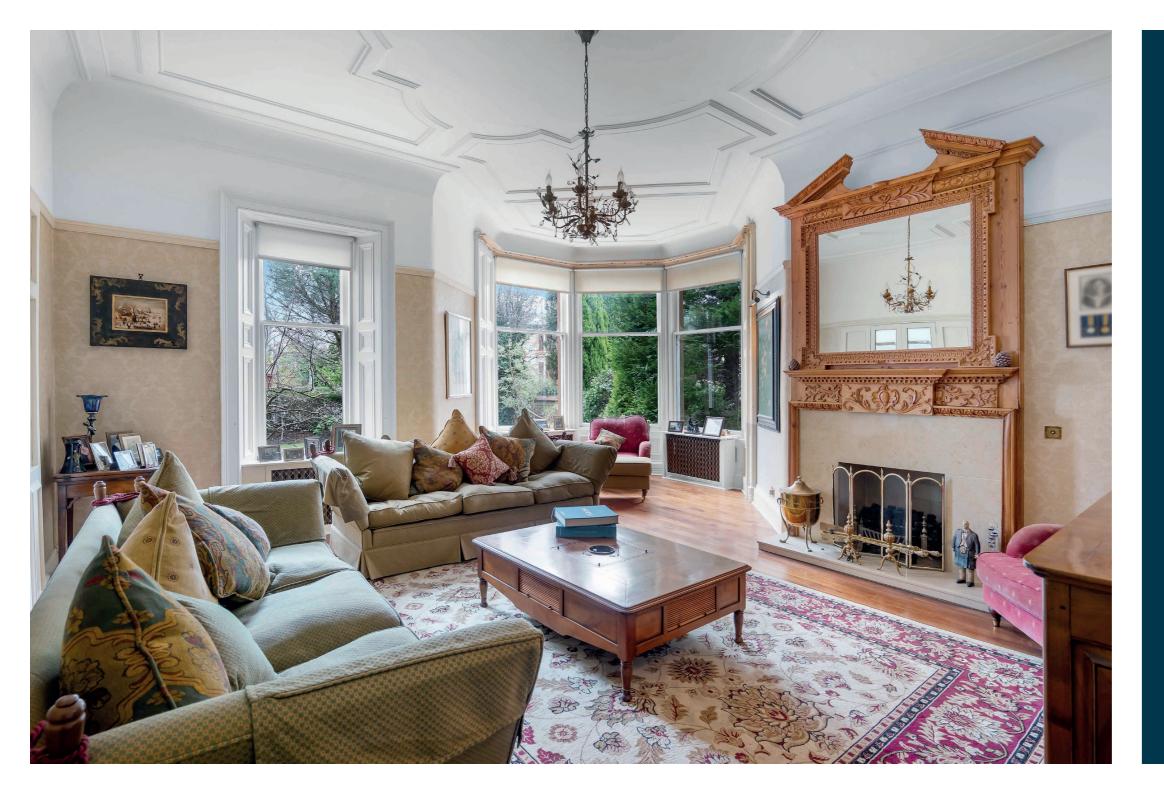

The accommodation in brief; gable end vestibule into reception hallway, cloakroom/wc, double aspect corner bay windowed lounge, comfortable sitting room/snug and a designated bay windowed dining room. A large fitted kitchen is accessed from both the dining room and the hallway with a utility room adjacent and door to the rear garden. A hidden staircase off the kitchen leads to mezzanine level into a customised bar/games room and a three piece bathroom suite.

Sympathetic refurbishments have been carried out to the property, however, the manner of works allow period features to be retained such as detailed ceiling plasterwork, exposed timber flooring, moulded woodwork and an open working fire in the sitting room/snug. The property has gas fired central heating, partial double glazing and a security alarm system. A large basement is accessible from the under stair cupboard off the ground floor hallway.