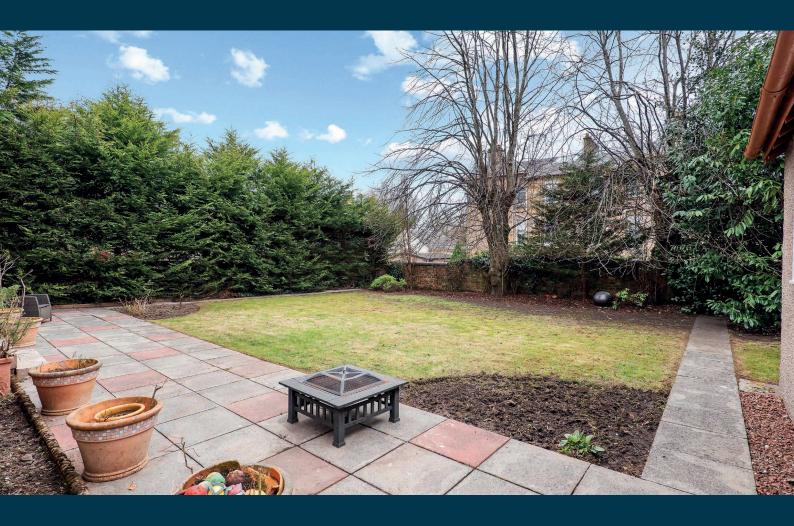

Externally the building sits in a level plot with driveway parking to the front and side via electric gates. The gardens are particularly private, of particular note to the rear where they are South facing and bound by perimeter walls. A double garage with dividing wall sits at the head of the driveway providing power and light provision.