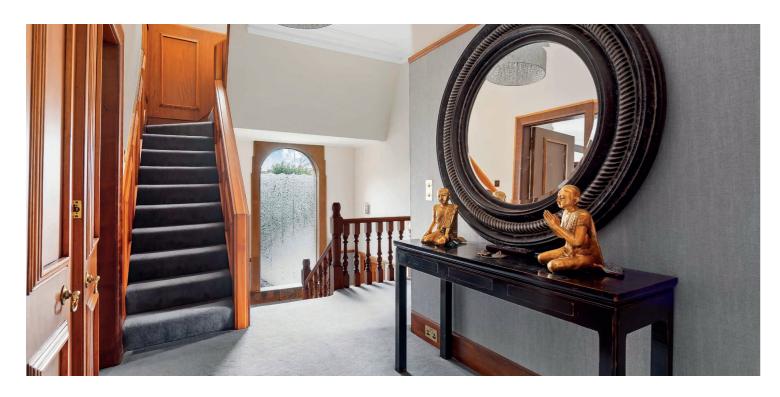

The accommodation in brief; gable end vestibule into reception hallway, cloakroom/wc, double aspect corner bay windowed lounge, comfortable sitting room/snug and a designated bay windowed dining room. A large fitted kitchen is accessed from both the dining room and the hallway with a utility room adjacent and door to the rear garden. A hidden staircase off the kitchen leads to mezzanine level into a customised bar/games room and a three piece bathroom suite.