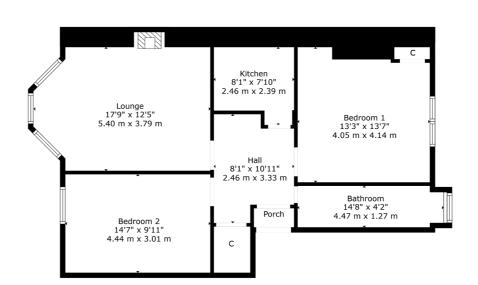

## 1/2 15 WAVERLEY GARDENS

SHAWLANDS

www.corumproperty.co.uk

- 2 | BEDROOMS
- 1 | BATHROOM
- 1 | PUBLIC ROOM

A superb first floor tenement flat presented in great order and offering open aspects to the front.

**Sat Nav:** 15 Waverley Gardens, Shawlands, G41 2DN

SS4960

\*All measurements and distances are approximate.
Floorplans are for illustration purposes and may
not be to scale.

For the full home report visit www.corumproperty.co.uk