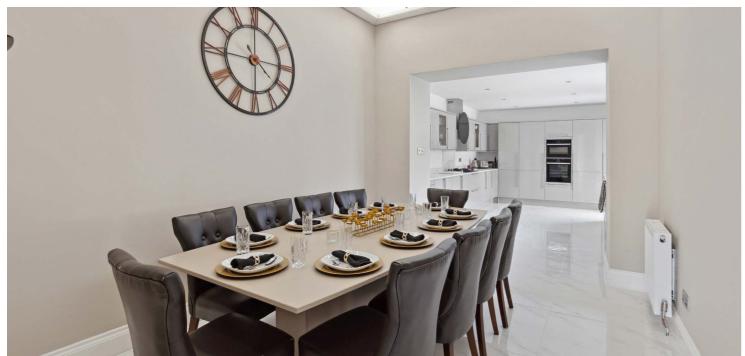

From the front door the entrance vestibule opens into a welcoming hallway with useful downstairs WC. There is a substantial bay windowed lounge to the front, a spacious family room to the side/rear and a dining room which opens to the modern fitted kitchen with a broad range of units and direct access to gardens.