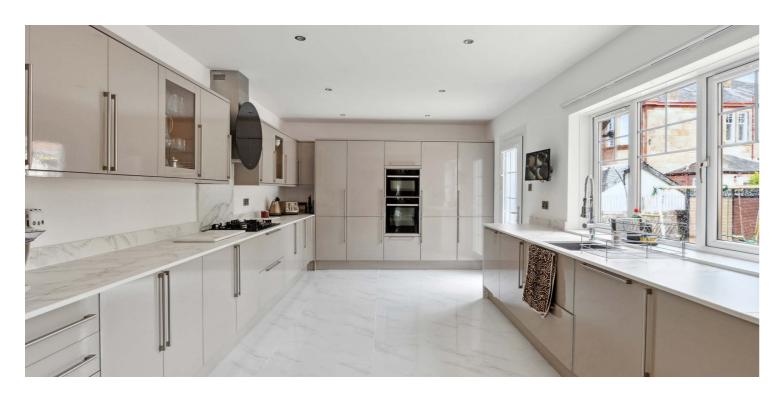

From the front door the entrance vestibule opens into a welcoming hallway with useful downstairs WC. There is a substantial bay windowed lounge to the front, a spacious family room to the side/rear and a dining room which opens to the modern fitted kitchen with a broad range of units and direct access to gardens.