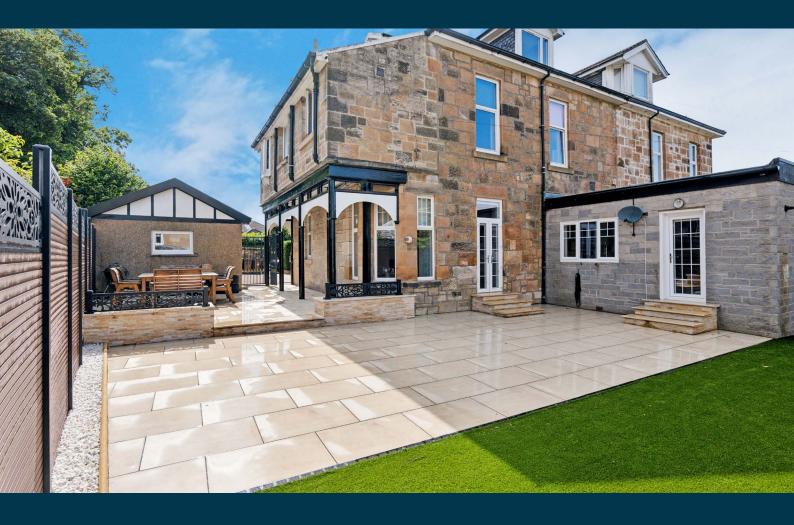

The property has gas central heating and double glazing. A paved driveway provides off-street parking for a number of cars and leads to a detached single garage. The rear/side gardens have been landscaped, with large patio areas, which are ideal for outside dining, along with artificial grass and attractive perimeter walls/fencing.