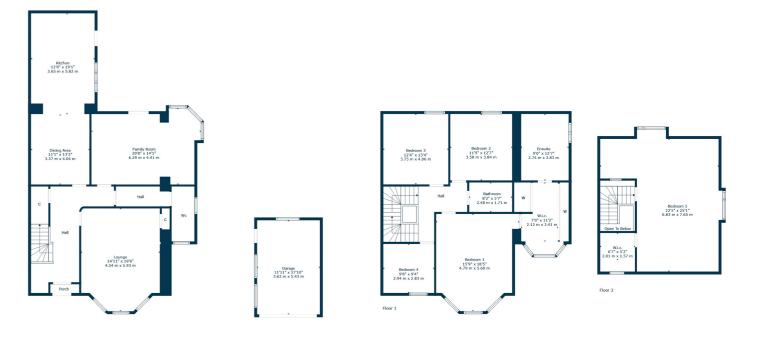

An incredibly spacious extended sandstone semidetached villa set in a highly sought-after residential neighbourhood. Number 61 is the last property on Woodlinn Avenue and as such is afforded excellent privacy. The property offers flexible, family accommodation with eight principal apartments on three floors.

From the front door the entrance vestibule opens into a welcoming hallway with useful downstairs WC. There is a substantial bay windowed lounge to the front, a spacious family room to the side/rear and a dining room which opens to the modern fitted kitchen with a broad range of units and direct access to gardens.

The original staircase to the first floor leads to a broad upper landing, which connects the four well-proportioned bedrooms and a modern family bathroom. The main bedroom has a walk-in dressing room/wardrobe and a well appointed ensuite shower room. A further staircase leads to a huge fifth bedroom in the attic space, which also offers a walk-in closet.

The property has gas central heating and double glazing. A paved driveway provides off-street parking for a number of cars and leads to a detached single garage. The rear/side gardens have been landscaped, with large patio areas, which are ideal for outside dining, along with artificial grass and attractive perimeter walls/fencing.

For the full home report visit www.corumproperty.co.uk

\* All measurements and distances are approximate Floorplans are for illustration purposes and may not be to scale.

WE'RE **SOLD** ON YOUR FUTURE

Corum Shawlands 247 Kilmarnock Road, Shawlands, G41 3JF