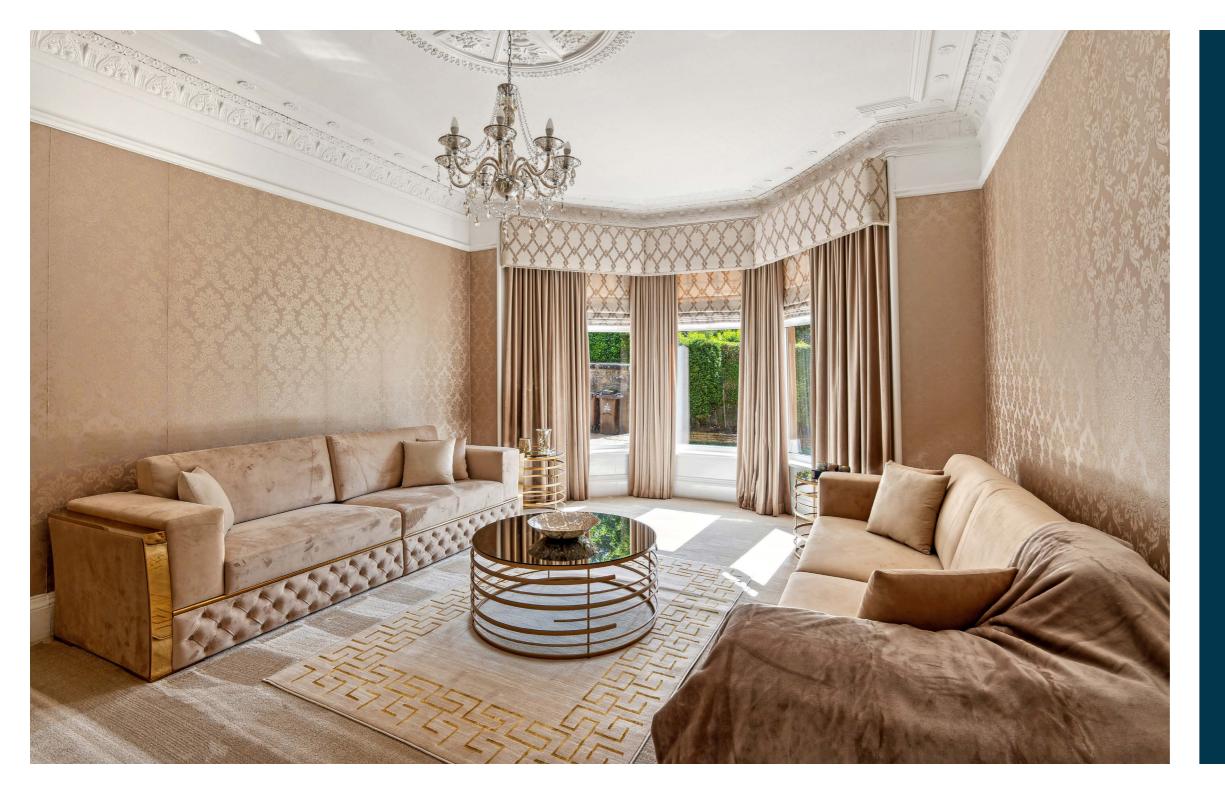

From the front door the entrance vestibule opens into a welcoming hallway with useful downstairs WC. There is a substantial bay windowed lounge to the front, a spacious family room to the side/rear and a dining room which opens to the modern fitted kitchen with a broad range of units and direct access to gardens.