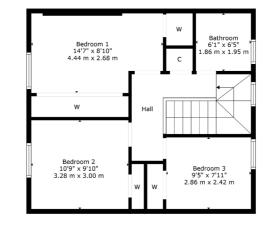

Ground Floor

Floor 1

Sat Nav: 69 Elmore Avenue, Cathcart, G44 5BH

SS4772

\*All measurements and distances are approximate.
Floorplans are for illustration purposes and may
not be to scale.

For the full home report visit www.corumproperty.co.uk