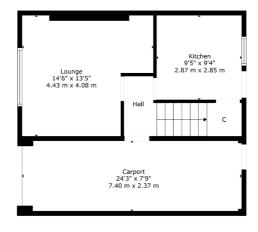

Ground Floor

Floor 1

Sat Nav: 69 Elmore Avenue, Cathcart, G44 5BH

SS4772

\*All measurements and distances are approximate.
Floorplans are for illustration purposes and may
not be to scale.

For the full home report visit www.corumproperty.co.uk