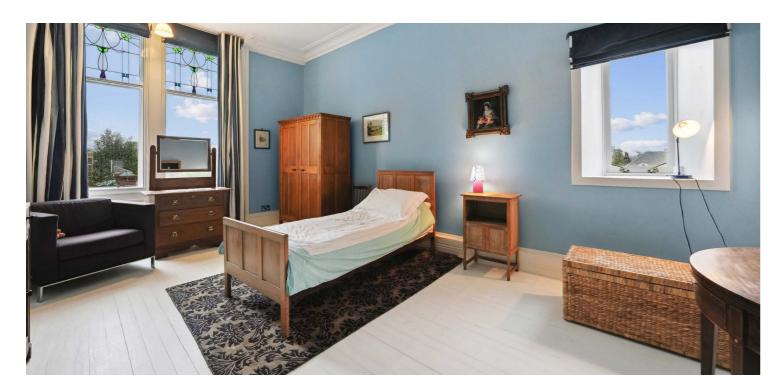

Complete accommodation extends to; entrance vestibule, substantial hallway with bright shower room off, impressive dual aspect main lounge with 'wood burner' style gas fire, sitting /dining room to the side with incredible wood panelling and bay window overlooking the gardens, whilst to the front is a living room/study accessed by way of French doors from the hallway, which has direct access to the gardens. To the rear is a generous dining sized kitchen with bespoke solid wood cabinets, granite worktops and access to a utility room, additional storage and door to gardens. A broad staircase leads to upper landing with main family bathroom, then first floor hosting four sizable double bedrooms, the principal bedroom having an en-suite bathroom. One of the rear bedrooms also has a door to dressing room/study.