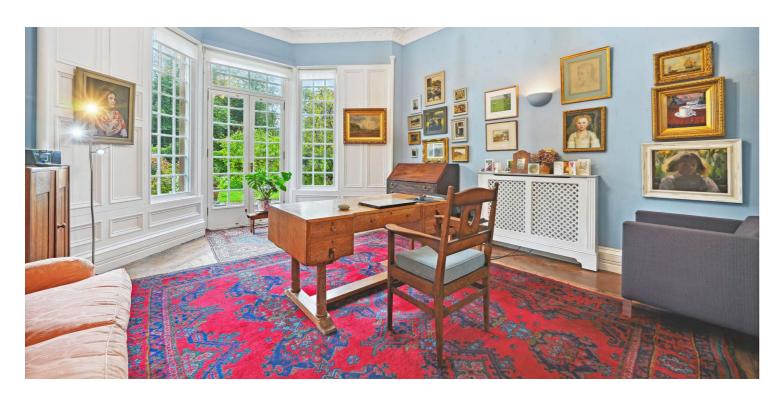

Complete accommodation extends to; entrance vestibule, substantial hallway with bright shower room off, impressive dual aspect main lounge with 'wood burner' style gas fire, sitting /dining room to the side with incredible wood panelling and bay window overlooking the gardens, whilst to the front is a living room/study accessed by way of French doors from the hallway, which has direct access to the gardens. To the rear is a generous dining sized kitchen with bespoke solid wood cabinets, granite worktops and access to a utility room, additional storage and door to gardens. A broad staircase leads to upper landing with main family bathroom, then first floor hosting four sizable double bedrooms, the principal bedroom having an en-suite bathroom. One of the rear bedrooms also has a door to dressing room/study.