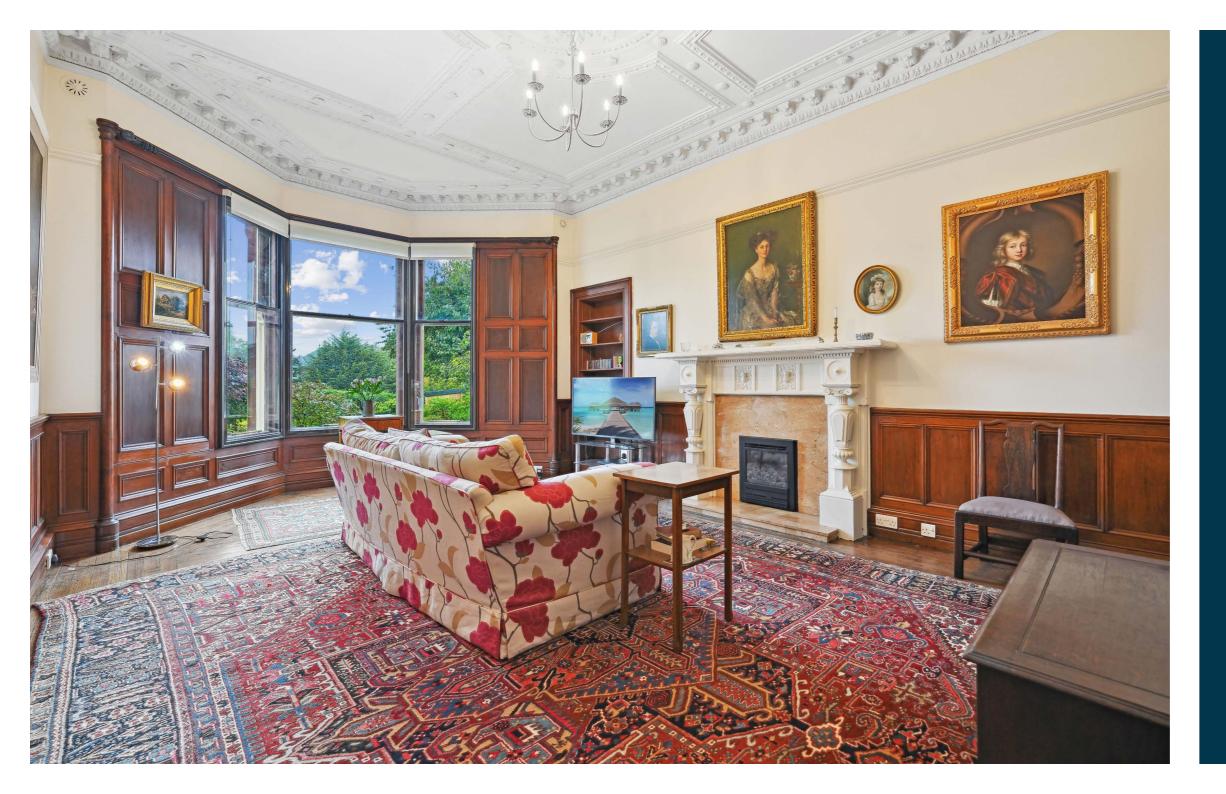

Set within expansive corner gardens, a superb red sandstone detached villa, presented to the market is true 'turn key' order. Internally the property retains a number of fine period features most notably original woodwork, fireplaces and original cornice/plasterwork. The property has been well maintained by the current owners, having been re-roofed in recent years.

Complete accommodation extends to; entrance vestibule, substantial hallway with bright shower room off, impressive dual aspect main lounge with 'wood burner' style gas fire, sitting /dining room to the side with incredible wood panelling and bay window overlooking the gardens, whilst to the front is a living room/study accessed by way of French doors from the hallway, which has direct access to the gardens. To the rear is a generous dining sized kitchen with bespoke solid wood cabinets, granite worktops and access to a utility room, additional storage and door to gardens. A broad staircase leads to upper landing with main family bathroom, then first floor hosting four sizable double bedrooms, the principal bedroom having an en-suite bathroom. One of the rear bedrooms also has a door to dressing room/study.