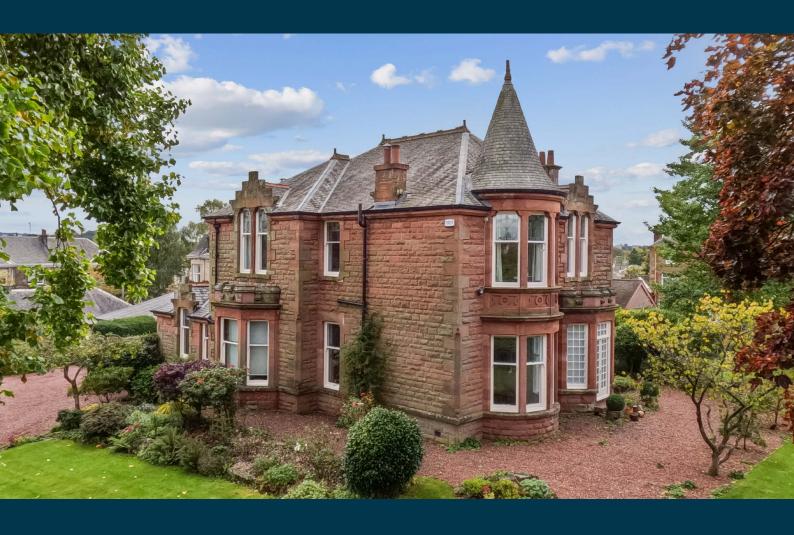

## **MAR LODGE**

101 ST ANDREWS DRIVE, POLLOKSHIELDS

www.corumproperty.co.uk

- 4 | BEDROOMS
- 3 | BATHROOMS
- 3 | PUBLIC ROOMS

A red sandstone detached villa, set within exceptional level gardens on the corner with Terregles Avenue.

Set within expansive corner gardens, a superb red sandstone detached villa, presented to the market is true 'turn key' order. Internally the property retains a number of fine period features most notably original woodwork, fireplaces and original cornice/plasterwork. The property has been well maintained by the current owners, having been re-roofed in recent years.

Specification includes gas central heating, part double glazed/secondary glazed and attractive décor throughout. The property affords private well stocked garden grounds which wrap around to the property, offering expanses of lawn, mature borders, high perimeter hedging and well positioned patio areas. There is ample off street driveway parking for multiple cars and a double garage to the rear. A large cellar space is also accessible via an external door to the rear, providing excellent access/additional storage.