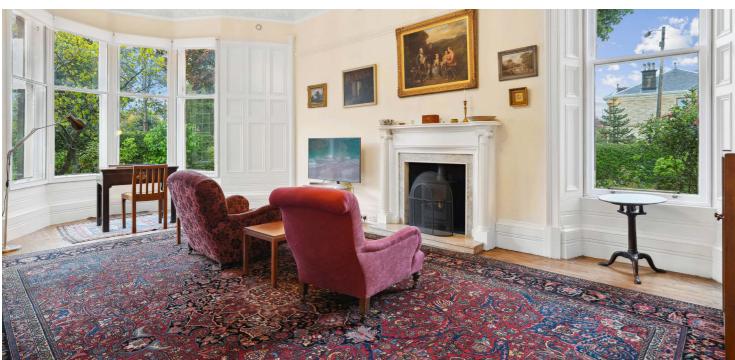

Complete accommodation extends to; entrance vestibule, substantial hallway with bright shower room off, impressive dual aspect main lounge with 'wood burner' style gas fire, sitting /dining room to the side with incredible wood panelling and bay window overlooking the gardens, whilst to the front is a living room/study accessed by way of French doors from the hallway, which has direct access to the gardens. To the rear is a generous dining sized kitchen with bespoke solid wood cabinets, granite worktops and access to a utility room, additional storage and door to gardens. A broad staircase leads to upper landing with main family bathroom, then first floor hosting four sizable double bedrooms, the principal bedroom having an en-suite bathroom. One of the rear bedrooms also has a door to dressing room/study.