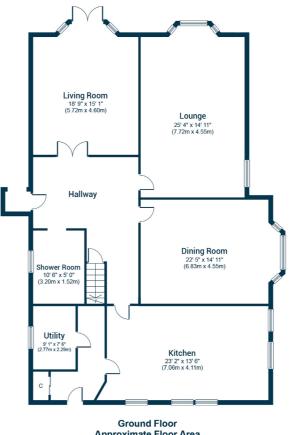

Complete accommodation extends to; entrance vestibule, substantial hallway with bright shower room off, impressive dual aspect main lounge with 'wood burner' style gas fire, sitting /dining room to the side with incredible wood panelling and bay window overlooking the gardens, whilst to the front is a living room/study accessed by way of French doors from the hallway, which has direct access to the gardens. To the rear is a generous dining sized kitchen with bespoke solid wood cabinets, granite worktops and access to a utility room, additional storage and door to gardens. A broad staircase leads to upper landing with main family bathroom, then first floor hosting four sizable double bedrooms, the principal bedroom having an en-suite bathroom. One of the rear bedrooms also has a door to dressing room/study.

Ground Floor Approximate Floor Area 1,733 sq. ft. (161.0 sq. m.) Office Approximate Floor Area 55 sq. ft. (5.1 sq. m.) First Floor Approximate Floor Area 1,083 sq. ft. (100.6 sq. m.)

The property is positioned on the fringe of "The Avenues" of West Pollokshields, within walking distance of shops and amenities upon Nithsdale Road and Kildrostan Street where thriving coffee shops, restaurants and delicatessens can be found. More extensive amenities are available at the Marks and Spencer's store at Queens Park, the Sainsburys Local on Darnley Road, the Morrisons store at Crossmyloof or Newlands and the shopping mall at Silverburn is a short drive to the West.