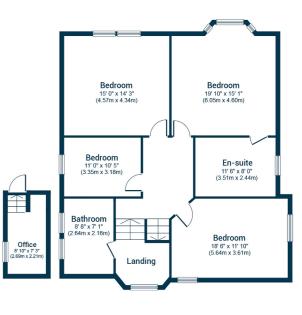

Complete accommodation extends to; entrance vestibule, substantial hallway with bright shower room off, impressive dual aspect main lounge with 'wood burner' style gas fire, sitting /dining room to the side with incredible wood panelling and bay window overlooking the gardens, whilst to the front is a living room/study accessed by way of French doors from the hallway, which has direct access to the gardens. To the rear is a generous dining sized kitchen with bespoke solid wood cabinets, granite worktops and access to a utility room, additional storage and door to gardens. A broad staircase leads to upper landing with main family bathroom, then first floor hosting four sizable double bedrooms, the principal bedroom having an en-suite bathroom. One of the rear bedrooms also has a door to dressing room/study.

Ground Floor Approximate Floor Area 1,733 sq. ft. (161.0 sq. m.) Office Approximate Floor Area 55 sq. ft. (5.1 sq. m.) First Floor Approximate Floor Area 1,083 sq. ft. (100.6 sq. m.)

The property is positioned on the fringe of "The Avenues" of West Pollokshields, within walking distance of shops and amenities upon Nithsdale Road and Kildrostan Street where thriving coffee shops, restaurants and delicatessens can be found. More extensive amenities are available at the Marks and Spencer's store at Queens Park, the Sainsburys Local on Darnley Road, the Morrisons store at Crossmyloof or Newlands and the shopping mall at Silverburn is a short drive to the West.