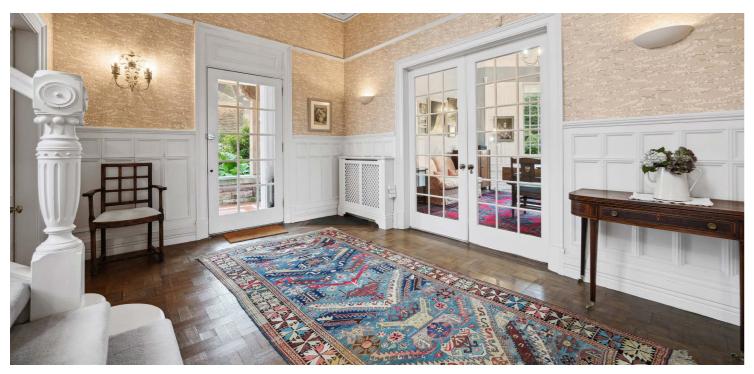

Complete accommodation extends to; entrance vestibule, substantial hallway with bright shower room off, impressive dual aspect main lounge with 'wood burner' style gas fire, sitting /dining room to the side with incredible wood panelling and bay window overlooking the gardens, whilst to the front is a living room/study accessed by way of French doors from the hallway, which has direct access to the gardens. To the rear is a generous dining sized kitchen with bespoke solid wood cabinets, granite worktops and access to a utility room, additional storage and door to gardens. A broad staircase leads to upper landing with main family bathroom, then first floor hosting four sizable double bedrooms, the principal bedroom having an en-suite bathroom. One of the rear bedrooms also has a door to dressing room/study.