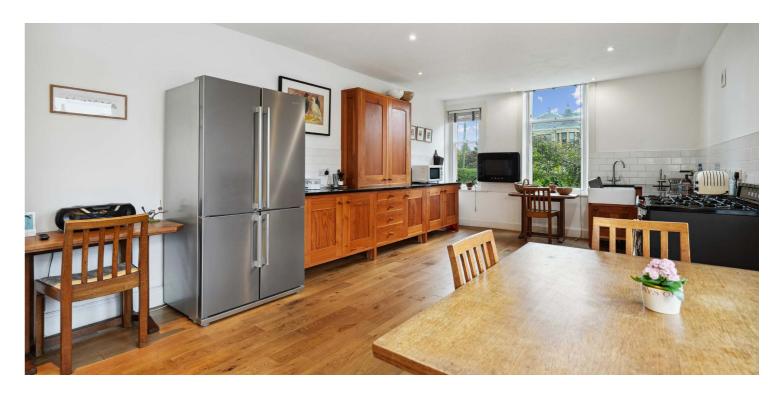

Complete accommodation extends to; entrance vestibule, substantial hallway with bright shower room off, impressive dual aspect main lounge with 'wood burner' style gas fire, sitting /dining room to the side with incredible wood panelling and bay window overlooking the gardens, whilst to the front is a living room/study accessed by way of French doors from the hallway, which has direct access to the gardens. To the rear is a generous dining sized kitchen with bespoke solid wood cabinets, granite worktops and access to a utility room, additional storage and door to gardens. A broad staircase leads to upper landing with main family bathroom, then first floor hosting four sizable double bedrooms, the principal bedroom having an en-suite bathroom. One of the rear bedrooms also has a door to dressing room/study.