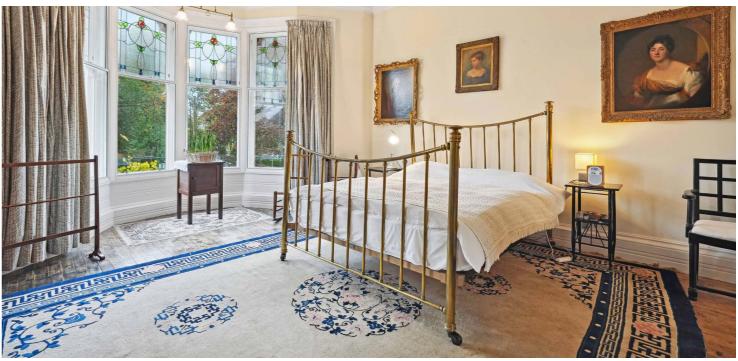

Complete accommodation extends to; entrance vestibule, substantial hallway with bright shower room off, impressive dual aspect main lounge with 'wood burner' style gas fire, sitting /dining room to the side with incredible wood panelling and bay window overlooking the gardens, whilst to the front is a living room/study accessed by way of French doors from the hallway, which has direct access to the gardens. To the rear is a generous dining sized kitchen with bespoke solid wood cabinets, granite worktops and access to a utility room, additional storage and door to gardens. A broad staircase leads to upper landing with main family bathroom, then first floor hosting four sizable double bedrooms, the principal bedroom having an en-suite bathroom. One of the rear bedrooms also has a door to dressing room/study.