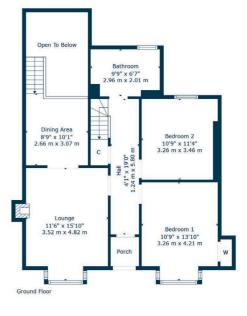

Internally, the accommodation extends to: entrance hallway, lounge to the front with focal point stove, and doors to dining room with staircase leading to a modern fitted kitchen with breakfast bar and access to gardens. There are two double bedrooms on ground floor, and a modern fitted bathroom. The upper level hosts two further bedrooms and a shower room.