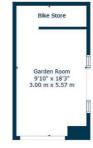

The specification includes gas fired central heating, double glazing, whilst off-street parking is available to the side via driveway. The rear gardens are of particular note, with an area of lawn, decking and a substantial fully-insulated garden room with two sets of French doors, creating a wonderful entertaining space or home office – viewing highly recommended.