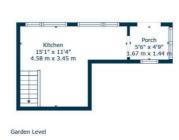

Internally, the accommodation extends to: entrance hallway, lounge to the front with focal point stove, and doors to dining room with staircase leading to a modern fitted kitchen with breakfast bar and access to gardens. There are two double bedrooms on ground floor, and a modern fitted bathroom. The upper level hosts two further bedrooms and a shower room.