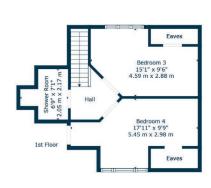

Internally, the accommodation extends to: entrance hallway, lounge to the front with focal point stove, and doors to dining room with staircase leading to a modern fitted kitchen with breakfast bar and access to gardens. There are two double bedrooms on ground floor, and a modern fitted bathroom. The upper level hosts two further bedrooms and a shower room.