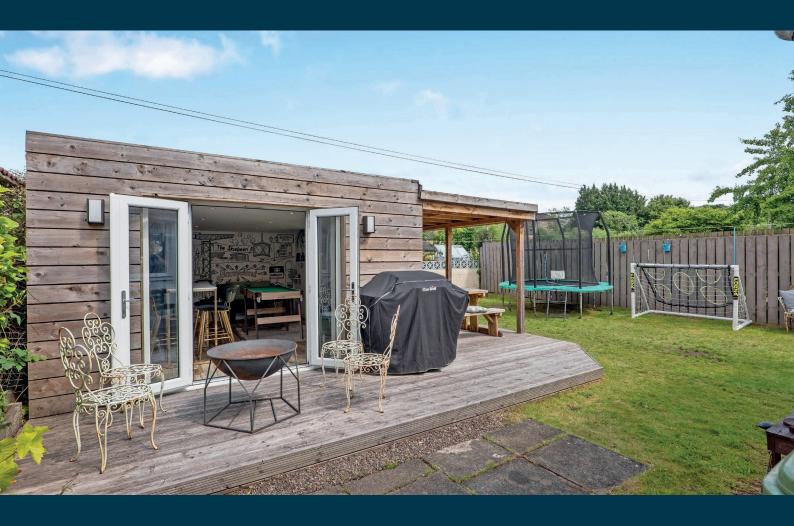

The specification includes gas fired central heating, double glazing, whilst off-street parking is available to the side via driveway. The rear gardens are of particular note, with an area of lawn, decking and a substantial fully-insulated garden room with two sets of French doors, creating a wonderful entertaining space or home office – viewing highly recommended.