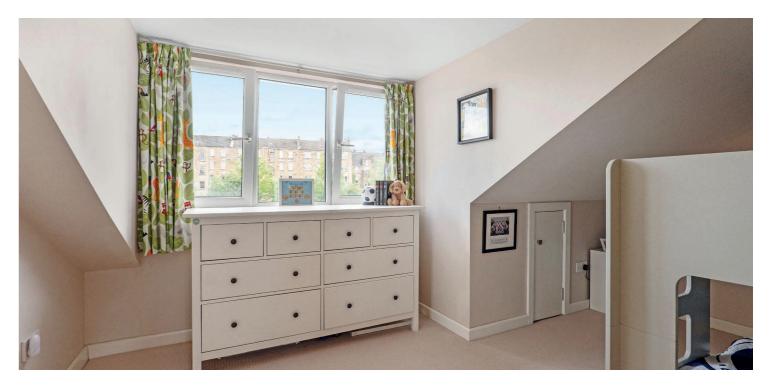

Internally, the accommodation extends to: entrance hallway, lounge to the front with focal point stove, and doors to dining room with staircase leading to a modern fitted kitchen with breakfast bar and access to gardens. There are two double bedrooms on ground floor, and a modern fitted bathroom. The upper level hosts two further bedrooms and a shower room.