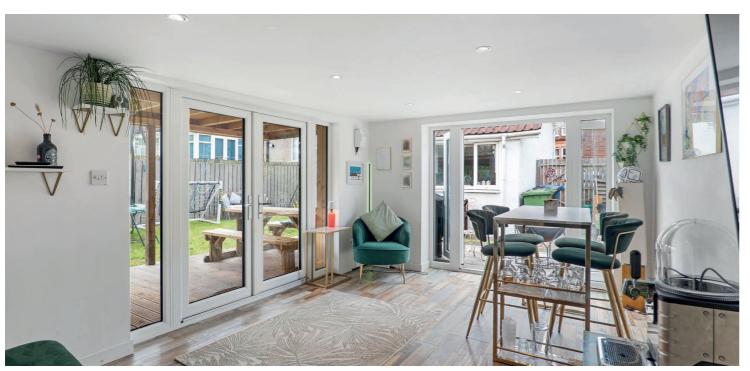

The specification includes gas fired central heating, double glazing, whilst off-street parking is available to the side via driveway. The rear gardens are of particular note, with an area of lawn, decking and a substantial fully-insulated garden room with two sets of French doors, creating a wonderful entertaining space or home office – viewing highly recommended.