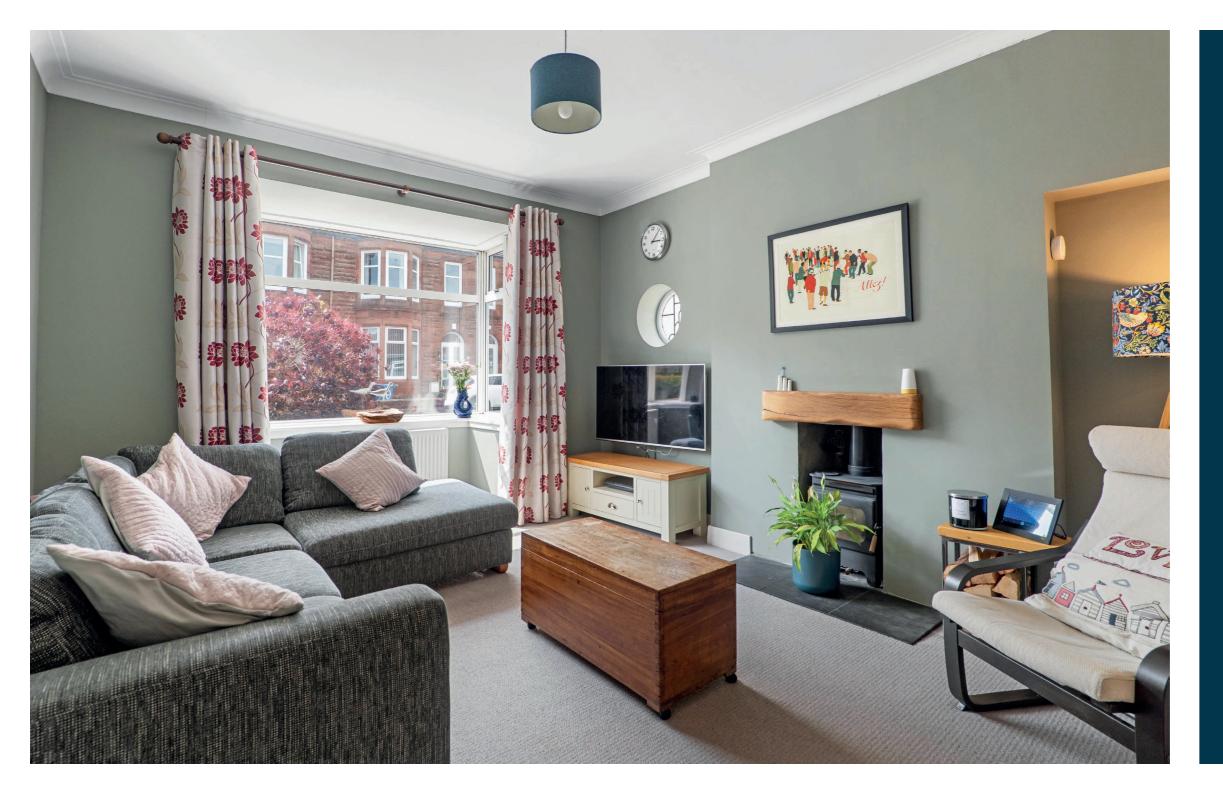

Internally, the accommodation extends to: entrance hallway, lounge to the front with focal point stove, and doors to dining room with staircase leading to a modern fitted kitchen with breakfast bar and access to gardens. There are two double bedrooms on ground floor, and a modern fitted bathroom. The upper level hosts two further bedrooms and a shower room.