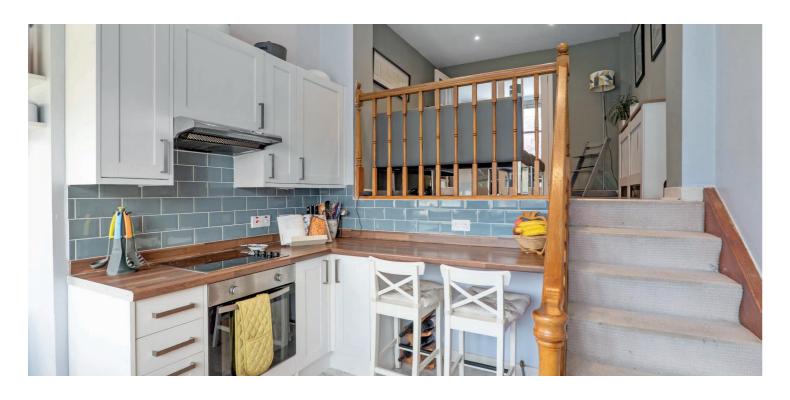

Internally, the accommodation extends to: entrance hallway, lounge to the front with focal point stove, and doors to dining room with staircase leading to a modern fitted kitchen with breakfast bar and access to gardens. There are two double bedrooms on ground floor, and a modern fitted bathroom. The upper level hosts two further bedrooms and a shower room.