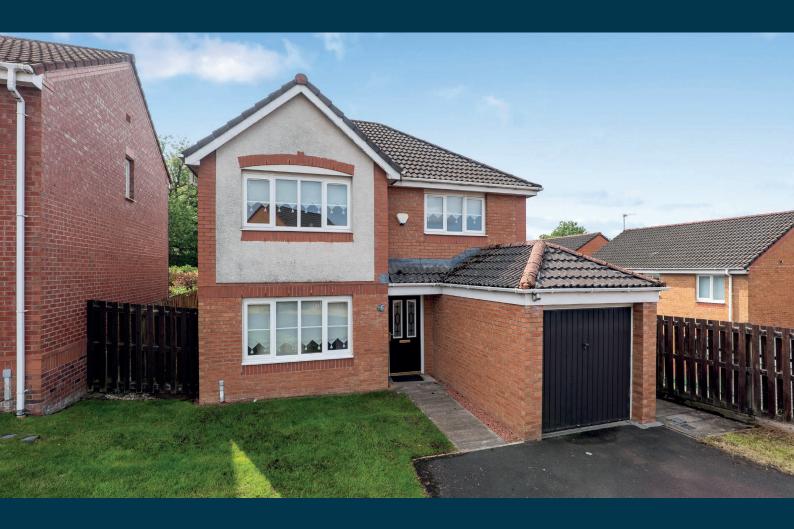

## 6 DALZIEL PATH

CAMBUSLANG

www.corumproperty.co.uk

- 4 | BEDROOMS
- 2 | BATHROOM
- 2 | PUBLIC ROOM

A well positioned modern detached villa, in need of upgrading and modernisation. The property is set within a desirable estate, with enclosed rear gardens and long driveway to the front.

## Amenities

A well positioned modern detached villa, in need of upgrading and modernisation. The property is set within a desirable estate, with enclosed rear gardens and long driveway to the front.

Sat Nav: 6 Dalziel Path, Cambuslang, G72 7UT