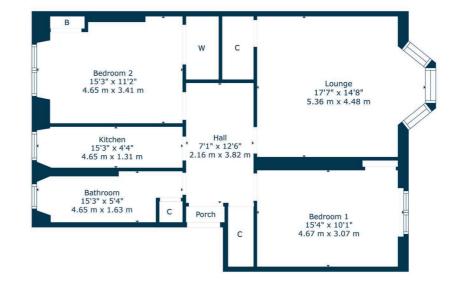

# 2 | BEDROOMS1 | BATHROOM1 | PUBLIC ROOM

A stunning ground floor flat, set in the heart of the battlefield community, offering a modern specification and terrific enclosed private gardens to the front.

#### SS5044

\*All measurements and distances are approximate. Floorplans are for illustration purposes and may not be to scale.

For the full home report visit **www.corumproperty.co.uk** 