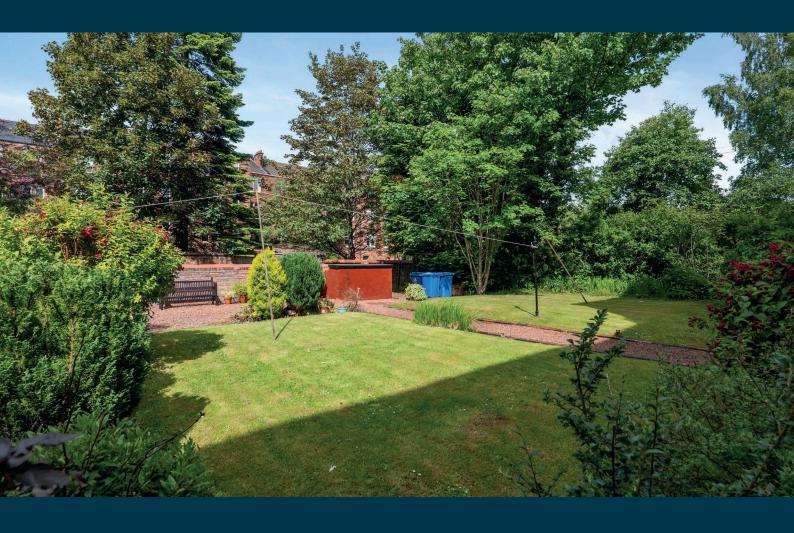

The property benefits from gas central heating, double glazing (casement style to front), fitted security alarm and a secure door entry system into the communal hallway. There is access via the common close to a mature landscaped resident's garden behind the terrace and the building is factored.