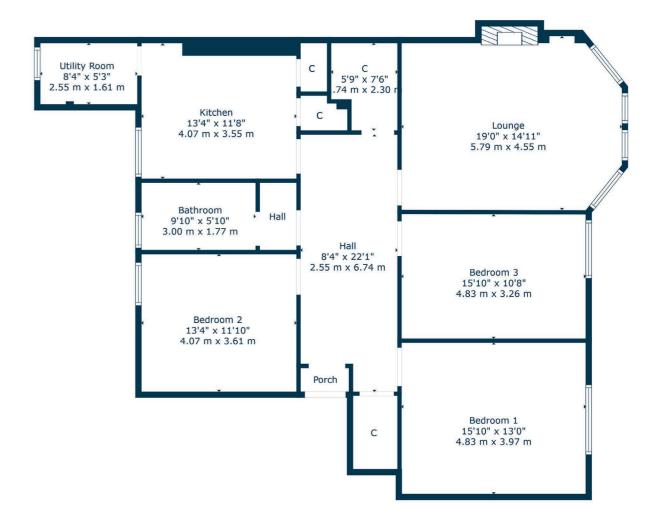

The accommodation includes; resident's stairwell to top floor level, vestibule via storm doors and a broad reception hallway with two storage cupboards adjacent. The bay windowed lounge has a focal point fireplace and terrific aspects to the front, and there is a generous fitted dining kitchen found to the rear of the property with useful utility room off. There are three generous double bedrooms and modern bathroom suite with shower over bath.

The property benefits from gas central heating, double glazing (casement style to front), fitted security alarm and a secure door entry system into the communal hallway. There is access via the common close to a mature landscaped resident's garden behind the terrace and the building is factored.