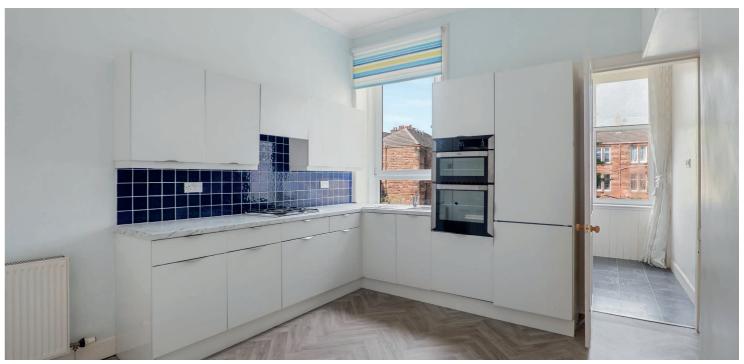

The accommodation includes; resident's stairwell to top floor level, vestibule via storm doors and a broad reception hallway with two storage cupboards adjacent. The bay windowed lounge has a focal point fireplace and terrific aspects to the front, and there is a generous fitted dining kitchen found to the rear of the property with useful utility room off. There are three generous double bedrooms and modern bathroom suite with shower over bath.