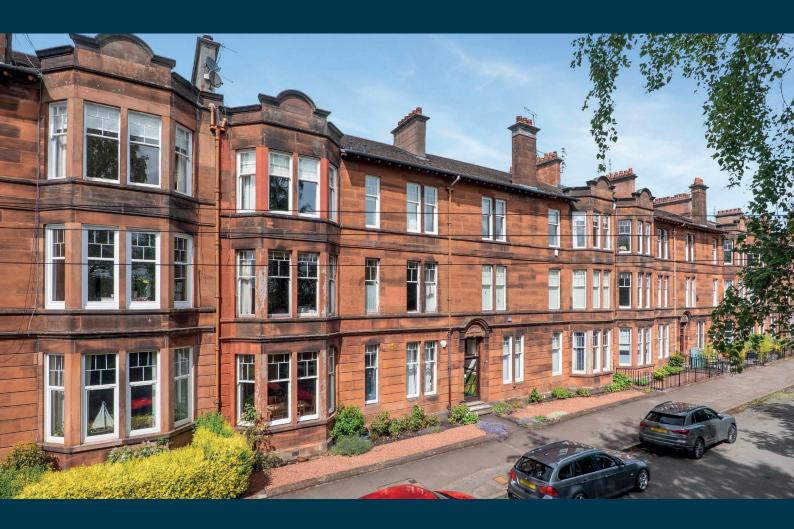

## 2/1, 98 KIRKCALDY ROAD POLLOKSHIELDS

www.corumproperty.co.uk

- 3 | BEDROOMS
- 1 | BATHROOM
- 1 | PUBLIC ROOM

Occupying a particularly bright second floor position in a desirable Pollokshields address, this spacious townflat offer flexible accommodation and leafy outlook.

98 Kirkcaldy Road is on the doorstep of thriving amenities including the coffee houses, restaurants and bakeries of Pollokshields and Strathbungo. More extensive facilities are available at the Crossmyloof Morrisons store or the Sainsburys store on Darnley Road. Recreational pursuits within the area are available at Maxwell Park or Pollok Country Park. Maxwell Park or Crossmyloof train stations are approximately 500 yards walk, Shields Road underground station is one mile away and the M77, M74 or M8 connect the Southside of Glasgow to Scotland's motorway network.