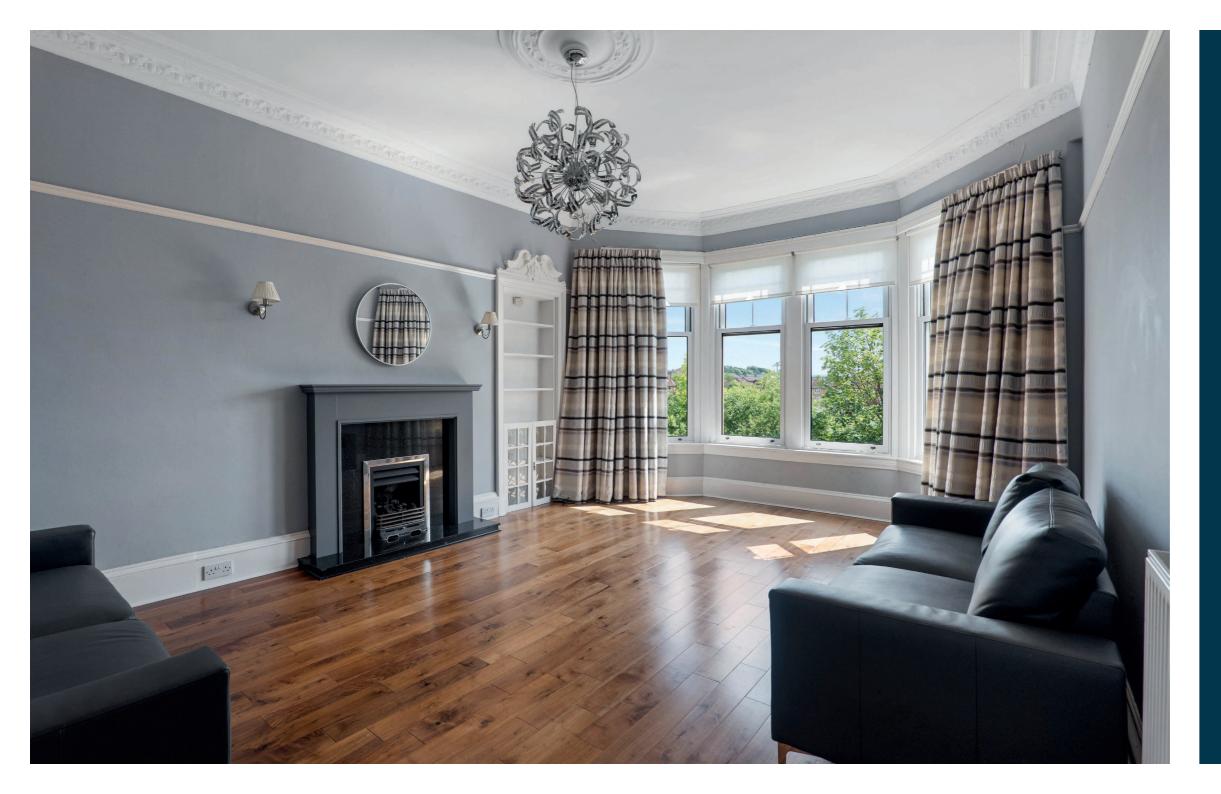

The accommodation includes; resident's stairwell to top floor level, vestibule via storm doors and a broad reception hallway with two storage cupboards adjacent. The bay windowed lounge has a focal point fireplace and terrific aspects to the front, and there is a generous fitted dining kitchen found to the rear of the property with useful utility room off. There are three generous double bedrooms and modern bathroom suite with shower over bath.