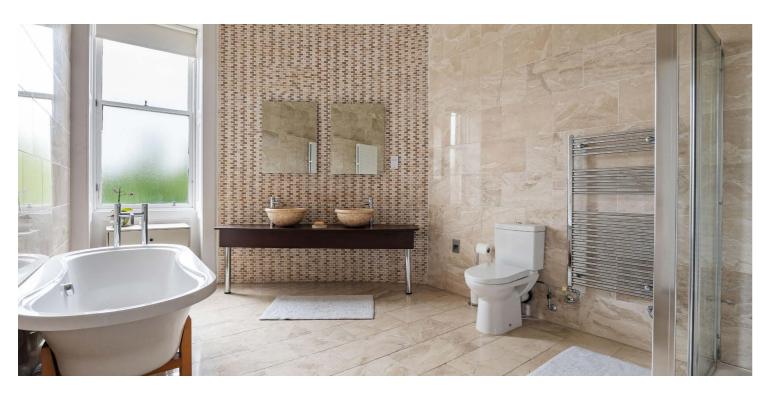

The building, originally the Park View Hotel, was comprehensively refurbished circa 2009/10 with sympathetic restoration and re-instatement where required of period features.

Complete accommodation extends to well maintained residents stairwell via door entry system, entrance vestibule, broad welcoming hallway, double aspect corner bay windowed lounge with focal point limestone fireplace, substantial dining kitchen with direct views over park, four flexible bedrooms, principal with ensuite shower room, substantial main house bathroom. The property benefits from gas fired central heating, refurbished timber frame sash and case windows, extensive inbuilt storage, well maintained bin storage and drying green facilities to the rear.