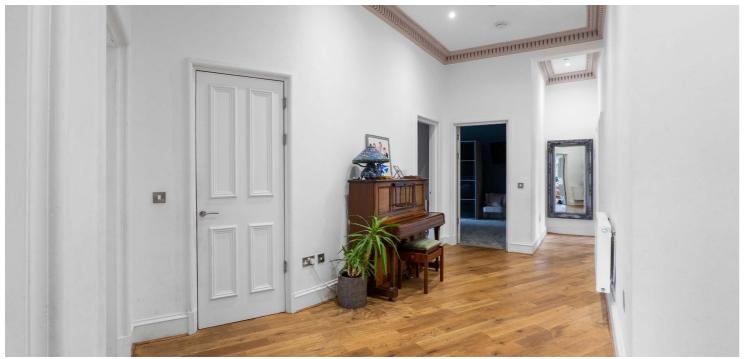

The building, originally the Park View Hotel, was comprehensively refurbished circa 2009/10 with sympathetic restoration and re-instatement where required of period features.

Complete accommodation extends to well maintained residents stairwell via door entry system, entrance vestibule, broad welcoming hallway, double aspect corner bay windowed lounge with focal point limestone fireplace, substantial dining kitchen with direct views over park, four flexible bedrooms, principal with ensuite shower room, substantial main house bathroom. The property benefits from gas fired central heating, refurbished timber frame sash and case windows, extensive inbuilt storage, well maintained bin storage and drying green facilities to the rear.