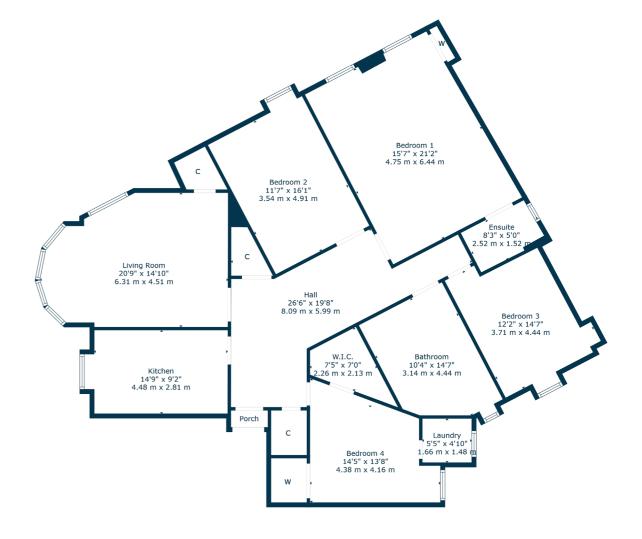

## 2/1 74 QUEEN'S DRIVE

QUEEN'S PARK

www.corumproperty.co.uk

- 4 | BEDROOMS
- 2 | BATHROOMS
- 1 | PUBLIC ROOM

An exceptional corner position full five apartment townflat, directly opposite Queens Park.

Occupying the prominent top floor corner position at the junction of Queens Drive and Langside Road, a significant five apartment period town flat enjoying open views directly over Queen's Park and beyond to the West.

The building, originally the Park View Hotel, was comprehensively refurbished circa 2009/10 with sympathetic restoration and re-instatement where required of period features.

Complete accommodation extends to well maintained residents stairwell via door entry system, entrance vestibule, broad welcoming hallway, double aspect corner bay windowed lounge with focal point limestone fireplace, substantial dining kitchen with direct views over park, four flexible bedrooms, principal with ensuite shower room, substantial main house bathroom. The property benefits from gas fired central heating, refurbished timber frame sash and case windows, extensive inbuilt storage, well maintained bin storage and drying green facilities to the rear.