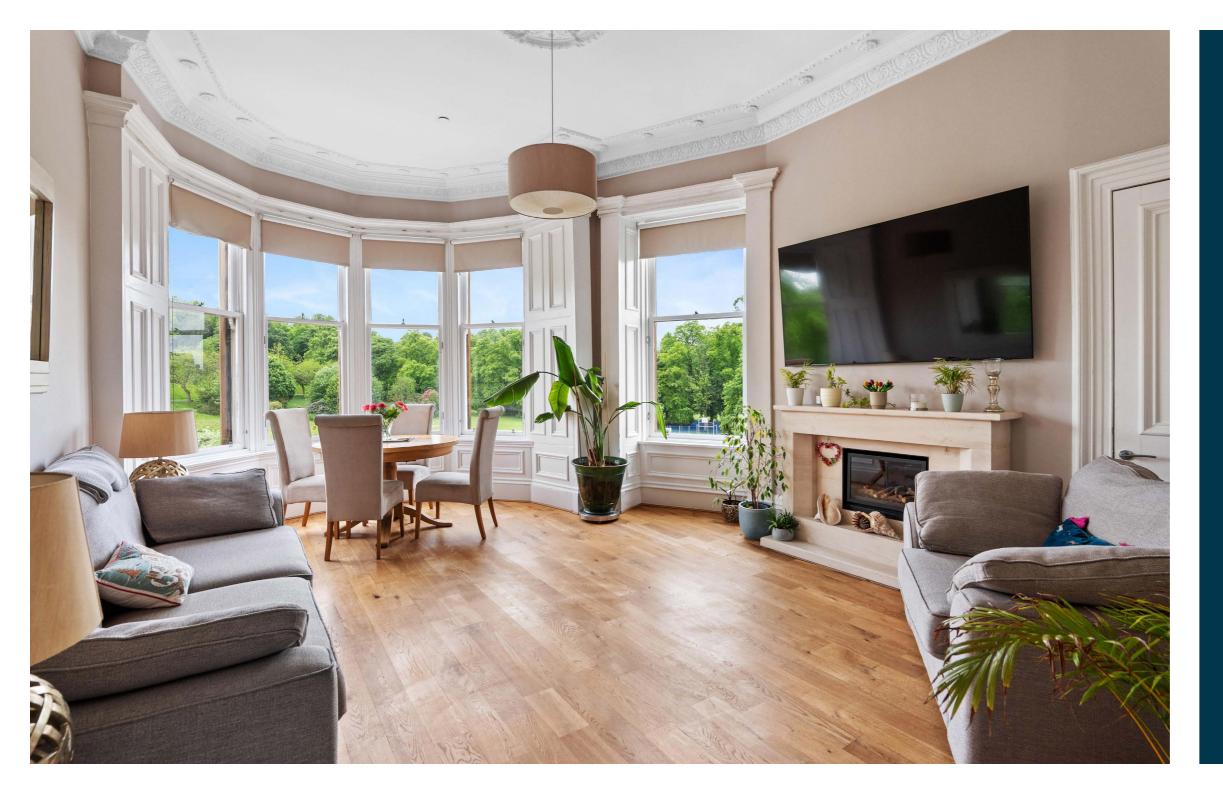

The building, originally the Park View Hotel, was comprehensively refurbished circa 2009/10 with sympathetic restoration and re-instatement where required of period features.

Complete accommodation extends to well maintained residents stairwell via door entry system, entrance vestibule, broad welcoming hallway, double aspect corner bay windowed lounge with focal point limestone fireplace, substantial dining kitchen with direct views over park, four flexible bedrooms, principal with ensuite shower room, substantial main house bathroom. The property benefits from gas fired central heating, refurbished timber frame sash and case windows, extensive inbuilt storage, well maintained bin storage and drying green facilities to the rear.