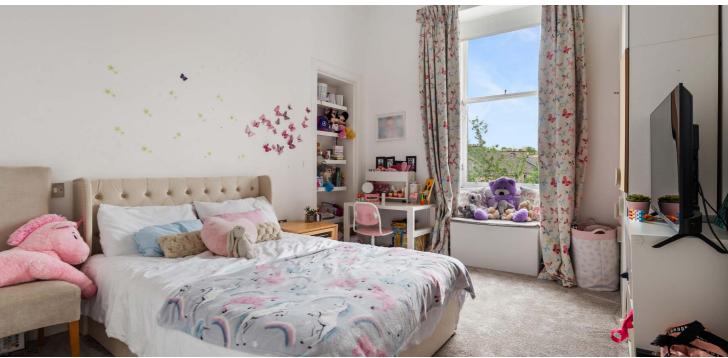

The building, originally the Park View Hotel, was comprehensively refurbished circa 2009/10 with sympathetic restoration and re-instatement where required of period features.

Complete accommodation extends to well maintained residents stairwell via door entry system, entrance vestibule, broad welcoming hallway, double aspect corner bay windowed lounge with focal point limestone fireplace, substantial dining kitchen with direct views over park, four flexible bedrooms, principal with ensuite shower room, substantial main house bathroom. The property benefits from gas fired central heating, refurbished timber frame sash and case windows, extensive inbuilt storage, well maintained bin storage and drying green facilities to the rear.