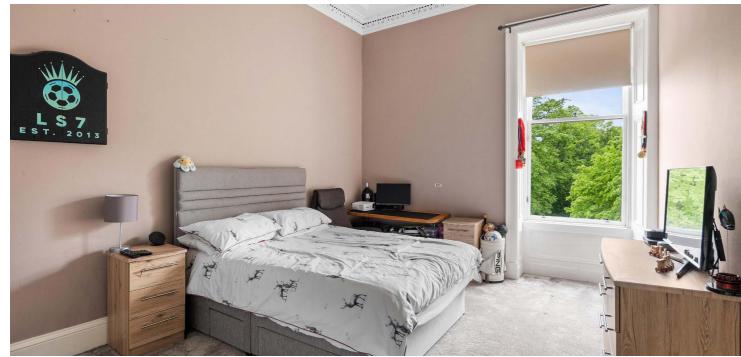

The building, originally the Park View Hotel, was comprehensively refurbished circa 2009/10 with sympathetic restoration and re-instatement where required of period features.

Complete accommodation extends to well maintained residents stairwell via door entry system, entrance vestibule, broad welcoming hallway, double aspect corner bay windowed lounge with focal point limestone fireplace, substantial dining kitchen with direct views over park, four flexible bedrooms, principal with ensuite shower room, substantial main house bathroom. The property benefits from gas fired central heating, refurbished timber frame sash and case windows, extensive inbuilt storage, well maintained bin storage and drying green facilities to the rear.