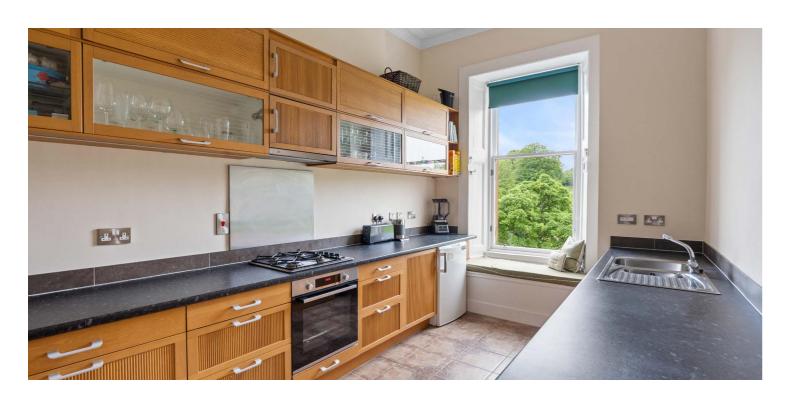

The building, originally the Park View Hotel, was comprehensively refurbished circa 2009/10 with sympathetic restoration and re-instatement where required of period features.

Complete accommodation extends to well maintained residents stairwell via door entry system, entrance vestibule, broad welcoming hallway, double aspect corner bay windowed lounge with focal point limestone fireplace, substantial dining kitchen with direct views over park, four flexible bedrooms, principal with ensuite shower room, substantial main house bathroom. The property benefits from gas fired central heating, refurbished timber frame sash and case windows, extensive inbuilt storage, well maintained bin storage and drying green facilities to the rear.