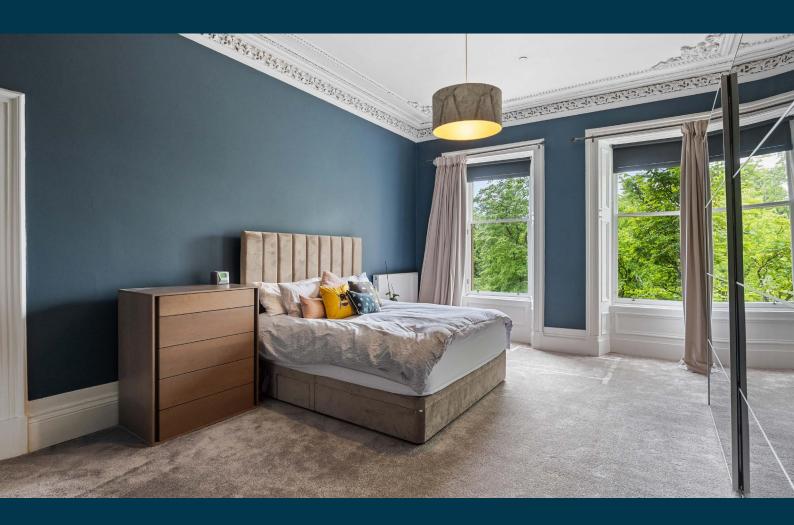

The building, originally the Park View Hotel, was comprehensively refurbished circa 2009/10 with sympathetic restoration and re-instatement where required of period features.

Complete accommodation extends to well maintained residents stairwell via door entry system, entrance vestibule, broad welcoming hallway, double aspect corner bay windowed lounge with focal point limestone fireplace, substantial dining kitchen with direct views over park, four flexible bedrooms, principal with ensuite shower room, substantial main house bathroom. The property benefits from gas fired central heating, refurbished timber frame sash and case windows, extensive inbuilt storage, well maintained bin storage and drying green facilities to the rear.