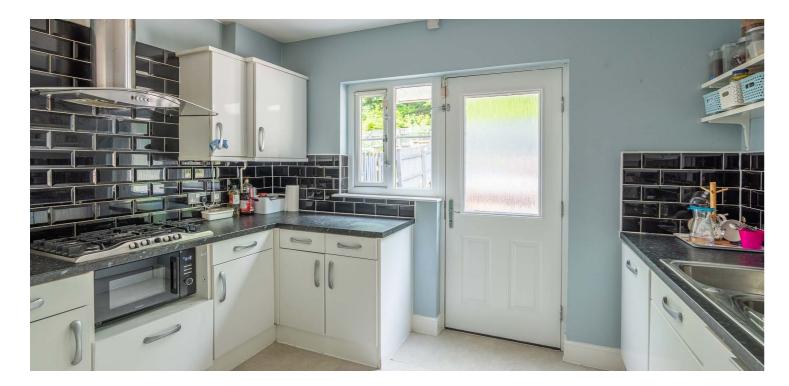

Internally, the property extends to; reception hallway with excellent storage and WC off, a useful utility room, and access to a converted garage which is now utilised as a ground floor bedroom. The first floor hosts the main living room which has French doors to dining room, there is a modern kitchen which has a broad range of units, integrated appliances and door access to garden. Also on the first floor is the principal bedroom with direct access to gardens, and en-suite shower room off. The second floor offers four additional bedrooms and a further shower room.