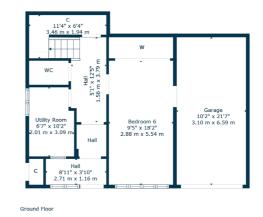

Internally, the property extends to; reception hallway with excellent storage and WC off, a useful utility room, and access to a converted garage which is now utilised as a ground floor bedroom. The first floor hosts the main living room which has French doors to dining room, there is a modern kitchen which has a broad range of units, integrated appliances and door access to garden. Also on the first floor is the principal bedroom with direct access to gardens, and en-suite shower room off. The second floor offers four additional bedrooms and a further shower room.

2nd Floor

**SS5032** | Sat Nav: 16 Blacksey Burn Drive, Crookston, G53 7SX For the full home report visit **www.corumproperty.co.uk** \* All measurements and distances are approximate Floorplans are for illustration purposes and may not be to scale.