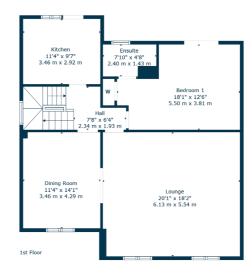

Internally, the property extends to; reception hallway with excellent storage and WC off, a useful utility room, and access to a converted garage which is now utilised as a ground floor bedroom. The first floor hosts the main living room which has French doors to dining room, there is a modern kitchen which has a broad range of units, integrated appliances and door access to garden. Also on the first floor is the principal bedroom with direct access to gardens, and en-suite shower room off. The second floor offers four additional bedrooms and a further shower room.

2nd Floor

**SS5032** | Sat Nav: 16 Blacksey Burn Drive, Crookston, G53 7SX For the full home report visit **www.corumproperty.co.uk** \* All measurements and distances are approximate Floorplans are for illustration purposes and may not be to scale.