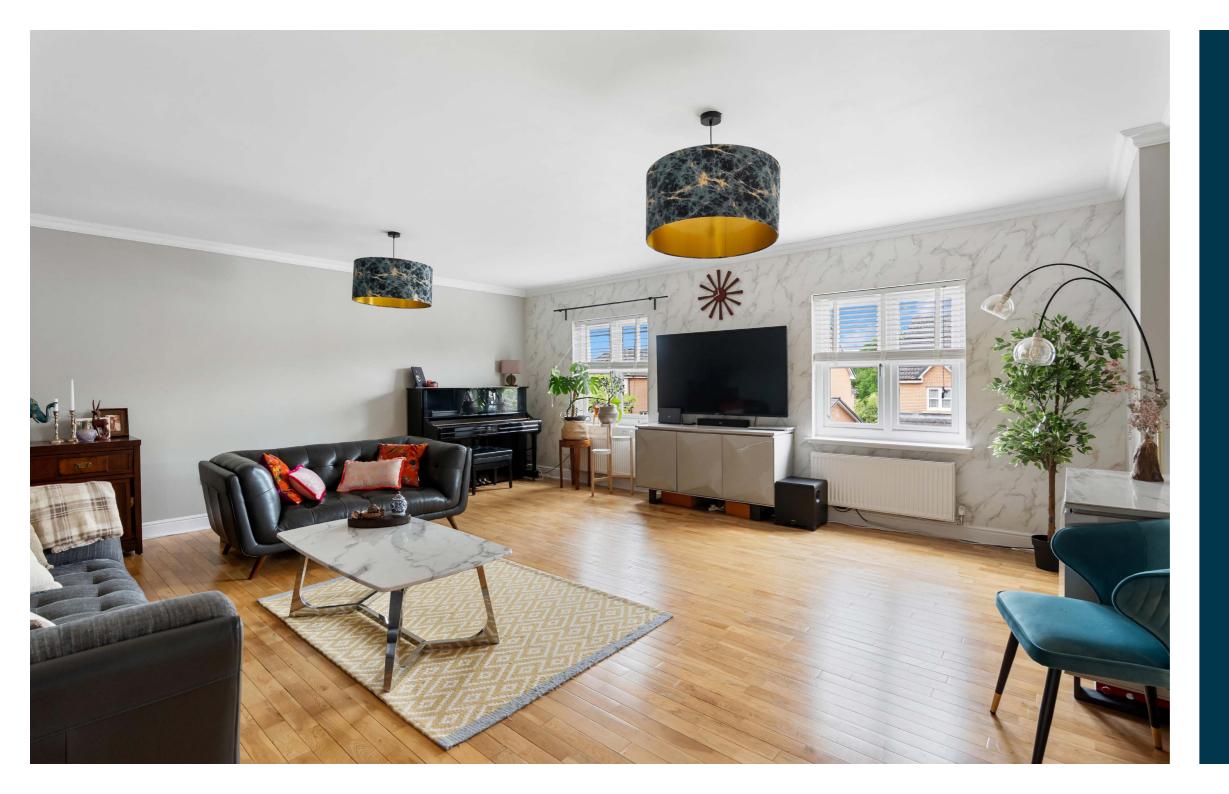

Internally, the property extends to; reception hallway with excellent storage and WC off, a useful utility room, and access to a converted garage which is now utilised as a ground floor bedroom. The first floor hosts the main living room which has French doors to dining room, there is a modern kitchen which has a broad range of units, integrated appliances and door access to garden. Also on the first floor is the principal bedroom with direct access to gardens, and en-suite shower room off. The second floor offers four additional bedrooms and a further shower room.

The property has a system of gas central heating, double glazing and fresh modern decor throughout. Off street parking is provided to the front via a double driveway, and the rear gardens are enclosed and enjoy a good degree of privacy.