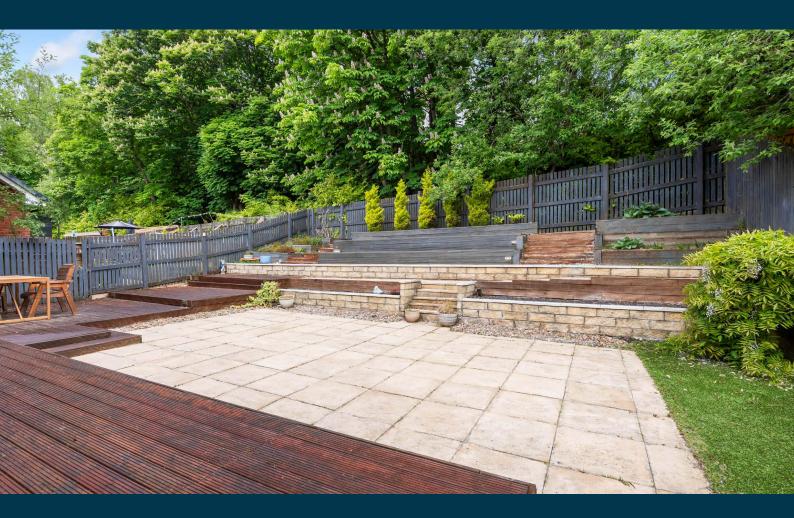

The property has a system of gas central heating, double glazing and fresh modern decor throughout. Off street parking is provided to the front via a double driveway, and the rear gardens are enclosed and enjoy a good degree of privacy.