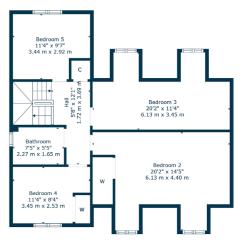

Internally, the property extends to; reception hallway with excellent storage and WC off, a useful utility room, and access to a converted garage which is now utilised as a ground floor bedroom. The first floor hosts the main living room which has French doors to dining room, there is a modern kitchen which has a broad range of units, integrated appliances and door access to garden. Also on the first floor is the principal bedroom with direct access to gardens, and en-suite shower room off. The second floor offers four additional bedrooms and a further shower room.

2nd Floor

**SS5032** | Sat Nav: 16 Blacksey Burn Drive, Crookston, G53 7SX For the full home report visit **www.corumproperty.co.uk** \* All measurements and distances are approximate Floorplans are for illustration purposes and may not be to scale.