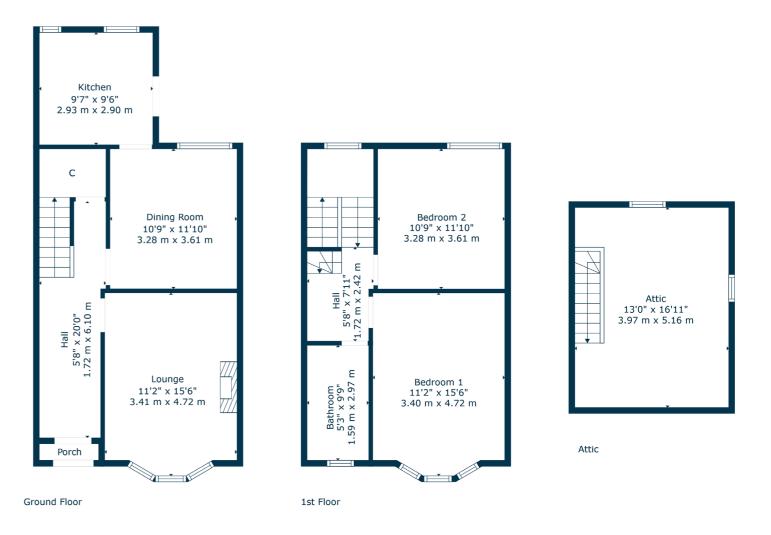

Enjoying a great position on Woodlinn Avenue, this sandstone end terrace villa offers flexible and well presented accommodation with the added benefit of a floored and lined attic space.

Internally, the property comprises; entrance hallway with WC off and broad staircase to upper level, bay window front facing lounge, dining room to rear and a modern fitted kitchen with direct access to gardens. The upper level hosts two double sized bedrooms and a modern family bathroom. There is also a superb floored and lined attic space.

The property has a system of gas fired central heating, double glazing and modern décor throughout. The gardens are of particular note, being predominantly level with lawn and patio area. There is a driveway to the side providing off street parking.

SS5031 | Sat Nav: 25 Woodlinn Avenue, Old Cathcart, G44 5TY

For the full home report visit www.corumproperty.co.uk

\* All measurements and distances are approximate Floorplans are for illustration purposes and may not be to scale.