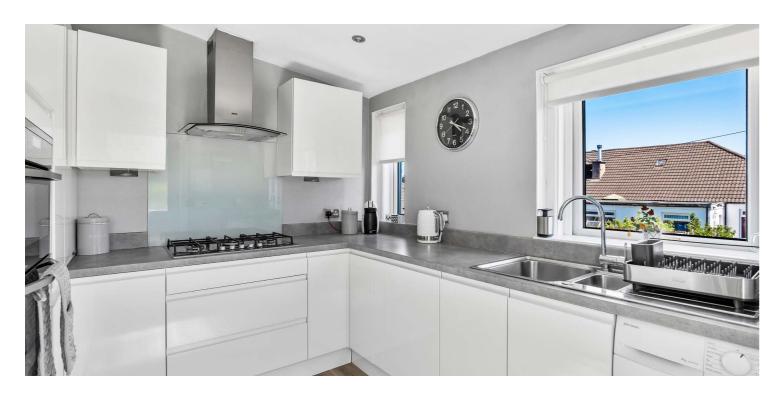

Enjoying a great position on Woodlinn Avenue, this sandstone end terrace villa offers flexible and well presented accommodation with the added benefit of a floored and lined attic space.

Internally, the property comprises; entrance hallway with WC off and broad staircase to upper level, bay window front facing lounge, dining room to rear and a modern fitted kitchen with direct access to gardens. The upper level hosts two double sized bedrooms and a modern family bathroom. There is also a superb floored and lined attic space.