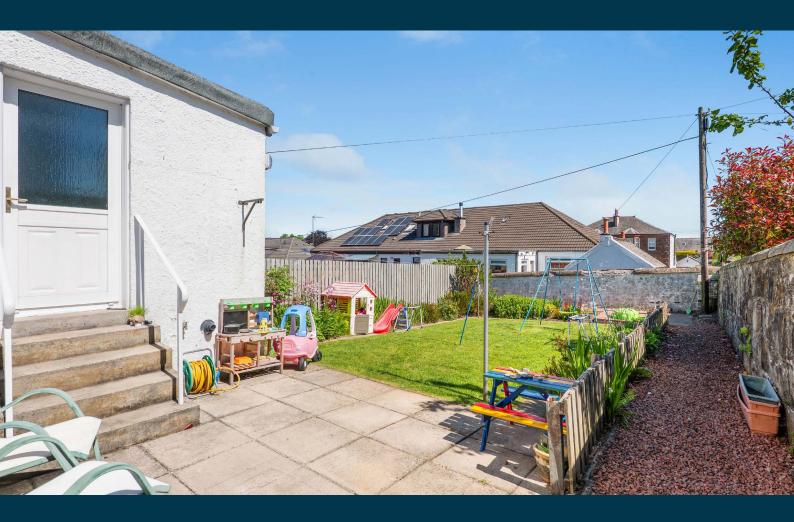

The property has a system of gas fired central heating, double glazing and modern décor throughout. The gardens are of particular note, being predominantly level with lawn and patio area. There is a driveway to the side providing off street parking.