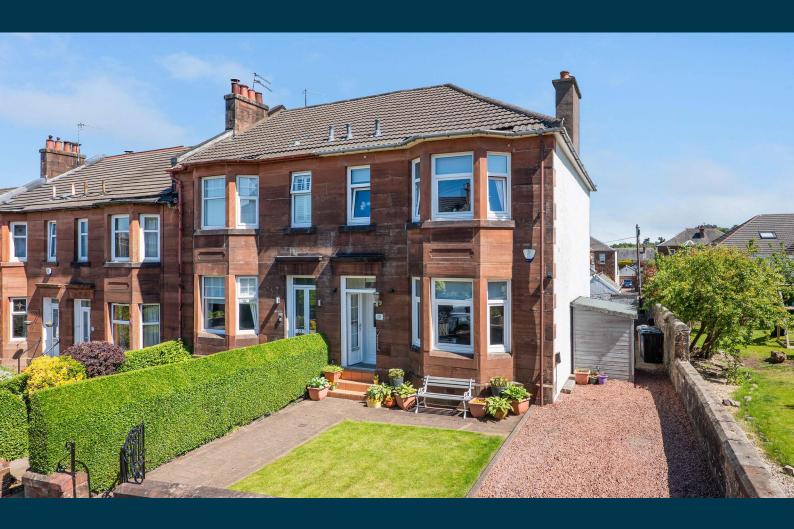

## **25 WOODLINN AVENUE**

OLD CATHCART

www.corumproperty.co.uk

- 2 | BEDROOMS
- 1 | BATHROOM
- 2 | PUBLIC ROOMS

Positioned in a quiet pocket of Old Cathcart, this attractive end terrace home sits in private garden grounds and is presented to the market in great order throughout.

Enjoying a great position on Woodlinn Avenue, this sandstone end terrace villa offers flexible and well presented accommodation with the added benefit of a floored and lined attic space.

Internally, the property comprises; entrance hallway with WC off and broad staircase to upper level, bay window front facing lounge, dining room to rear and a modern fitted kitchen with direct access to gardens. The upper level hosts two double sized bedrooms and a modern family bathroom. There is also a superb floored and lined attic space.

The property has a system of gas fired central heating, double glazing and modern décor throughout. The gardens are of particular note, being predominantly level with lawn and patio area. There is a driveway to the side providing off street parking.