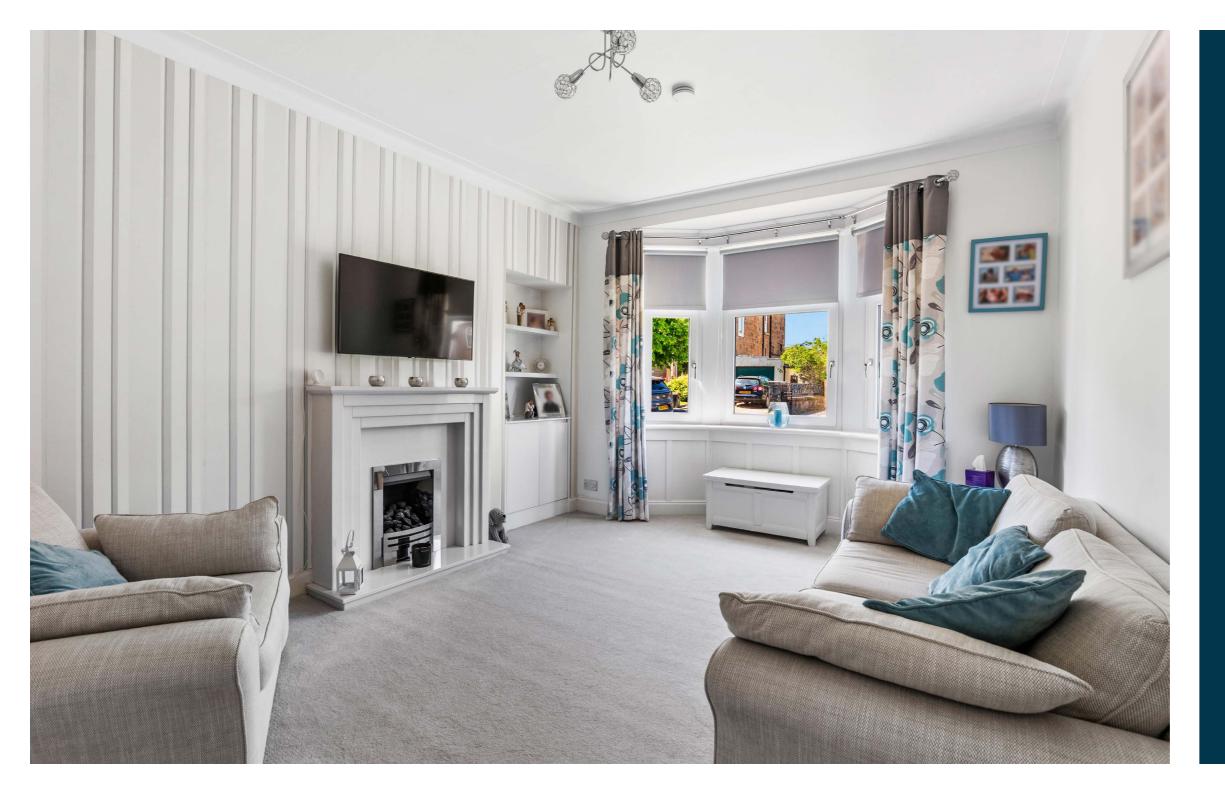

Enjoying a great position on Woodlinn Avenue, this sandstone end terrace villa offers flexible and well presented accommodation with the added benefit of a floored and lined attic space.

Internally, the property comprises; entrance hallway with WC off and broad staircase to upper level, bay window front facing lounge, dining room to rear and a modern fitted kitchen with direct access to gardens. The upper level hosts two double sized bedrooms and a modern family bathroom. There is also a superb floored and lined attic space.

The property has a system of gas fired central heating, double glazing and modern décor throughout. The gardens are of particular note, being predominantly level with lawn and patio area. There is a driveway to the side providing off street parking.