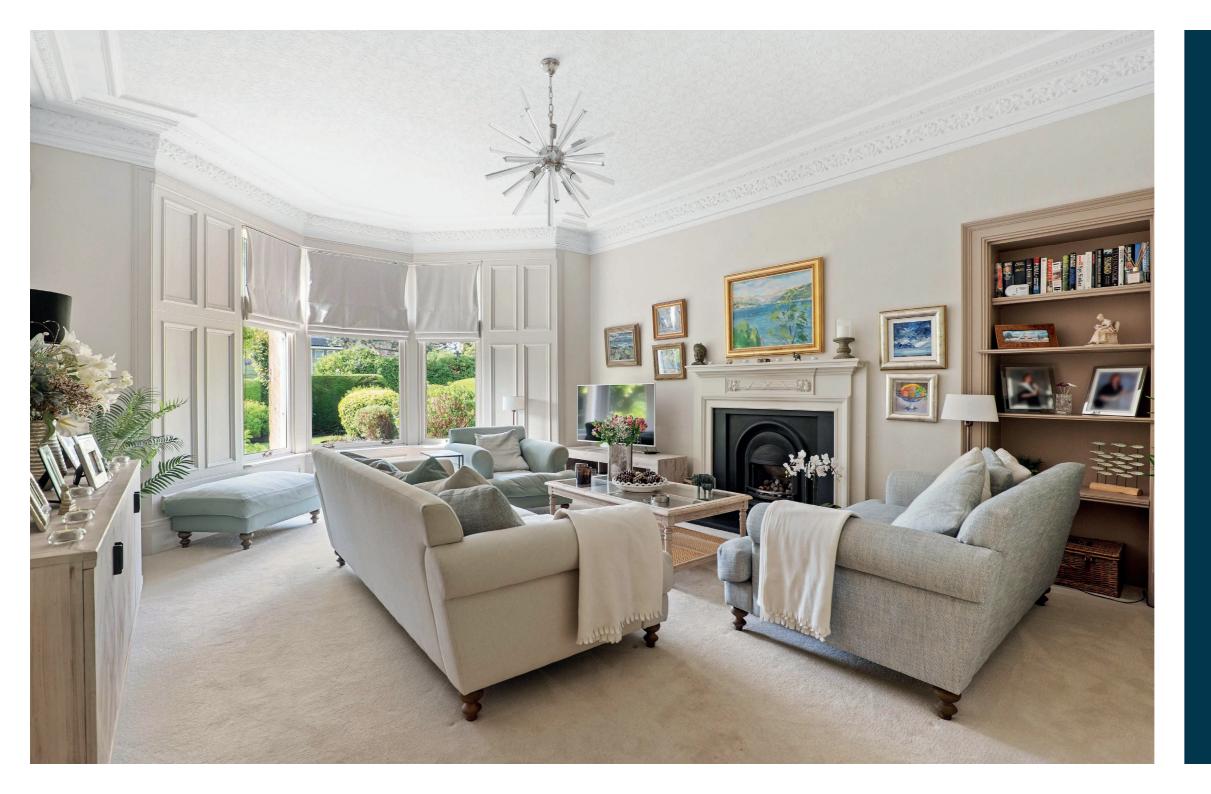

The accommodation in brief; vestibule via storm doors, reception hall with understairs WC, bay windowed lounge with gas fire, a designated dining room and a superb living/dining kitchen area designed by Cameron Interiors. The kitchen has a range of fitted cabinetry, a breakfast bar, wine fridge, a double oven, induction hob, a dishwasher and a fridge/freezer. A glazed door in the kitchen gives access out to the back garden.

Numerous traditional features are found throughout the property including moulded woodwork and detailed ceiling coving together with some very sympathetic contemporary finishes. The specification has gas central heating, partial double glazing and a security alarm system. The property is set in mature gardens with driveway parking to the front and side of the building. The rear garden is of particular note, fully enclosed and landscaped with a gable end door leading into a convenient laundry room and basement storage/access under the full footprint of the property.