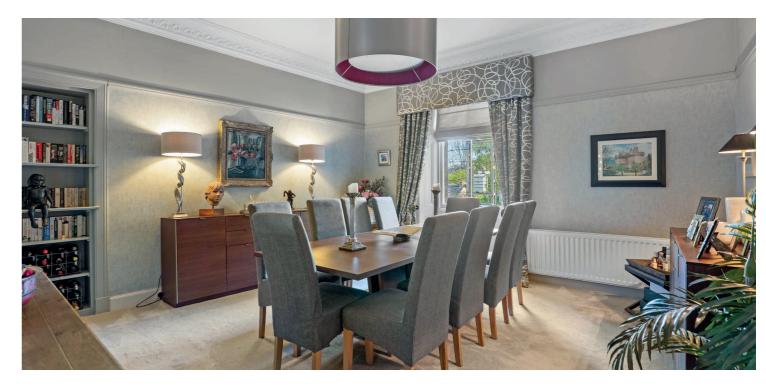

The accommodation in brief; vestibule via storm doors, reception hall with understairs WC, bay windowed lounge with gas fire, a designated dining room and a superb living/dining kitchen area designed by Cameron Interiors. The kitchen has a range of fitted cabinetry, a breakfast bar, wine fridge, a double oven, induction hob, a dishwasher and a fridge/freezer. A glazed door in the kitchen gives access out to the back garden.