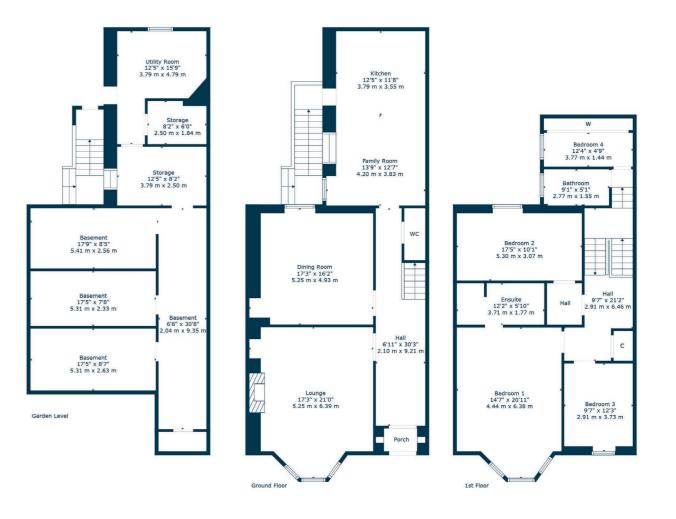

The accommodation in brief; vestibule via storm doors, reception hall with understairs WC, bay windowed lounge with gas fire, a designated dining room and a superb living/dining kitchen area designed by Cameron Interiors. The kitchen has a range of fitted cabinetry, a breakfast bar, wine fridge, a double oven, induction hob, a dishwasher and a fridge/freezer. A glazed door in the kitchen gives access out to the back garden.

The original staircase lit by a ceiling skylight leads to a split-level landing revealing four versatile bedrooms. The principal bedroom has a bay window formation as well as fitted wardrobes and a four-piece en-suite with underfloor heating whilst one of the other three bedrooms has its own fitted wardrobes. A shower room/WC is accessed from the rear landing and a ceiling hatch gives access via fixed ladder into a sizeable attic space.

Numerous traditional features are found throughout the property including moulded woodwork and detailed ceiling coving together with some very sympathetic contemporary finishes. The specification has gas central heating, partial double glazing and a security alarm system. The property is set in mature gardens with driveway parking to the front and side of the building. The rear garden is of particular note, fully enclosed and landscaped with a gable end door leading into a convenient laundry room and basement storage/access under the full footprint of the property.