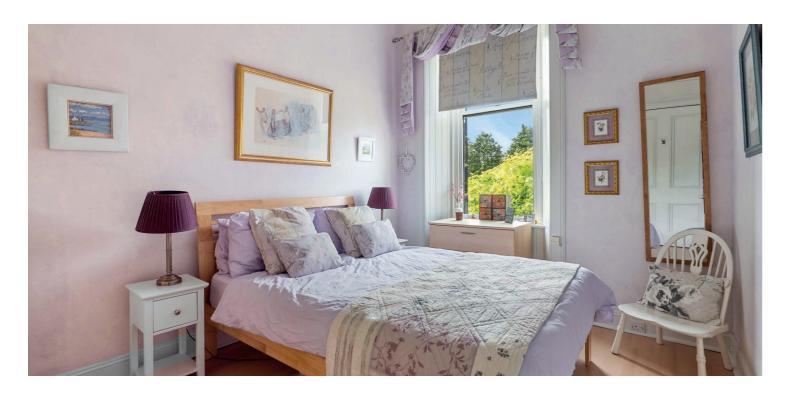

The original staircase lit by a ceiling skylight leads to a split-level landing revealing four versatile bedrooms. The principal bedroom has a bay window formation as well as fitted wardrobes and a four-piece en-suite with underfloor heating whilst one of the other three bedrooms has its own fitted wardrobes. A shower room/WC is accessed from the rear landing and a ceiling hatch gives access via fixed ladder into a sizeable attic space.