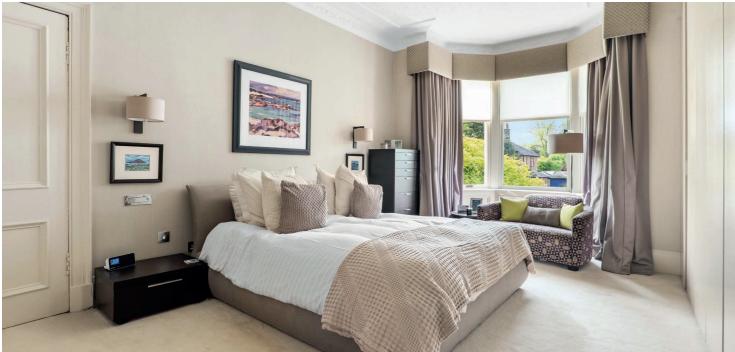

The original staircase lit by a ceiling skylight leads to a split-level landing revealing four versatile bedrooms. The principal bedroom has a bay window formation as well as fitted wardrobes and a four-piece en-suite with underfloor heating whilst one of the other three bedrooms has its own fitted wardrobes. A shower room/WC is accessed from the rear landing and a ceiling hatch gives access via fixed ladder into a sizeable attic space.

Numerous traditional features are found throughout the property including moulded woodwork and detailed ceiling coving together with some very sympathetic contemporary finishes. The specification has gas central heating, partial double glazing and a security alarm system. The property is set in mature gardens with driveway parking to the front and side of the building. The rear garden is of particular note, fully enclosed and landscaped with a gable end door leading into a convenient laundry room and basement storage/access under the full footprint of the property.