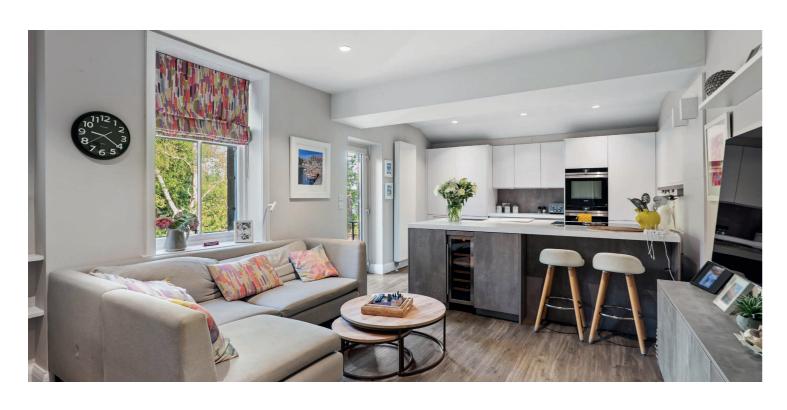

The accommodation in brief; vestibule via storm doors, reception hall with understairs WC, bay windowed lounge with gas fire, a designated dining room and a superb living/dining kitchen area designed by Cameron Interiors. The kitchen has a range of fitted cabinetry, a breakfast bar, wine fridge, a double oven, induction hob, a dishwasher and a fridge/freezer. A glazed door in the kitchen gives access out to the back garden.