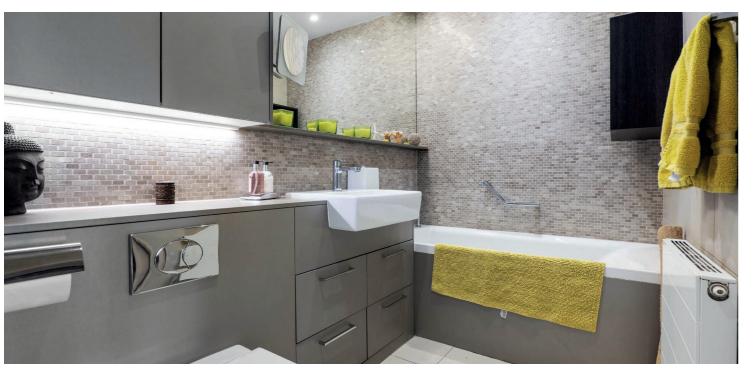

The original staircase lit by a ceiling skylight leads to a split-level landing revealing four versatile bedrooms. The principal bedroom has a bay window formation as well as fitted wardrobes and a four-piece en-suite with underfloor heating whilst one of the other three bedrooms has its own fitted wardrobes. A shower room/WC is accessed from the rear landing and a ceiling hatch gives access via fixed ladder into a sizeable attic space.