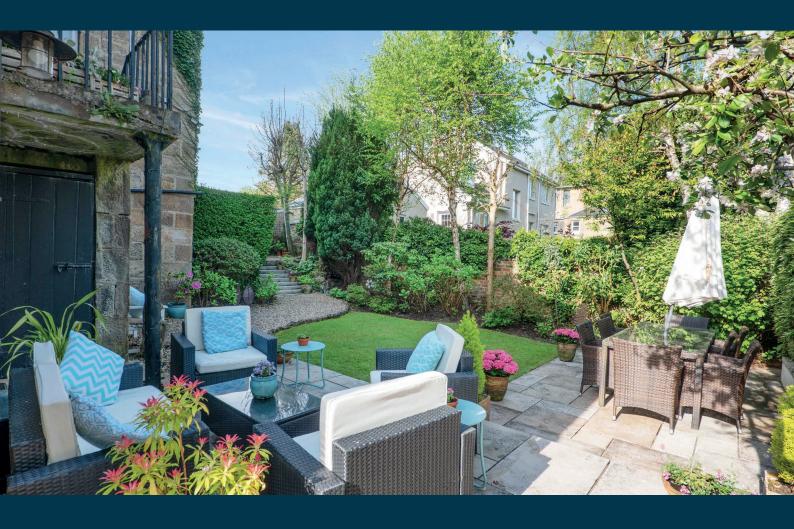

Numerous traditional features are found throughout the property including moulded woodwork and detailed ceiling coving together with some very sympathetic contemporary finishes. The specification has gas central heating, partial double glazing and a security alarm system. The property is set in mature gardens with driveway parking to the front and side of the building. The rear garden is of particular note, fully enclosed and landscaped with a gable end door leading into a convenient laundry room and basement storage/access under the full footprint of the property.