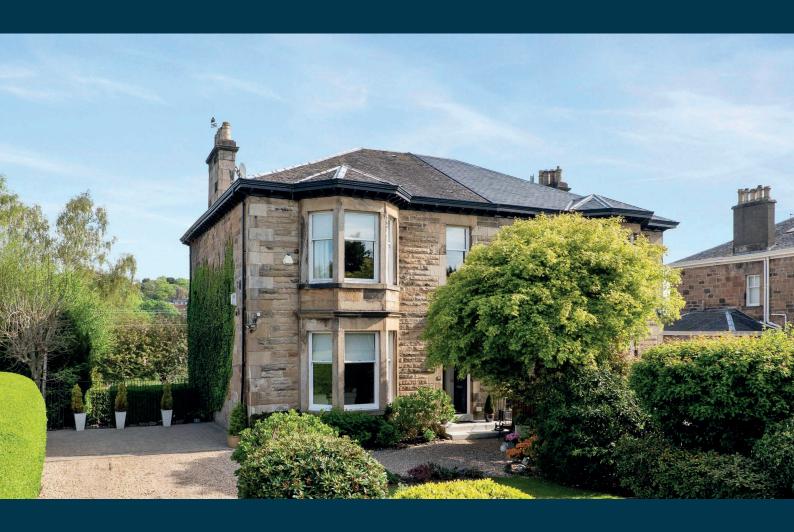

59 Corrour Road is a handsome semi-detached villa in a leafy Newlands address with beautifully tended garden grounds.

Originally dating from 1899, the property is very well presented to market and will appeal to an array of potential buyers.

Numerous traditional features are found throughout the property including moulded woodwork and detailed ceiling coving together with some very sympathetic contemporary finishes. The specification has gas central heating, partial double glazing and a security alarm system. The property is set in mature gardens with driveway parking to the front and side of the building. The rear garden is of particular note, fully enclosed and landscaped with a gable end door leading into a convenient laundry room and basement storage/access under the full footprint of the property.