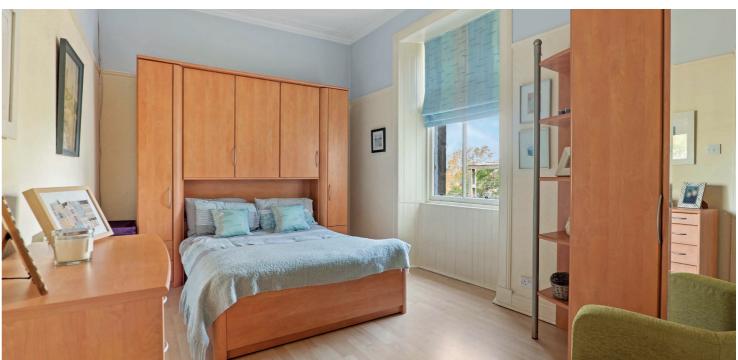

The original staircase lit by a ceiling skylight leads to a split-level landing revealing four versatile bedrooms. The principal bedroom has a bay window formation as well as fitted wardrobes and a four-piece en-suite with underfloor heating whilst one of the other three bedrooms has its own fitted wardrobes. A shower room/WC is accessed from the rear landing and a ceiling hatch gives access via fixed ladder into a sizeable attic space.