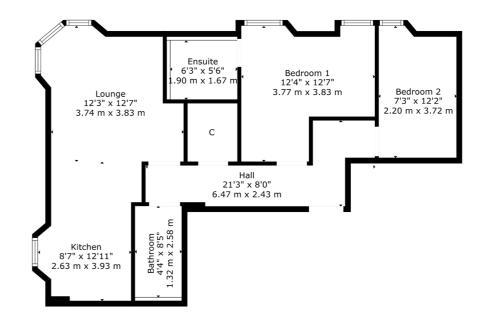

# 2 | BEDROOMS2 | BATHROOMS1 | PUBLIC ROOM

Occupying a remarkably private first floor position in a converted sandstone villa, this delightful two bedroom home is presented to market in excellent condition. The building was divided into eight properties some years ago providing residents off street parking and shared garden grounds.

#### SS5030

\*All measurements and distances are approximate. Floorplans are for illustration purposes and may not be to scale.

For the full home report visit **www.corumproperty.co.uk** 