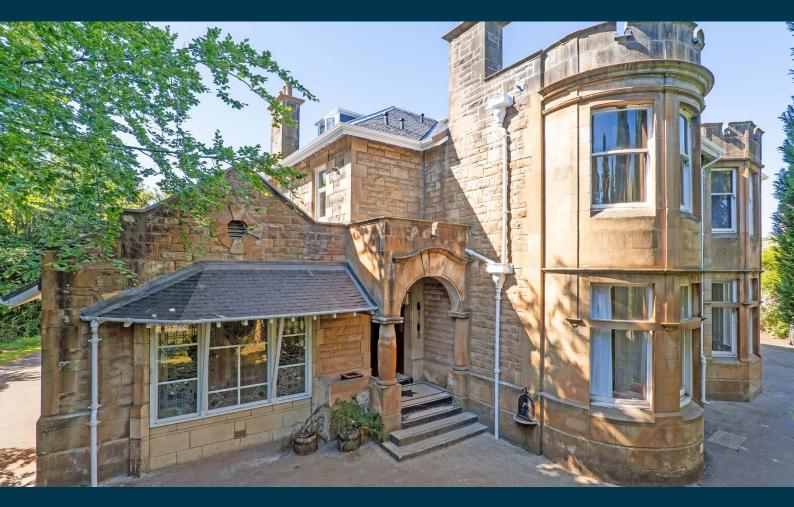

## FLAT 7, 64 LANGSIDE AVENUE NEWLANDS

www.corumproperty.co.uk

# 2 | BEDROOMS2 | BATHROOMS1 | PUBLIC ROOM

Occupying a remarkably private first floor position in a converted sandstone villa, this delightful two bedroom home is presented to market in excellent condition. The building was divided into eight properties some years ago providing residents off street parking and shared garden grounds.

- Recently renovated sandstone building
- Open plan living dining kitchen space
- Two versatile double bedrooms
- Bathroom & en-suite shower
- Off street resident's parking
- 500 yards from Newlands Park