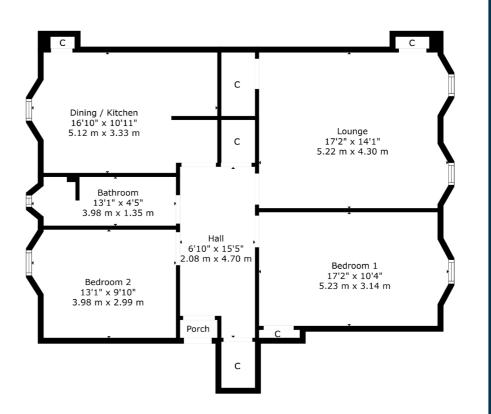

Frequent public transport services provide rapid commuter access to the City Centre.

**Sat Nav:** 1 Queen Mary Avenue, Queens Park, G42 8DS

SS5028

\*All measurements and distances are approximate.
Floorplans are for illustration purposes and may
not be to scale.