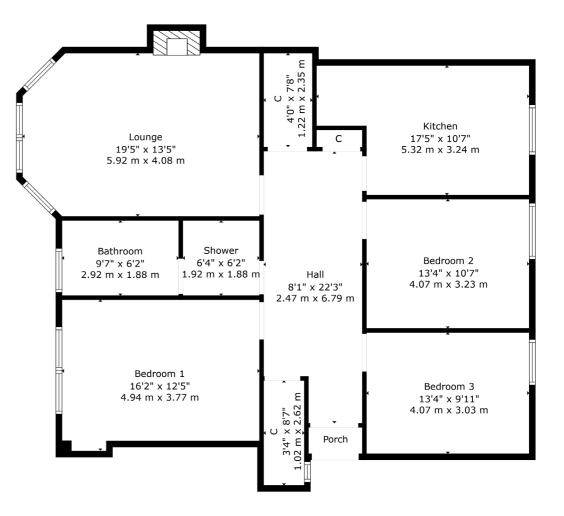

The accommodation includes; maintained resident's stairwell to top floor level, private vestibule via storm doors and a broad reception hallway with storage cupboards and a convenient ceiling pulley. The bay windowed main lounge has a focal wood burning stove and there are three adaptable double bedrooms thereafter. A fitted dining kitchen is found to the rear of the property with ample space for table/chairs whilst a four piece main house bathroom with mains powered shower enclosure is accessed off the hallway.

The property has gas central heating, a secure door entry system and double glazed windows throughout. There is access from the common close to a lovely resident's garden behind the terrace and the building maintenance is looked after by Speirs Gumley based in Glasgow.