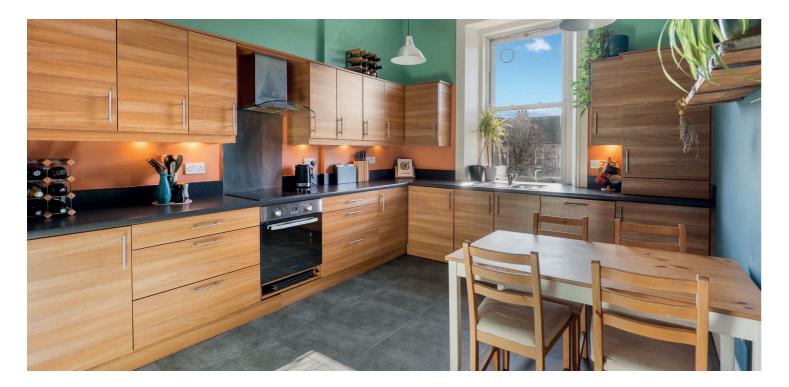

The accommodation includes; maintained resident's stairwell to top floor level, private vestibule via storm doors and a broad reception hallway with storage cupboards and a convenient ceiling pulley. The bay windowed main lounge has a focal wood burning stove and there are three adaptable double bedrooms thereafter. A fitted dining kitchen is found to the rear of the property with ample space for table/chairs whilst a four piece main house bathroom with mains powered shower enclosure is accessed off the hallway.