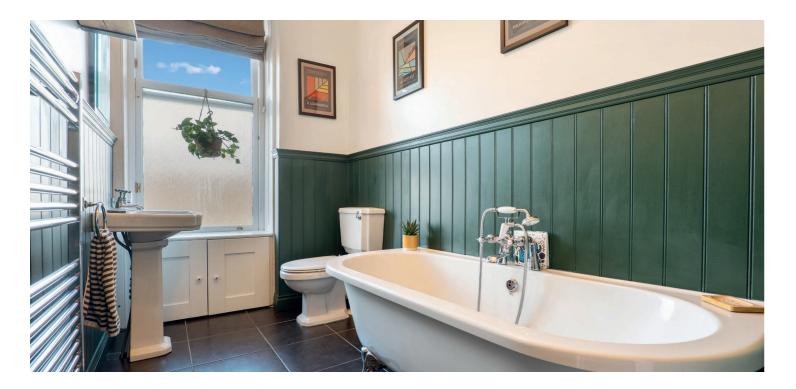

The accommodation includes; maintained resident's stairwell to top floor level, private vestibule via storm doors and a broad reception hallway with storage cupboards and a convenient ceiling pulley. The bay windowed main lounge has a focal wood burning stove and there are three adaptable double bedrooms thereafter. A fitted dining kitchen is found to the rear of the property with ample space for table/chairs whilst a four piece main house bathroom with mains powered shower enclosure is accessed off the hallway.