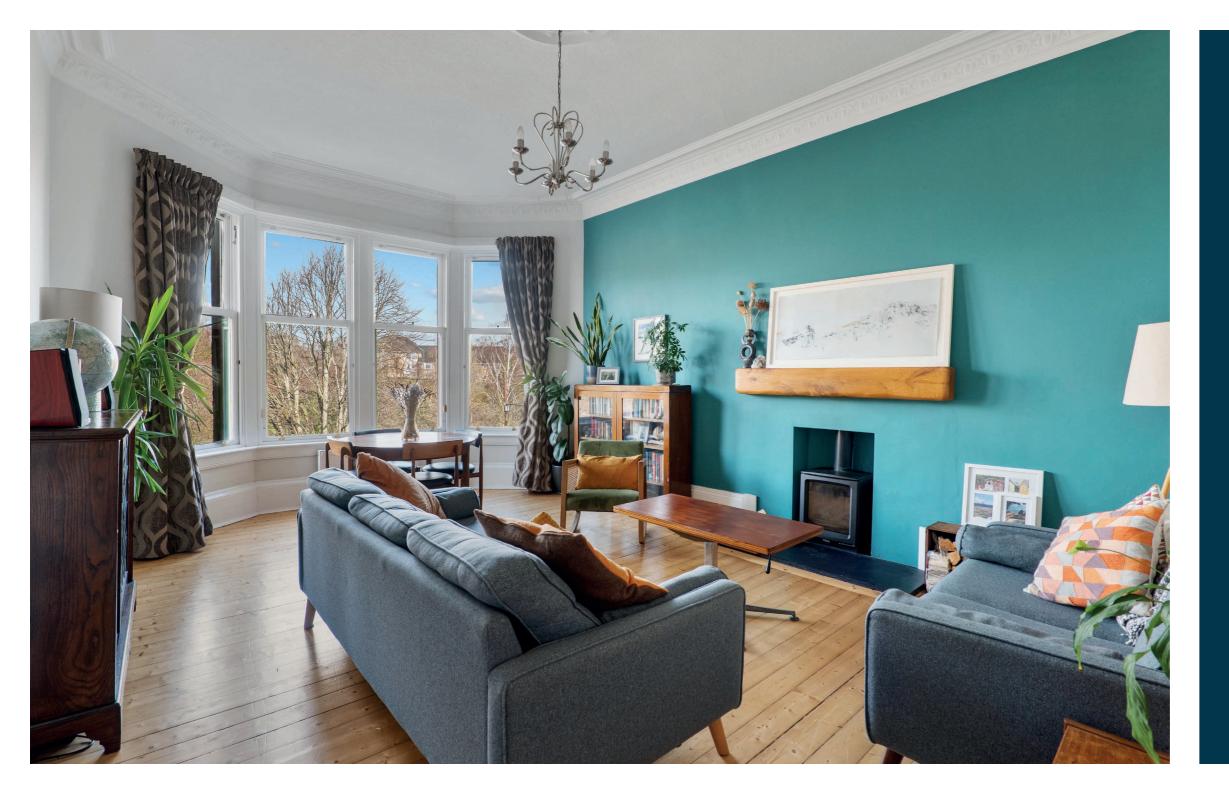

The accommodation includes; maintained resident's stairwell to top floor level, private vestibule via storm doors and a broad reception hallway with storage cupboards and a convenient ceiling pulley. The bay windowed main lounge has a focal wood burning stove and there are three adaptable double bedrooms thereafter. A fitted dining kitchen is found to the rear of the property with ample space for table/chairs whilst a four piece main house bathroom with mains powered shower enclosure is accessed off the hallway.