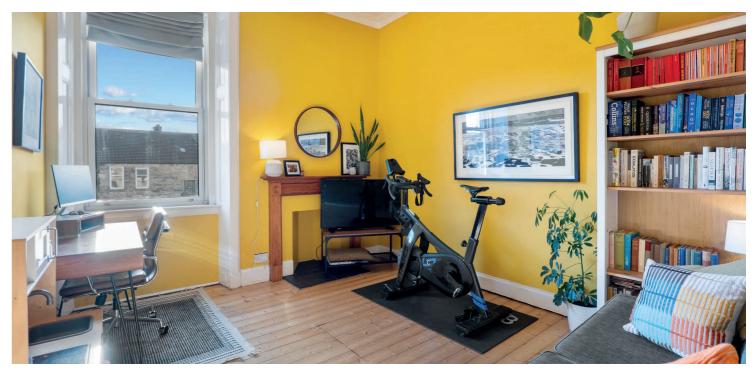

The accommodation includes; maintained resident's stairwell to top floor level, private vestibule via storm doors and a broad reception hallway with storage cupboards and a convenient ceiling pulley. The bay windowed main lounge has a focal wood burning stove and there are three adaptable double bedrooms thereafter. A fitted dining kitchen is found to the rear of the property with ample space for table/chairs whilst a four piece main house bathroom with mains powered shower enclosure is accessed off the hallway.