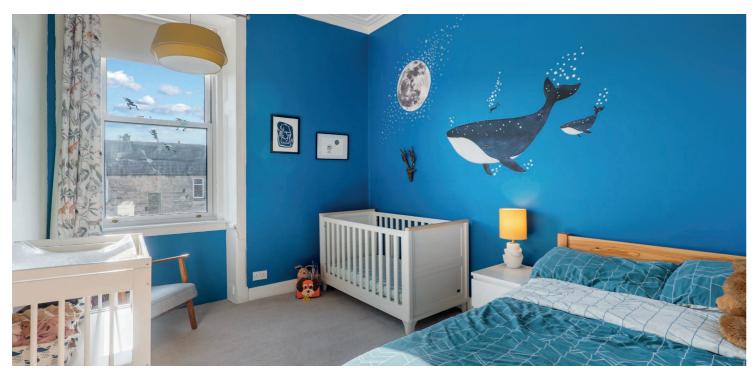

The accommodation includes; maintained resident's stairwell to top floor level, private vestibule via storm doors and a broad reception hallway with storage cupboards and a convenient ceiling pulley. The bay windowed main lounge has a focal wood burning stove and there are three adaptable double bedrooms thereafter. A fitted dining kitchen is found to the rear of the property with ample space for table/chairs whilst a four piece main house bathroom with mains powered shower enclosure is accessed off the hallway.