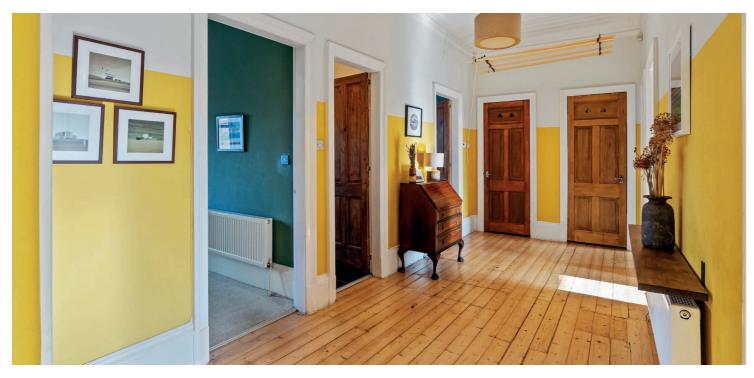

The accommodation includes; maintained resident's stairwell to top floor level, private vestibule via storm doors and a broad reception hallway with storage cupboards and a convenient ceiling pulley. The bay windowed main lounge has a focal wood burning stove and there are three adaptable double bedrooms thereafter. A fitted dining kitchen is found to the rear of the property with ample space for table/chairs whilst a four piece main house bathroom with mains powered shower enclosure is accessed off the hallway.