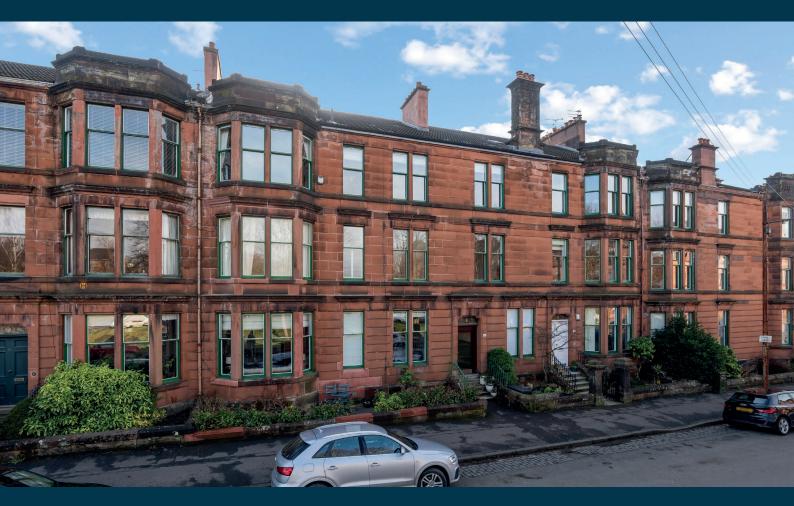

## 2/2, 23 DARNLEY GARDENS POLLOKSHIELDS

www.corumproperty.co.uk

- 3 | BEDROOMS
- 1 | BATHROOM
- 1 | PUBLIC ROOM

## This terrific three bedroom home deliver bright open aspects over green space with exceptional privacy at top floor level.

Occupying a particularly bright position in an evergreen address, this is a lovely example of a four apartment townflat. Situated next to popular amenities and regular public transport options, early internal inspection is essential.

23 Darnley Gardens is on the doorstep of thriving amenities including the coffee houses, restaurants, gastropubs and bakeries of Pollokshields and Strathbungo. More extensive facilities are available at the Crossmyloof Morrisons store or the Sainsburys metro store on Darnley Road. Recreational pursuits within the area are available at Queens Park, Maxwell Park or Pollok Country Park. Pollokshields West train station is approximately 250 yards from the front door, Shields Road underground station is one mile away and the M77, M74 or M8 connect the Southside of Glasgow to Scotland's motorway network.