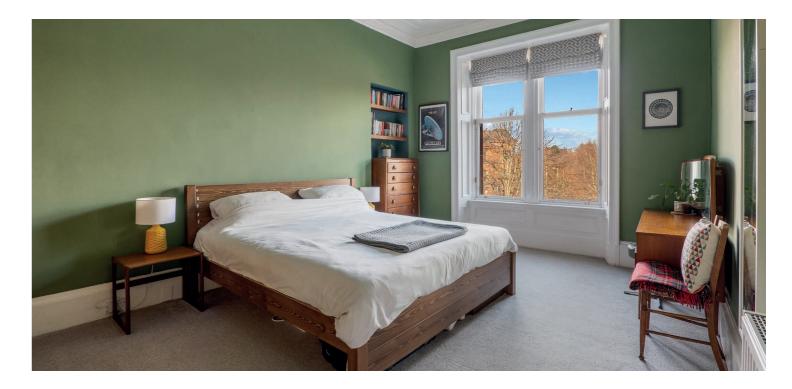

The accommodation includes; maintained resident's stairwell to top floor level, private vestibule via storm doors and a broad reception hallway with storage cupboards and a convenient ceiling pulley. The bay windowed main lounge has a focal wood burning stove and there are three adaptable double bedrooms thereafter. A fitted dining kitchen is found to the rear of the property with ample space for table/chairs whilst a four piece main house bathroom with mains powered shower enclosure is accessed off the hallway.