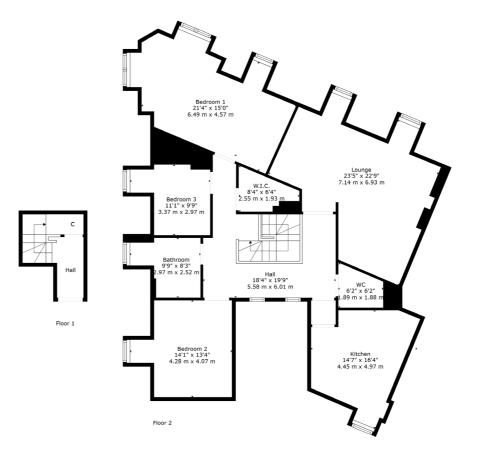

## 3/1, 80 QUEENS DRIVE

QUEEN'S PARK

www.corumproperty.co.uk

- 3 | BEDROOMS
- 1 | BATHROOM
- 1 | PUBLIC ROOM

Occupying a top floor position in this beautiful terraced building, this flat offers generous levels of accommodation and stunning aspects to the front towards Queens Park.

- Superb top floor flat
- Galleried landing
- 3 well proportioned bedrooms
- Bathroom and separate WC
- Large lounge / diner
- Gas central heating, double glazing, secure entry system