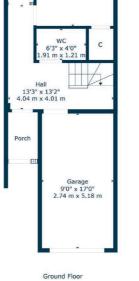

- Three storey townhouse terrace
- Driveway parking & garage
- Three versatile bedrooms
- Bathroom, en-suite & a WC
- Kitchen opening onto balcony
- Admired leafy development