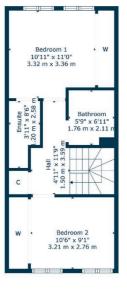

Bedroom 3 9'8" x 12'8" 2.95 m x 3.86 m

2nd Floor

Sat Nav: 30 Mansionhouse Gardens, Langside, G41 3DP

SS5017

\*All measurements and distances are approximate.
Floorplans are for illustration purposes and may
not be to scale.