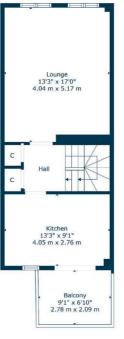

- Three storey townhouse terrace
- Driveway parking & garage
- Three versatile bedrooms
- Bathroom, en-suite & a WC
- Kitchen opening onto balcony
- Admired leafy development

Bedroom 3 9'8" x 12'8" 2.95 m x 3.86 m

2nd Floor

Sat Nav: 30 Mansionhouse Gardens, Langside, G41 3DP

SS5017

\*All measurements and distances are approximate.
Floorplans are for illustration purposes and may
not be to scale.