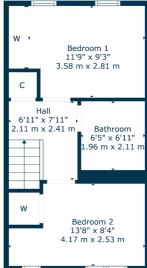

1st Floor

**Sat Nav:** 5 Wolseley Terrace, Oatlands, G5 OLS

SS5023

\*All measurements and distances are approximate.
Floorplans are for illustration purposes and may
not be to scale.

For the full home report visit www.corumproperty.co.uk