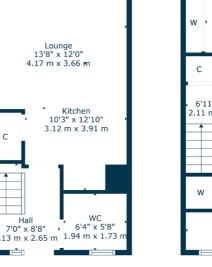

1st Floor

**Sat Nav:** 5 Wolseley Terrace, Oatlands, G5 OLS

SS5023

\*All measurements and distances are approximate.
Floorplans are for illustration purposes and may
not be to scale.

For the full home report visit www.corumproperty.co.uk