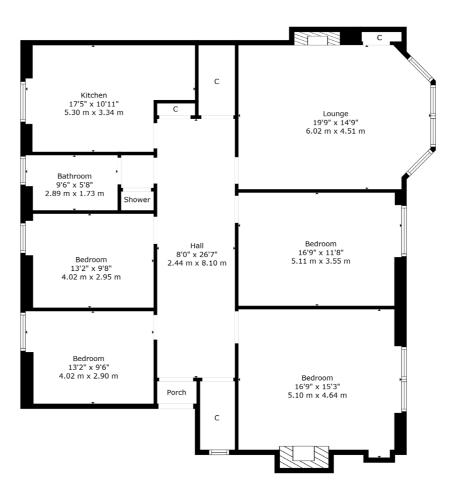

Sat Nav: 11 Darnley Gardens, Pollokshields, G41 4NQ

SS5016

\*All measurements and distances are approximate.
Floorplans are for illustration purposes and may
not be to scale.

For the full home report visit www.corumproperty.co.uk