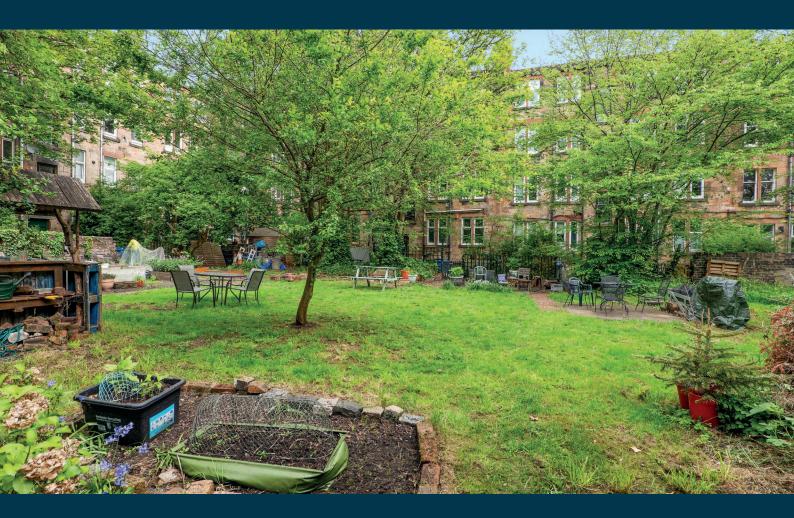

# 2 | BEDROOMS1 | BATHROOM1 | PUBLIC ROOM

A very well presented top floor flat, set within central Shawlands, close to thriving amenities and transport links.

- Immaculate top floor flat
- 2 double sized bedrooms
- Large bay window lounge with wood burner
- Modern kitchen and contemporary
  bathroom
- Gas central heating, double glazing, secure entry system
- Communal gardens to rear

Recreational pursuits within the area are varied, namely at Queens Park where nature walks, football pitches and tennis courts are found. Public transport services are available within central Shawlands via bus or rail.