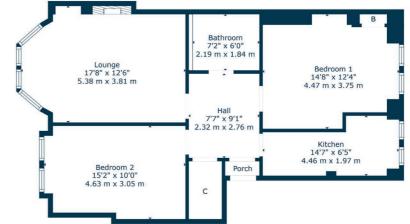

# 2 | BEDROOMS1 | BATHROOM1 | PUBLIC ROOM

A very well presented top floor flat, set within central Shawlands, close to thriving amenities and transport links.

- Immaculate top floor flat
- 2 double sized bedrooms
- Large bay window lounge with wood burner
- Modern kitchen and contemporary
  bathroom
- Gas central heating, double glazing, secure entry system
- Communal gardens to rear

#### SS5019

\*All measurements and distances are approximate. Floorplans are for illustration purposes and may not be to scale.

For the full home report visit **www.corumproperty.co.uk** 