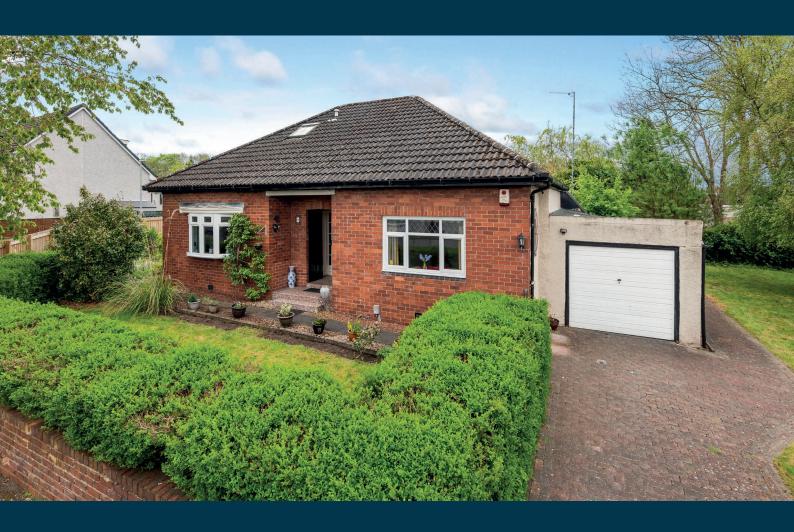

## 4 AILEAN DRIVE MOUNT VERNON

www.corumproperty.co.uk

- 2 | BEDROOMS
- 2 | SHOWER ROOMS
- 2 | PUBLIC ROOMS

A delightful detached bungalow dating from 1946 offering level accommodation within 4 main apartments.

- Lounge, separate dining room
- 2 double bedrooms, further attic room
- Kitchen, bathroom, gas central heating, double glazed
- Level gardens, driveway, garage
- Excellent development potential!