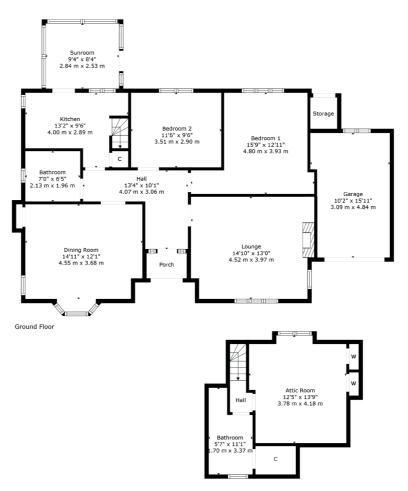

- Lounge, separate dining room
- 2 double bedrooms, further attic room
- Kitchen, bathroom, gas central heating, double glazed
- Level gardens, driveway, garage
- Excellent development potential!

Sat Nav: 4 Ailean Drive, Mount Vernon, G32 ORS

SS5012

\*All measurements and distances are approximate.
Floorplans are for illustration purposes and may
not be to scale.

For the full home report visit www.corumproperty.co.uk