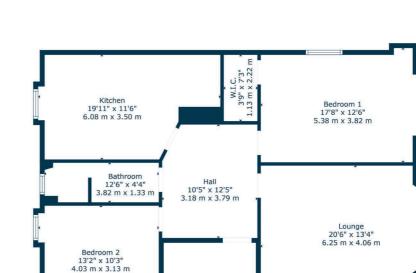

## FLAT 3/1, 25 STANMORE ROAD MOUNT FLORIDA

www.corumproperty.co.uk

- 2 | BEDROOMS
- 1 | BATHROOM
- 1 | PUBLIC ROOM

Occupying a particularly bright top floor position in a popular Mount Florida address, this wonderful home has a trendy dining kitchen and impressive period features. The property has been very well cared for by our clients and it is presented for sale in turnkey condition.

- Bright top floor tenement home
- Several amenities in close proximity
- Large bay windowed lounge to front
- Two generous double bedrooms
- Fitted dining kitchen to rear
- Double glazing & gas central heating

## SS5014

\*All measurements and distances are approximate.
Floorplans are for illustration purposes and may
not be to scale.

For the full home report visit www.corumproperty.co.uk

WE'RE **SOLD** ON YOUR FUTURE