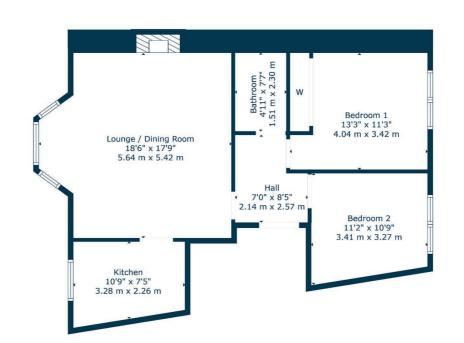

**Sat Nav:** Flat 1, 47 Millbrae Road, Langside, G42 9UF

SS5006

\*All measurements and distances are approximate.
Floorplans are for illustration purposes and may
not be to scale.

For the full home report visit www.corumproperty.co.uk