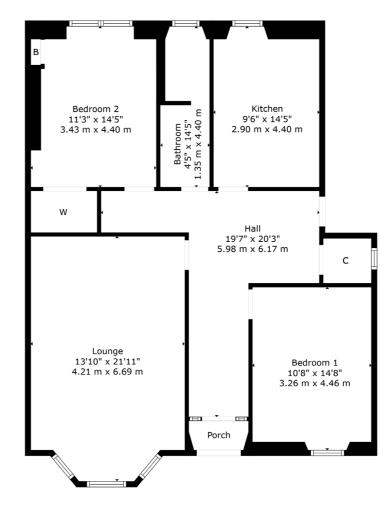

# 2 | BEDROOMS1 | BATHROOM1 | PUBLIC ROOM

This main door, ground floor home is found in a purpose-built tenement building in Waverley Street, a very popular Shawlands address. The property has been cared for and upgraded by our clients and it represents a terrific opportunity to live in a thriving part of Glasgow's Southside.

- Main door access ground floor flat
- Fitted kitchen with adequate dining space
- Two large double sized bedrooms
- Gas heating & double-glazed windows
- Fresh three-piece bathroom suite
- Superb location, amenities & transport

#### SS4999

\*All measurements and distances are approximate. Floorplans are for illustration purposes and may not be to scale.

For the full home report visit **www.corumproperty.co.uk** 