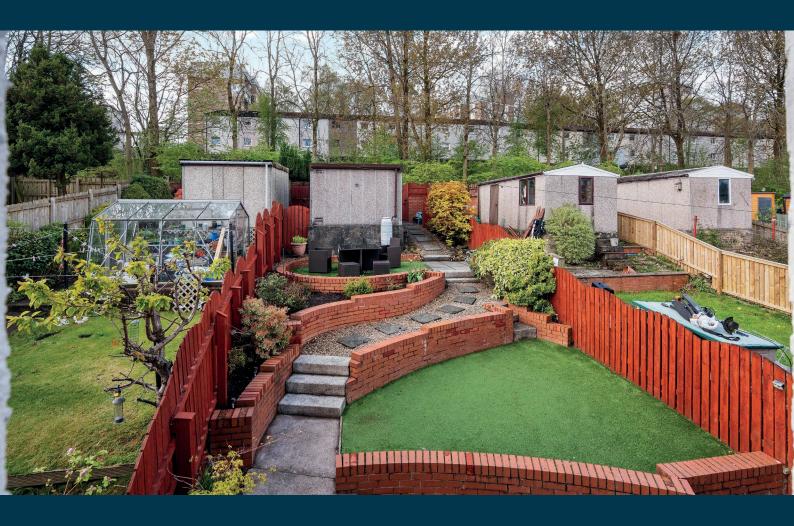

rt drive to the South West.

Recreational pursuits are varied namely at Pollok Country Park where Pollok House and the world famous Burrell collection can be found, also Bellahouston Ski and Sports centre. 92 Holeburn Road benefits from being within walking distance of Tinto Primary School and Shaw Mhor Early Years Centre. The local high school Hillpark Secondary School is a short walk around 500 metres from the property.

Frequent public transport provides rapid commuter access to the city centre. The local railway station is approximately a half mile walk.

**\$\$5008** | Sat Nav: 92 Holeburn Road, Newlands, G43 2XN

For the full home report visit www.corumproperty.co.uk

\* All measurements and distances are approximate Floorplans are for illustration purposes and may not be to scale.



WE'RE **SOLD** ON YOUR FUTURE



Corum Shawlands 247 Kilmarnock Road, Shawlands, G41 3JF

**Tel:** 0141 636 7588

Email: shawlands@corumproperty.co.uk

www.corumproperty.co.uk