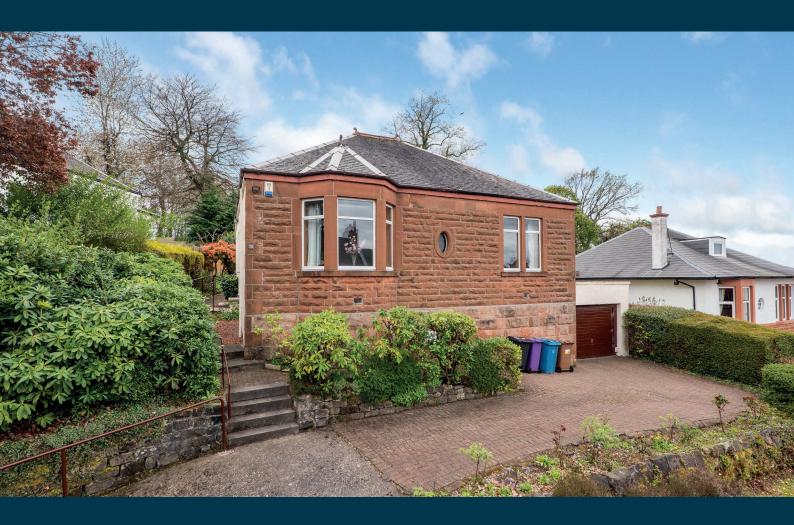

## 70 COURTHILL AVENUE OLD CATHCART

www.corumproperty.co.uk

- 3 | BEDROOMS
- 1 | BATHROOM
- 2 | PUBLIC ROOMS

Traditional 5 apartment detached bungalow set on a desirable no-through road and backing onto woodland. The property has been priced to reflect the need for some modernisation.

Set within well stocked, garden grounds, a red sandstone fronted detached bungalow offering versatile family accommodation within 5 principal apartments.

The complete accommodation extends to entrance hallway, bay window formal lounge, double aspect sitting /dining room and a well appointed kitchen with access to a utility porch to the rear. Two double bedrooms are at ground floor level, along with the main bathroom. A fixed staircase leads to the attic bedroom with W.C off. Externally, the property affords off street driveway parking, a large garage to the side and beautifully stocked garden grounds to front, side and rear and an extensive cellar for secure storage.