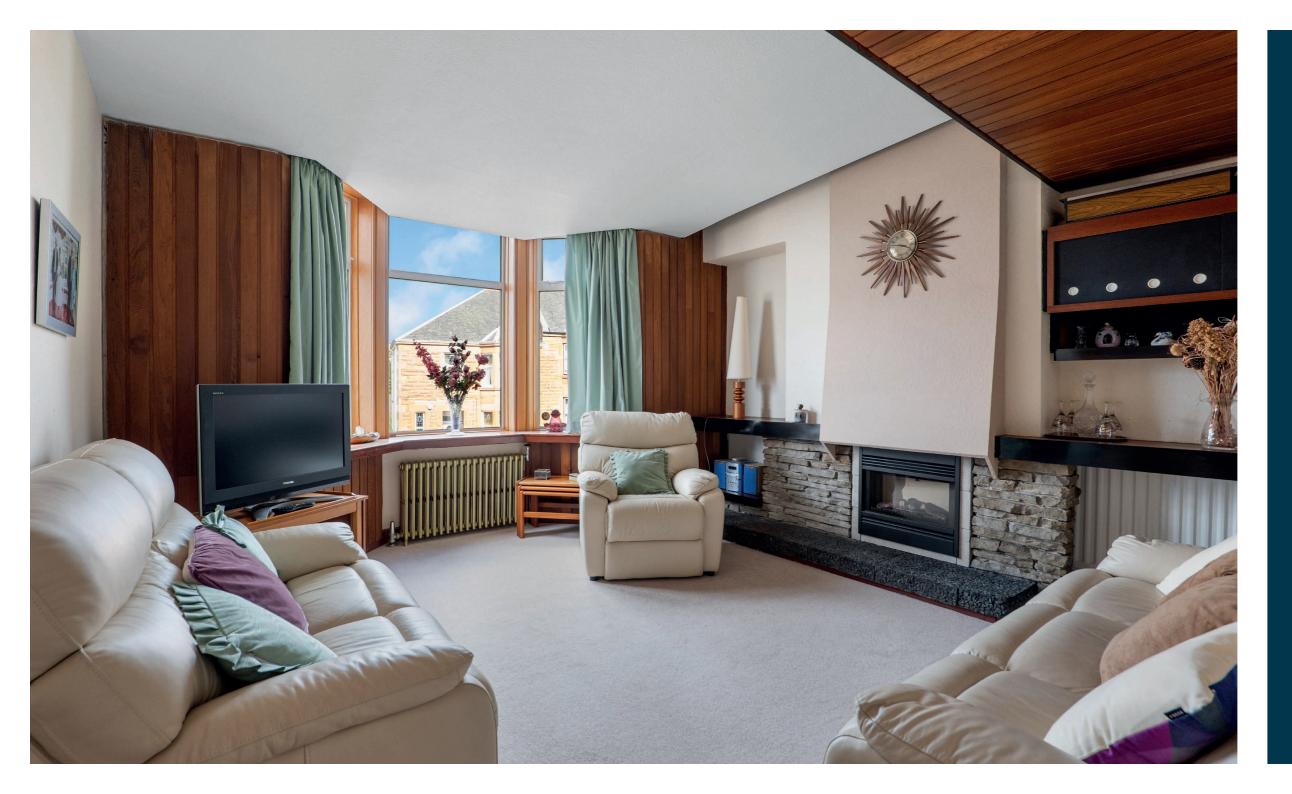

Set within well stocked, garden grounds, a red sandstone fronted detached bungalow offering versatile family accommodation within 5 principal apartments.

The complete accommodation extends to entrance hallway, bay window formal lounge, double aspect sitting /dining room and a well appointed kitchen with access to a utility porch to the rear. Two double bedrooms are at ground floor level, along with the main bathroom. A fixed staircase leads to the attic bedroom with W.C off. Externally, the property affords off street driveway parking, a large garage to the side and beautifully stocked garden grounds to front, side and rear and an extensive cellar for secure storage.