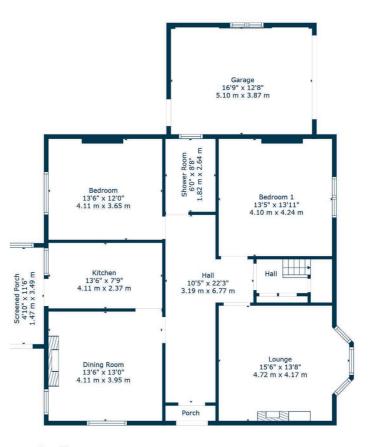

Set within well stocked, garden grounds, a red sandstone fronted detached bungalow offering versatile family accommodation within 5 principal apartments.

The complete accommodation extends to entrance hallway, bay window formal lounge, double aspect sitting /dining room and a well appointed kitchen with access to a utility porch to the rear. Two double bedrooms are at ground floor level, along with the main bathroom. A fixed staircase leads to the attic bedroom with W.C off. Externally, the property affords off street driveway parking, a large garage to the side and beautifully stocked garden grounds to front, side and rear and an extensive cellar for secure storage.

Ground Floor

Property position within walking distance to shops and amenities upon Old Castle Road and further afield at Clarkston Road were thriving coffee shops, restaurants and delicatessens can be found. More extensive amenities are available at the; Sainsburys Local at Muirend, Morrisons store at Newlands and Giffnock. The shopping mall at Silverburn Pollok is a short drive to the South West. Recreational pursuits are varied, mainly at Linn Park where nature walks/trails, equestrian facilities and municipal golf course can be found. Schooling is available at Primary and Secondary level, frequent public transport services provide rapid commuter access to the city center, the local railway station is a short walk away at Delvin Road.