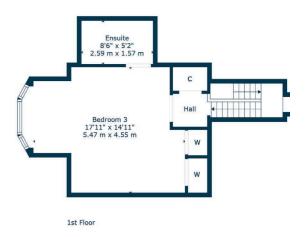

Set within well stocked, garden grounds, a red sandstone fronted detached bungalow offering versatile family accommodation within 5 principal apartments.

The complete accommodation extends to entrance hallway, bay window formal lounge, double aspect sitting /dining room and a well appointed kitchen with access to a utility porch to the rear. Two double bedrooms are at ground floor level, along with the main bathroom. A fixed staircase leads to the attic bedroom with W.C off. Externally, the property affords off street driveway parking, a large garage to the side and beautifully stocked garden grounds to front, side and rear and an extensive cellar for secure storage.