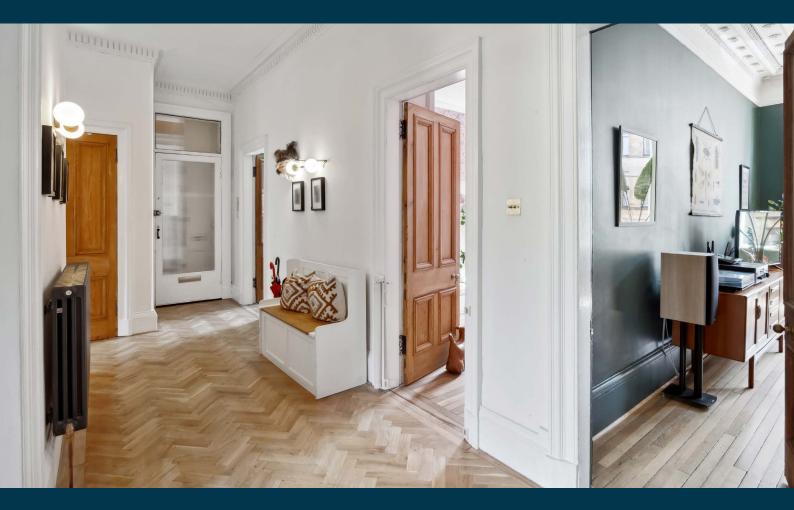

# 4 | BEDROOMS2 | BATHROOMS1 | PUBLIC ROOM

Occupying a bright first floor position in an admired Pollokshields address, this is a wonderful example of a five apartment townflat. Located next to thriving independent retailers and regular public transport options, early internal inspection is essential.

- Large first floor Pollokshields townflat
- Versatile five apartment layout
- Two wood burning stoves
- Well-proportioned accommodation
- Dining sized kitchen to rear
- Bathroom & separate shower room