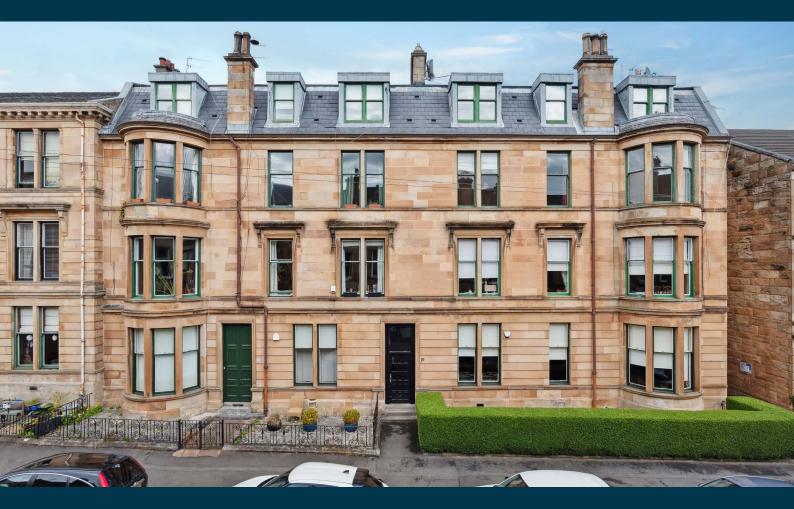

## **1/2, 12 GLENCAIRN DRIVE** POLLOKSHIELDS

www.corumproperty.co.uk

# 4 | BEDROOMS2 | BATHROOMS1 | PUBLIC ROOM

Occupying a bright first floor position in an admired Pollokshields address, this is a wonderful example of a five apartment townflat. Located next to thriving independent retailers and regular public transport options, early internal inspection is essential.

- Large first floor Pollokshields townflat
- Versatile five apartment layout
- Two wood burning stoves
- Well-proportioned accommodation
- Dining sized kitchen to rear
- Bathroom & separate shower room

#### Amenities

12 Glencairn Drive is on the doorstep of the coffee houses, restaurants, gastropubs and bakeries of Pollokshields and neighboring Strathbungo. More extensive facilities are available at the Crossmyloof Morrisons store or the Sainsburys Local store on Darnley Road. Recreational pursuits within the area are available at Queens Park, Maxwell Park or Pollok Country Park. Pollokshields West train station is approximately 500 yards walk, Shields Road underground station is one mile away and the M77, M74 or M8 connect the Southside of Glasgow to Scotland's motorway network.