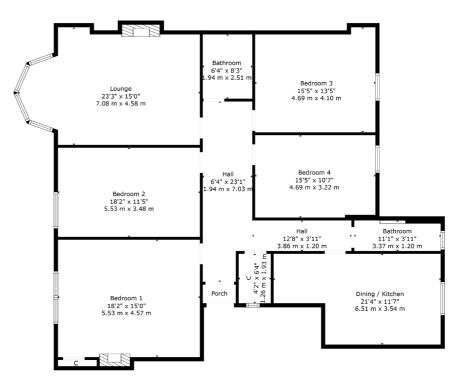

# 4 | BEDROOMS2 | BATHROOMS1 | PUBLIC ROOM

Occupying a bright first floor position in an admired Pollokshields address, this is a wonderful example of a five apartment townflat. Located next to thriving independent retailers and regular public transport options, early internal inspection is essential.

- Large first floor Pollokshields townflat
- Versatile five apartment layout
- Two wood burning stoves
- Well-proportioned accommodation
- Dining sized kitchen to rear
- Bathroom & separate shower room