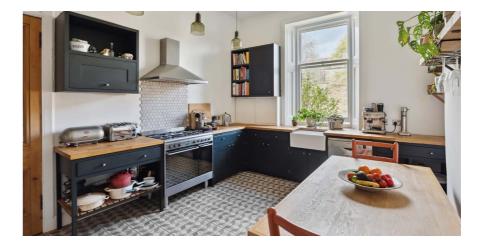

# 4 | BEDROOMS2 | BATHROOMS1 | PUBLIC ROOM

Occupying a bright first floor position in an admired Pollokshields address, this is a wonderful example of a five apartment townflat. Located next to thriving independent retailers and regular public transport options, early internal inspection is essential.

- Large first floor Pollokshields townflat
- Versatile five apartment layout
- Two wood burning stoves
- Well-proportioned accommodation
- Dining sized kitchen to rear
- Bathroom & separate shower room