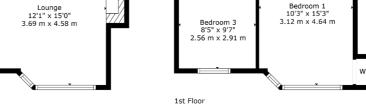

Bedroom 2 12'3" x 8'6" 3.73 m x 2.60 m

Sat Nav: 44 Brunton Street, Cathcart, G44 3NG

SS4996

\*All measurements and distances are approximate. Floorplans are for illustration purposes and may not be to scale.