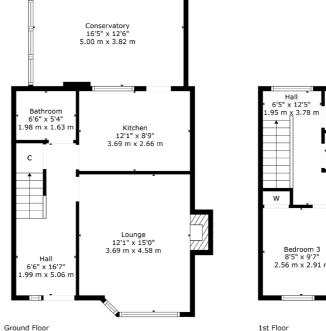

Bedroom 2 12'3" x 8'6" 3.73 m x 2.60 m

Sat Nav: 44 Brunton Street, Cathcart, G44 3NG

SS4996

\*All measurements and distances are approximate. Floorplans are for illustration purposes and may not be to scale.