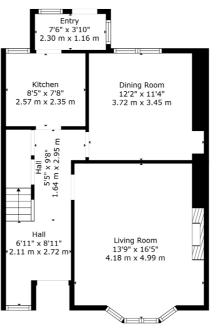

The complete accommodation extends to entrance vestibule, welcoming hallway, main lounge with wonderful stained glass feature, comfortable family sitting/dining room to the rear, modern fitted kitchen, with useful rear porch leading directly to the southerly facing rear gardens. Staircase leads to first floor revealing three bedrooms and beautifully appointed family bathroom. The attic space has been floored and lined, creating excellent additional storage.

Floor 3

Floor 1 Floor 2

The property is positioned within walking distance of shops and amenities at Auldhouse Retail Park and Kilmarnock Road where thriving coffee shops, restaurants and delicatessens can be found. More extensive amenities are available at the Marks and Spencer's store at Queens Park, the Morrisons store at Crossmyloof or Newlands, or the shopping mall at Silverburn Pollok is a short drive to the South West.