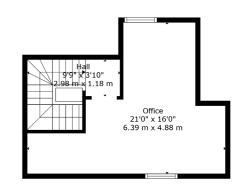

The complete accommodation extends to entrance vestibule, welcoming hallway, main lounge with wonderful stained glass feature, comfortable family sitting/dining room to the rear, modern fitted kitchen, with useful rear porch leading directly to the southerly facing rear gardens. Staircase leads to first floor revealing three bedrooms and beautifully appointed family bathroom. The attic space has been floored and lined, creating excellent additional storage.

Floor 3

Floor 1 Floor 2

The property is positioned within walking distance of shops and amenities at Auldhouse Retail Park and Kilmarnock Road where thriving coffee shops, restaurants and delicatessens can be found. More extensive amenities are available at the Marks and Spencer's store at Queens Park, the Morrisons store at Crossmyloof or Newlands, or the shopping mall at Silverburn Pollok is a short drive to the South West.