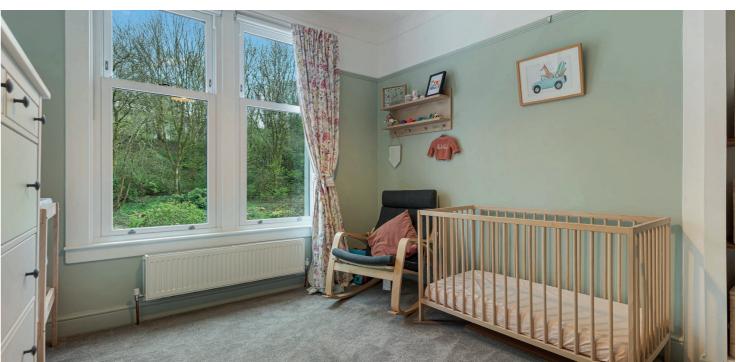

The complete accommodation extends to entrance vestibule, welcoming hallway, main lounge with wonderful stained glass feature, comfortable family sitting/dining room to the rear, modern fitted kitchen, with useful rear porch leading directly to the southerly facing rear gardens. Staircase leads to first floor revealing three bedrooms and beautifully appointed family bathroom. The attic space has been floored and lined, creating excellent additional storage.