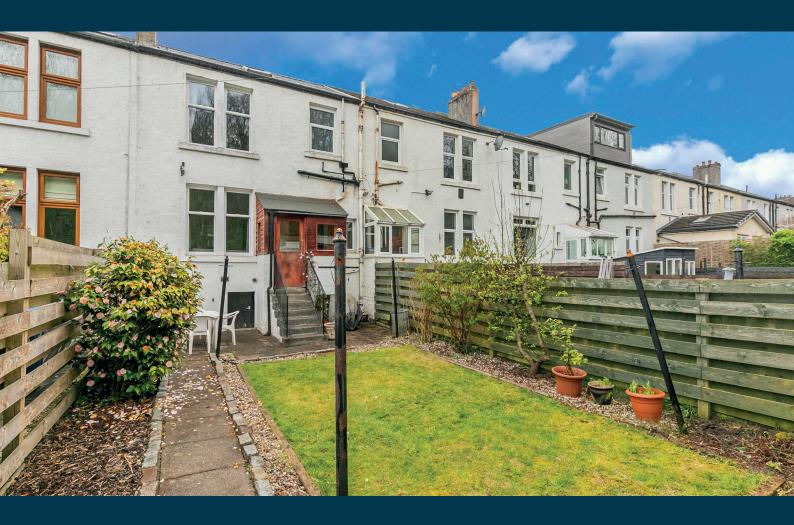

The specification includes fresh contemporary decor throughout, gas central heating, and double glazing. The property affords southerly facing gardens to the rear which are enclosed by six foot high fencing ensuring good privacy, and there is a single garage accessed via rear lane.