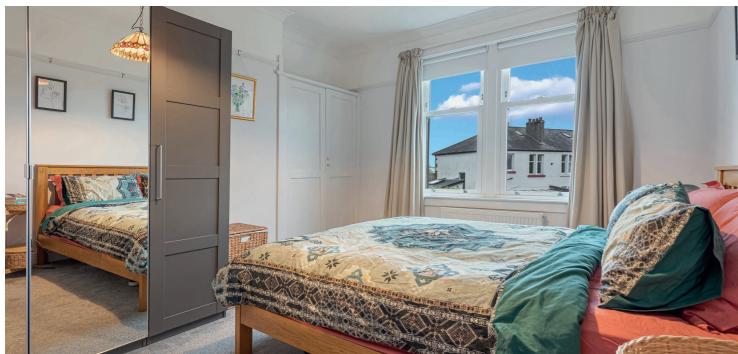

The complete accommodation extends to entrance vestibule, welcoming hallway, main lounge with wonderful stained glass feature, comfortable family sitting/dining room to the rear, modern fitted kitchen, with useful rear porch leading directly to the southerly facing rear gardens. Staircase leads to first floor revealing three bedrooms and beautifully appointed family bathroom. The attic space has been floored and lined, creating excellent additional storage.