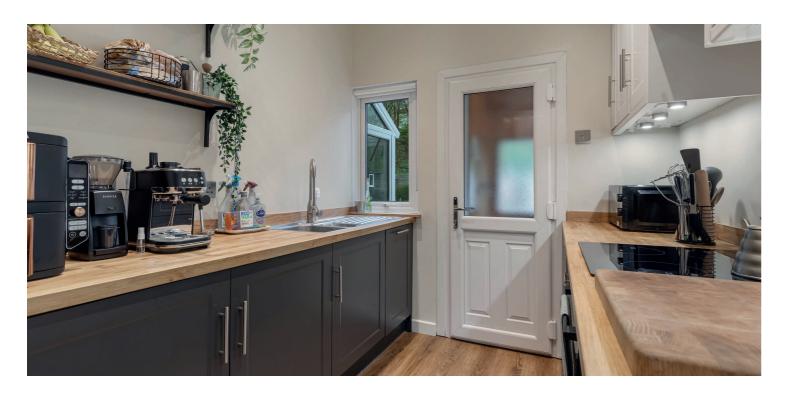

The complete accommodation extends to entrance vestibule, welcoming hallway, main lounge with wonderful stained glass feature, comfortable family sitting/dining room to the rear, modern fitted kitchen, with useful rear porch leading directly to the southerly facing rear gardens. Staircase leads to first floor revealing three bedrooms and beautifully appointed family bathroom. The attic space has been floored and lined, creating excellent additional storage.