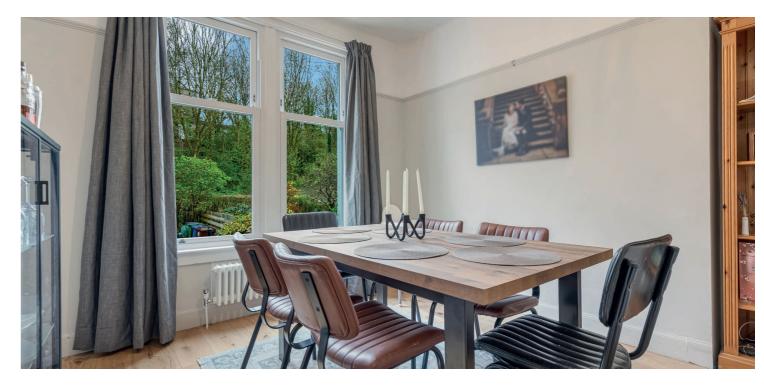

The complete accommodation extends to entrance vestibule, welcoming hallway, main lounge with wonderful stained glass feature, comfortable family sitting/dining room to the rear, modern fitted kitchen, with useful rear porch leading directly to the southerly facing rear gardens. Staircase leads to first floor revealing three bedrooms and beautifully appointed family bathroom. The attic space has been floored and lined, creating excellent additional storage.