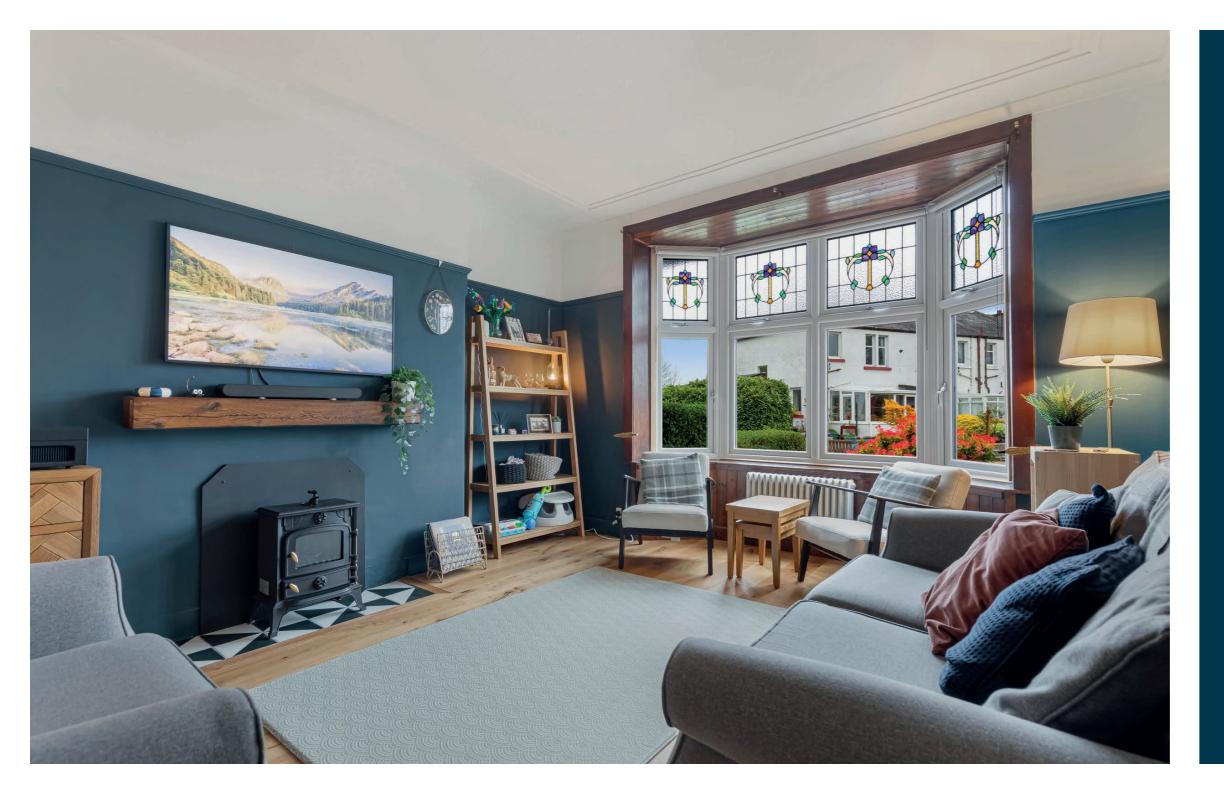

The complete accommodation extends to entrance vestibule, welcoming hallway, main lounge with wonderful stained glass feature, comfortable family sitting/dining room to the rear, modern fitted kitchen, with useful rear porch leading directly to the southerly facing rear gardens. Staircase leads to first floor revealing three bedrooms and beautifully appointed family bathroom. The attic space has been floored and lined, creating excellent additional storage.

The specification includes fresh contemporary decor throughout, gas central heating, and double glazing. The property affords southerly facing gardens to the rear which are enclosed by six foot high fencing ensuring good privacy, and there is a single garage accessed via rear lane.