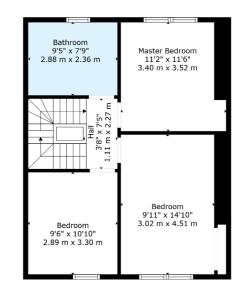

The complete accommodation extends to entrance vestibule, welcoming hallway, main lounge with wonderful stained glass feature, comfortable family sitting/dining room to the rear, modern fitted kitchen, with useful rear porch leading directly to the southerly facing rear gardens. Staircase leads to first floor revealing three bedrooms and beautifully appointed family bathroom. The attic space has been floored and lined, creating excellent additional storage.

Floor 3

Floor 1 Floor 2

The property is positioned within walking distance of shops and amenities at Auldhouse Retail Park and Kilmarnock Road where thriving coffee shops, restaurants and delicatessens can be found. More extensive amenities are available at the Marks and Spencer's store at Queens Park, the Morrisons store at Crossmyloof or Newlands, or the shopping mall at Silverburn Pollok is a short drive to the South West.