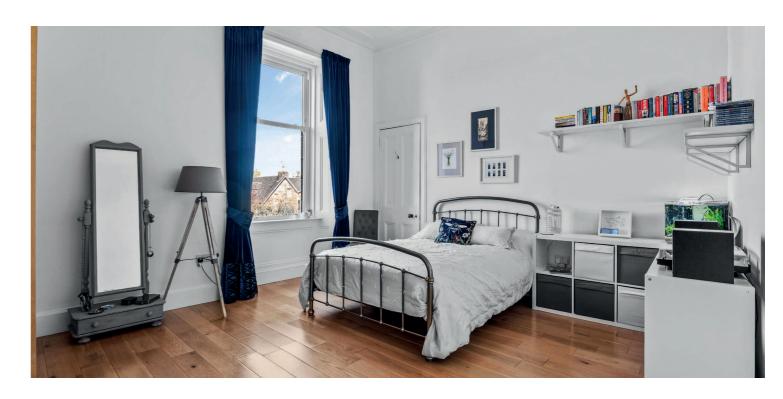

The current layout extends to; entrance porch/hallway at ground floor, with internal staircase to upper level, landing which leads to all principal apartments, whilst to the front is an impressive lounge with large bay window formation and focal fireplace with gas stove. Also to the front is a generous dining kitchen with a fantastic range of units, integrated appliances and ample space for dining table and chairs. In total there are three well proportioned bedrooms and a nicely appointed family bathroom. The attic space is huge, all floored and lined, providing excellent additional storage accessed by way of a drop down ladder from the landing.