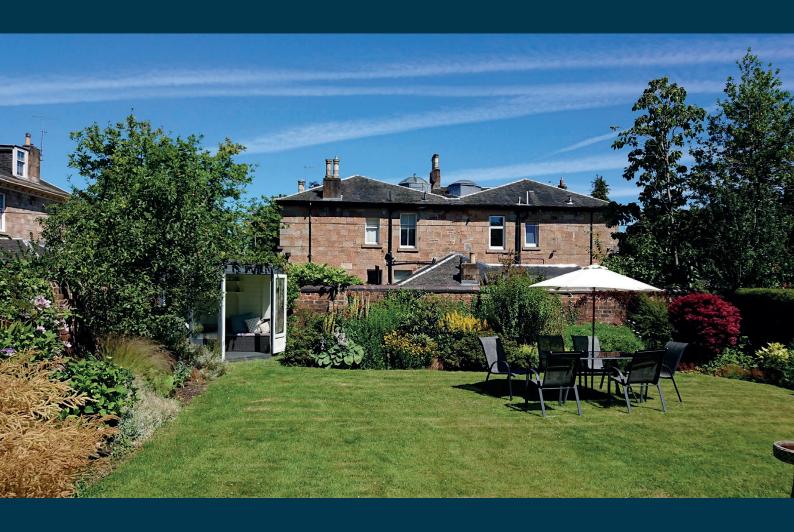

Heating is provided by way of a gas central heating boiler and the property has sash and case windows with partial double glazing to the rear of the property. Although enjoying a modern specification and fresh neutral decor, the property has a number of original features on display such as cornice plasterwork, wood work and stained glass. The private gardens are situated to the rear of the property, mostly laid to lawn with mature borders and well positioned patio area and summer house.