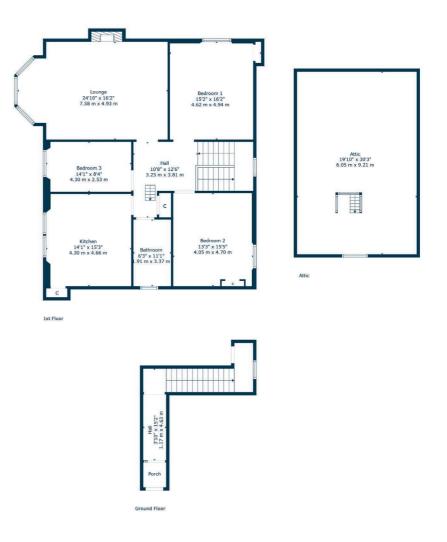

The current layout extends to; entrance porch/hallway at ground floor, with internal staircase to upper level, landing which leads to all principal apartments, whilst to the front is an impressive lounge with large bay window formation and focal fireplace with gas stove. Also to the front is a generous dining kitchen with a fantastic range of units, integrated appliances and ample space for dining table and chairs. In total there are three well proportioned bedrooms and a nicely appointed family bathroom. The attic space is huge, all floored and lined, providing excellent additional storage accessed by way of a drop down ladder from the landing.

Heating is provided by way of a gas central heating boiler and the property has sash and case windows with partial double glazing to the rear of the property. Although enjoying a modern specification and fresh neutral decor, the property has a number of original features on display such as cornice plasterwork, wood work and stained glass. The private gardens are situated to the rear of the property, mostly laid to lawn with mature borders and well positioned patio area and summer house.

**SS4990** | Sat Nav: 40A Aytoun Road, Pollokshields, Glasgow, G41 5HN

For the full home report visit www.corumproperty.co.uk

\* All measurements and distances are approximate Floorplans are for illustration purposes and may not be to scale.