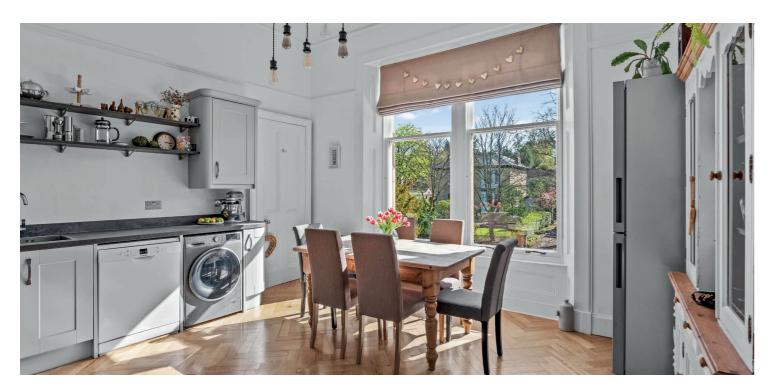

The current layout extends to; entrance porch/hallway at ground floor, with internal staircase to upper level, landing which leads to all principal apartments, whilst to the front is an impressive lounge with large bay window formation and focal fireplace with gas stove. Also to the front is a generous dining kitchen with a fantastic range of units, integrated appliances and ample space for dining table and chairs. In total there are three well proportioned bedrooms and a nicely appointed family bathroom. The attic space is huge, all floored and lined, providing excellent additional storage accessed by way of a drop down ladder from the landing.