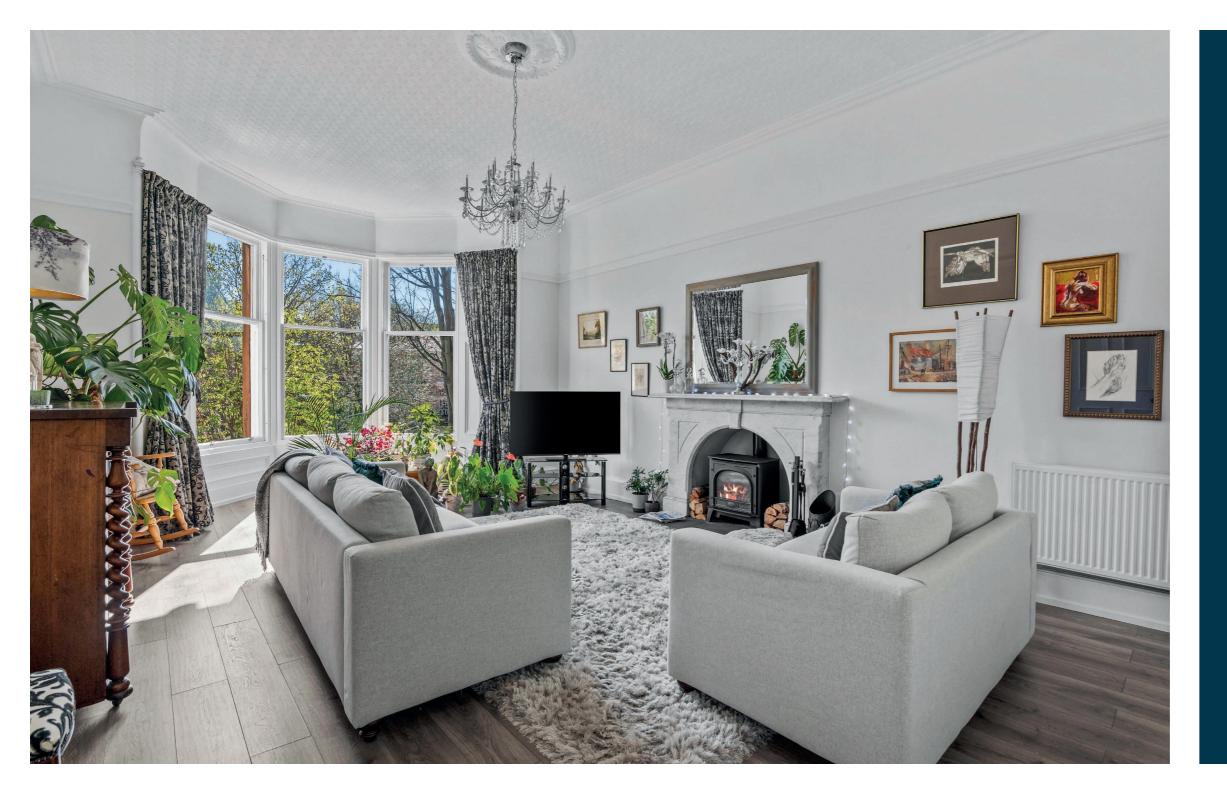

The current layout extends to; entrance porch/hallway at ground floor, with internal staircase to upper level, landing which leads to all principal apartments, whilst to the front is an impressive lounge with large bay window formation and focal fireplace with gas stove. Also to the front is a generous dining kitchen with a fantastic range of units, integrated appliances and ample space for dining table and chairs. In total there are three well proportioned bedrooms and a nicely appointed family bathroom. The attic space is huge, all floored and lined, providing excellent additional storage accessed by way of a drop down ladder from the landing.

Heating is provided by way of a gas central heating boiler and the property has sash and case windows with partial double glazing to the rear of the property. Although enjoying a modern specification and fresh neutral decor, the property has a number of original features on display such as cornice plasterwork, wood work and stained glass. The private gardens are situated to the rear of the property, mostly laid to lawn with mature borders and well positioned patio area and summer house.