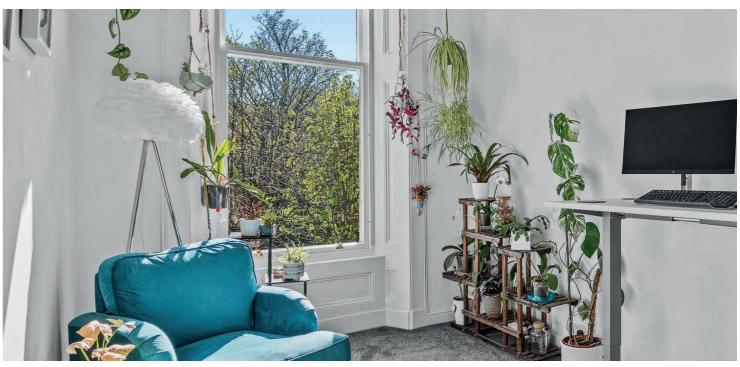

The current layout extends to; entrance porch/hallway at ground floor, with internal staircase to upper level, landing which leads to all principal apartments, whilst to the front is an impressive lounge with large bay window formation and focal fireplace with gas stove. Also to the front is a generous dining kitchen with a fantastic range of units, integrated appliances and ample space for dining table and chairs. In total there are three well proportioned bedrooms and a nicely appointed family bathroom. The attic space is huge, all floored and lined, providing excellent additional storage accessed by way of a drop down ladder from the landing.