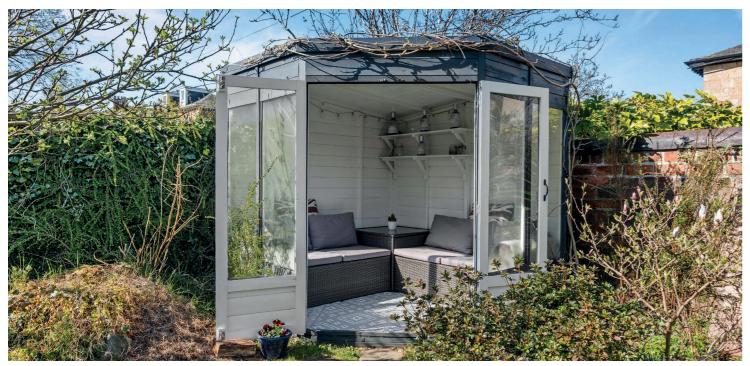

Heating is provided by way of a gas central heating boiler and the property has sash and case windows with partial double glazing to the rear of the property. Although enjoying a modern specification and fresh neutral decor, the property has a number of original features on display such as cornice plasterwork, wood work and stained glass. The private gardens are situated to the rear of the property, mostly laid to lawn with mature borders and well positioned patio area and summer house.