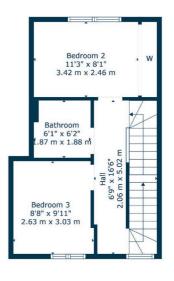

Ground Floor

**Sat Nav:** 50 Boydstone Path, Glasgow, G43 1AJ

SS4987

\*All measurements and distances are approximate.
Floorplans are for illustration purposes and may
not be to scale.

For the full home report visit www.corumproperty.co.uk