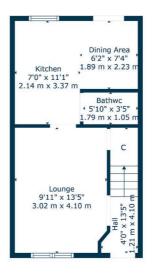

Ground Floor

**Sat Nav:** 50 Boydstone Path, Glasgow, G43 1AJ

SS4987

\*All measurements and distances are approximate.
Floorplans are for illustration purposes and may
not be to scale.

For the full home report visit www.corumproperty.co.uk