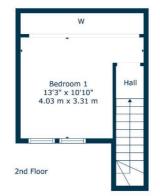

Ground Floor

**Sat Nav:** 50 Boydstone Path, Glasgow, G43 1AJ

SS4987

\*All measurements and distances are approximate.
Floorplans are for illustration purposes and may
not be to scale.

For the full home report visit www.corumproperty.co.uk