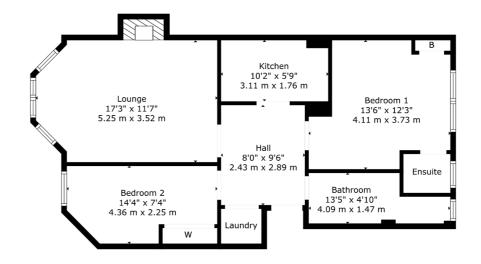

# 2 | BEDROOMS2 | BATHROOMS1 | PUBLIC ROOM

A beautifully presented two bedroom ground floor flat in a highly desirable central Shawlands address.

- Ground floor flat
- 2 well proportioned bedrooms
- Main bay window lounge
- Modern kitchen and contemporary bathroom
- GCH, DG, attractive décor
- Great location close to central Shawlands

#### SS4983

\*All measurements and distances are approximate. Floorplans are for illustration purposes and may not be to scale.

For the full home report visit **www.corumproperty.co.uk** 