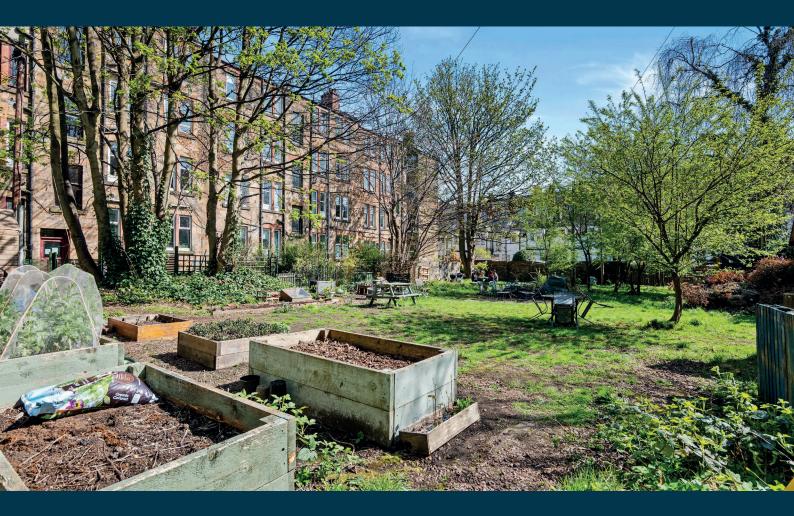

#### Amenities

43 Walton Street is within walking distance of shops and amenities in central Shawlands where restaurants, bars and delicatessens can be found. More extensive facilities are available at the Morrison store at Newlands, the Tesco metro store in Shawlands or the Silverburn shopping centre at Pollok.

Recreational pursuits within the area are varied, namely at Queens Park where nature walks, football pitches and tennis courts are found. Public transport services are available within central Shawlands via bus or rail.